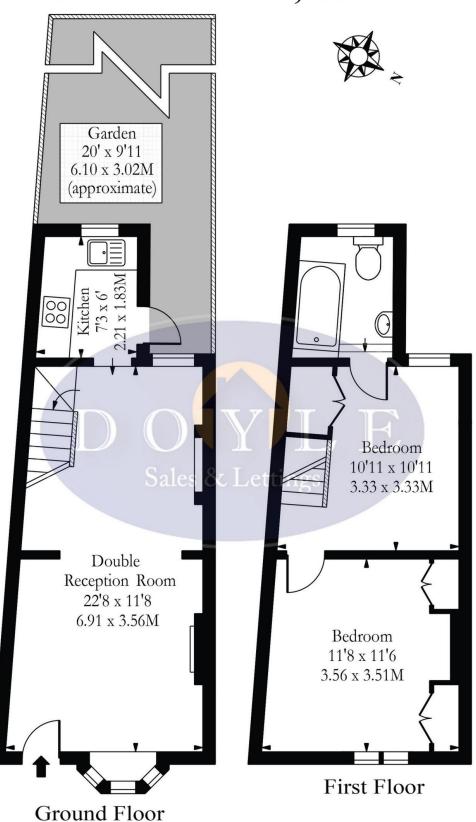

### Approx Gross Internal Area 596 Sq Ft - 55.37 Sq M

Illustration Purposes Only

Whilst every attempt has been made to ensure the accuracy of the floor plan contained here, measurements of doors, windows, rooms and any other items are approximate and no responsibility is taken for any errors, omissions or mis-statements. The plan is for illustrative purposes only, is not to scale and should be used as such by any prospective purchaser.