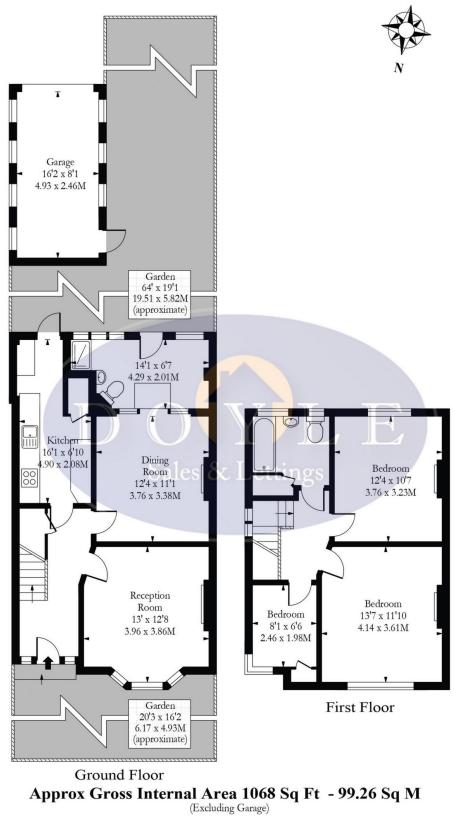

## **Brookbank Avenue, W7**

### Approx Gross Internal Area Of Garage 131 Sq Ft - 12.13 Sq M

Illustration Purposes Only

Whilst every attempt has been made to ensure the accuracy of the floor plan contained here, measurements of doors, windows, rooms and any other items are approximate and no responsibility is taken for any errors, omissions or mis-statements. The plan is for illustrative purposes only, is not to scale and should be used as such by any prospective purchaser.

# £550,000 Brookbank Avenue, Hanwell, W7

- 3 Bedrooms
- 1,068 Sq Ft

- End Of Terrace
- Side Access

- Detached Garage
- Chain Free

A 3 bedroom end of terrace family home in a lovely part of Hanwell. The ground floor offers entrance hall, front reception, dining room, kitchen, downstairs shower room and access to a private rear garden benefitting from side entrance and a garage. On the first floor are 3 bedrooms and family bathroom. There is also potential for a loft conversion STPP. Brookbank Avenue is conveniently located for great schools such as Brentside, Drayton Manor, Cardinal Wiseman, Hobbayne, Mayfield and the Andre Malraux French School. Excellent transport links include Castlebar and Hanwell stations for easy access to Ealing and onto Central London, good bus routes and excellent road networks. This property is offered chain free.