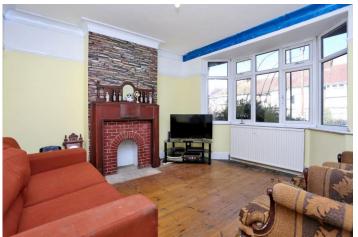

# £550,000 Brookbank Avenue, Hanwell, W7

- 3 Bedrooms
- 1,068 Sq Ft

- End Of Terrace
- Side Access

- Detached Garage
- Chain Free

A 3 bedroom end of terrace family home in a lovely part of Hanwell. The ground floor offers entrance hall, front reception, dining room, kitchen, downstairs shower room and access to a private rear garden benefitting from side entrance and a garage. On the first floor are 3 bedrooms and family bathroom. There is also potential for a loft conversion STPP. Brookbank Avenue is conveniently located for great schools such as Brentside, Drayton Manor, Cardinal Wiseman, Hobbayne, Mayfield and the Andre Malraux French School. Excellent transport links include Castlebar and Hanwell stations for easy access to Ealing and onto Central London, good bus routes and excellent road networks. This property is offered chain free.