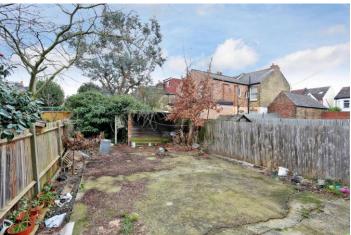

## £799,950 Regina Road, London, W13

- 4 Double Bedrooms
- Side Access

- Semi Detached
- Opportunity To Extend
- Almost 1,500 Sq Ft
- Chain Free

A substantial 4 double bedroom semi-detached family home located in the heart of West Ealing. Almost 1,500 sq ft comprises entrance hallway, double reception room, kitchen, shower room and 4th bedroom. The first floor offers 3 double bedrooms and a family bathroom. There are front and rear gardens, the latter low maintenance, over 40ft long and south facing. The property benefits from an opportunity to convert the large loft STPP, side access and no onward chain. Regina Road is conveniently located for West Ealing station (Crossrail 0.4m), Northfields station (Piccadilly line 0.7m), Ealing Broadway, excellent school catchment, shopping facilities, local parks and bus and road networks.