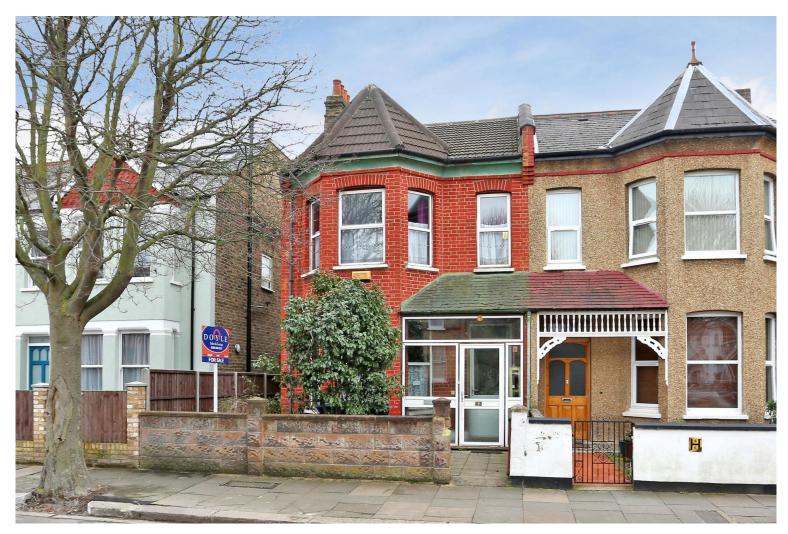

## £799,950 Regina Road, London, W13

- 4 Double Bedrooms
- Side Access

- Semi Detached
- Opportunity To Extend
- Almost 1,500 Sq Ft
- Chain Free

A substantial 4 double bedroom semi-detached family home located in the heart of West Ealing. Almost 1,500 sq ft comprises entrance hallway, double reception room, kitchen, shower room and 4th bedroom. The first floor offers 3 double bedrooms and a family bathroom. There are front and rear gardens, the latter low maintenance, over 40ft long and south facing. The property benefits from an opportunity to convert the large loft STPP, side access and no onward chain. Regina Road is conveniently located for West Ealing station (Crossrail 0.4m), Northfields station (Piccadilly line 0.7m), Ealing Broadway, excellent school catchment, shopping facilities, local parks and bus and road networks.