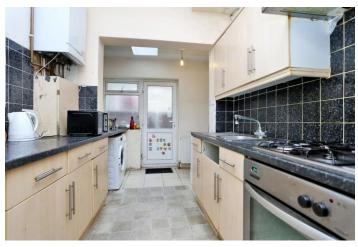

## £799,950 Regina Road, London, W13

- 4 Double Bedrooms
- Side Access

- Semi Detached
- Opportunity To Extend
- Almost 1,500 Sq Ft
- Chain Free

A substantial 4 double bedroom semi-detached family home located in the heart of West Ealing. Almost 1,500 sq ft comprises entrance hallway, double reception room, kitchen, shower room and 4th bedroom. The first floor offers 3 double bedrooms and a family bathroom. There are front and rear gardens, the latter low maintenance, over 40ft long and south facing. The property benefits from an opportunity to convert the large loft STPP, side access and no onward chain. Regina Road is conveniently located for West Ealing station (Crossrail 0.4m), Northfields station (Piccadilly line 0.7m), Ealing Broadway, excellent school catchment, shopping facilities, local parks and bus and road networks.