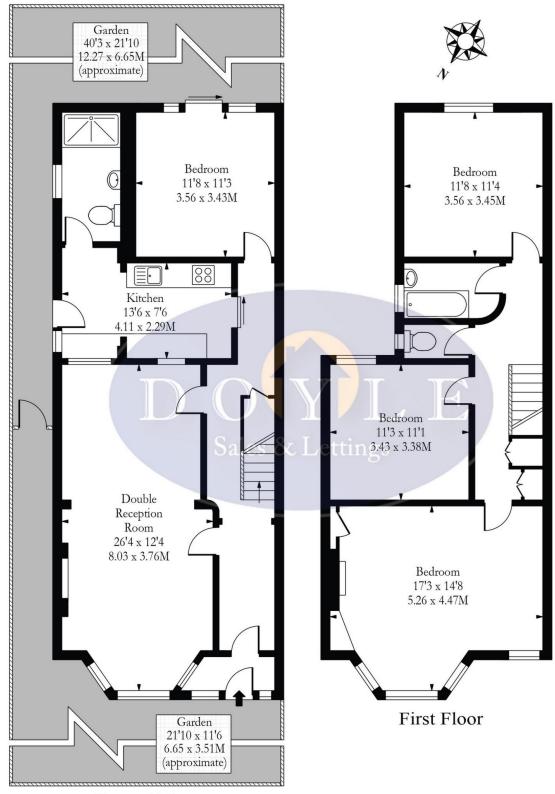

# **Regina Road, W13**

Ground Floor

### Approx Gross Internal Area 1455 Sq Ft - 135.17 Sq M

Illustration Purposes Only

Whilst every attempt has been made to ensure the accuracy of the floor plan contained here, measurements of doors, windows, rooms and any other items are approximate and no responsibility is taken for any errors, omissions or mis-statements. The plan is for illustrative purposes only, is not to scale and should be used as such by any prospective purchaser.