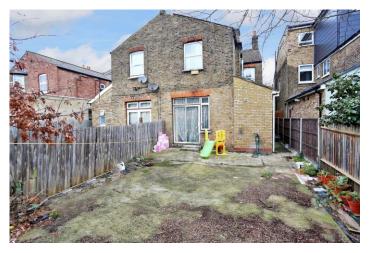

## £799,950 Regina Road, London, W13

- 4 Double Bedrooms
- Side Access

- Semi Detached
- Opportunity To Extend
- Almost 1,500 Sq Ft
- Chain Free

A substantial 4 double bedroom semi-detached family home located in the heart of West Ealing. Almost 1,500 sq ft comprises entrance hallway, double reception room, kitchen, shower room and 4th bedroom. The first floor offers 3 double bedrooms and a family bathroom. There are front and rear gardens, the latter low maintenance, over 40ft long and south facing. The property benefits from an opportunity to convert the large loft STPP, side access and no onward chain. Regina Road is conveniently located for West Ealing station (Crossrail 0.4m), Northfields station (Piccadilly line 0.7m), Ealing Broadway, excellent school catchment, shopping facilities, local parks and bus and road networks.