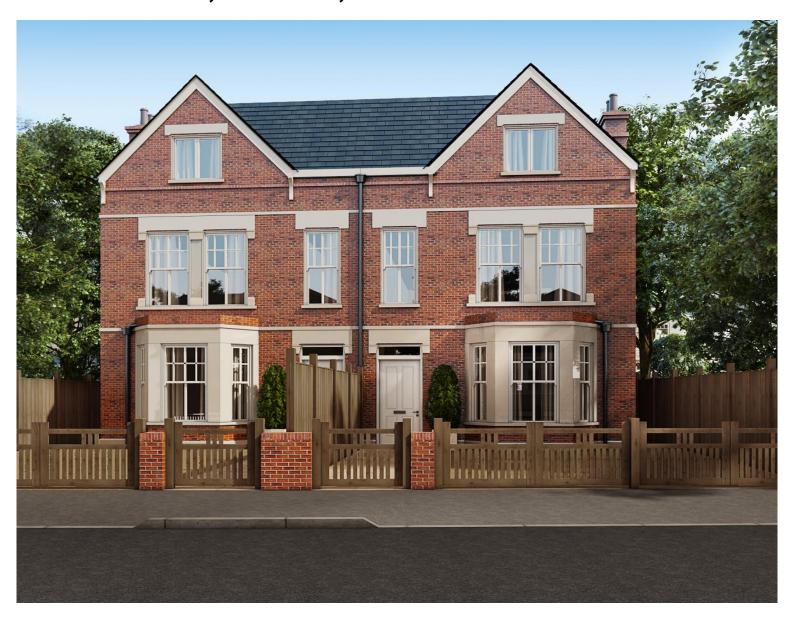

## £1,250,000 Cuckoo Lane, Hanwell, W7

- 4 Double Bedrooms
- 4 En Suites

- · Semi Detached
- 2 Walk In Wardrobes
- Off Street Parking
- · Almost 2,500 Sq Ft