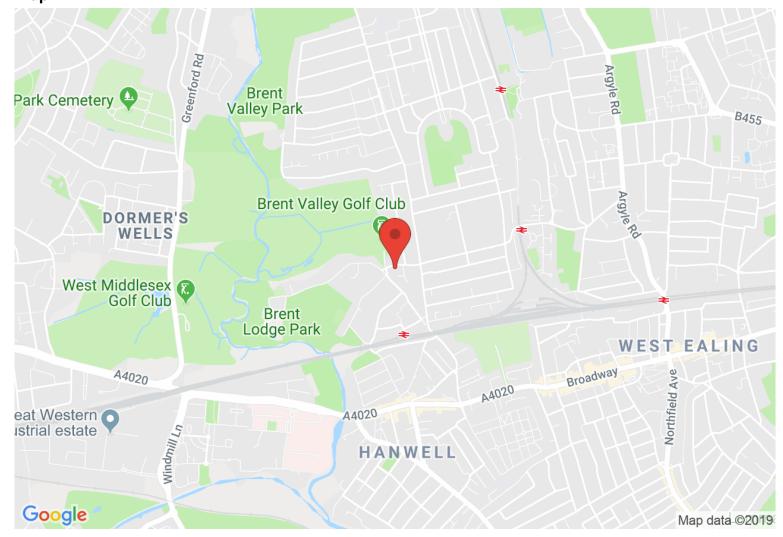

## £1,250,000 Cuckoo Lane, Hanwell, W7

- 4 Double Bedrooms
- 4 En Suites

- · Semi Detached
- 2 Walk In Wardrobes
- Off Street Parking
- · Almost 2,500 Sq Ft