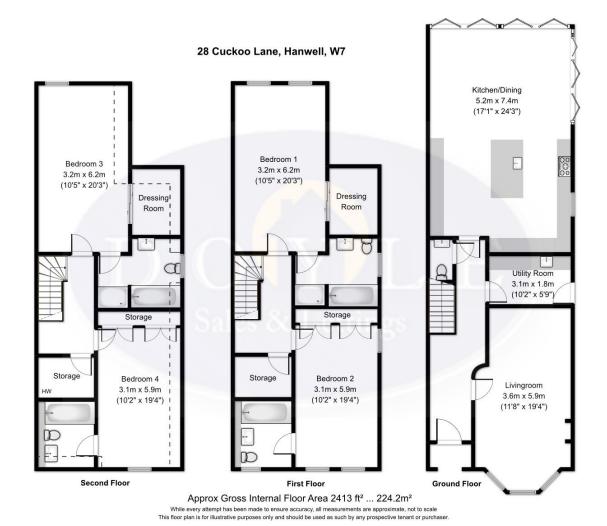

## £1,250,000 Cuckoo Lane, Hanwell, W7

- 4 Double Bedrooms
- 4 En Suites

- · Semi Detached
- 2 Walk In Wardrobes
- Off Street Parking
- · Almost 2,500 Sq Ft

Measurements: These approximate room sizes are only intended as general guidance. You must verify the dimensions carefully before ordering carpets or any built-in furniture.

Services: Please note we have not tested the services or any of the equipment or appliances in this property, accordingly we strongly advise prospective buyers to commission their own survey or service reports before finalizing their offer to purchase