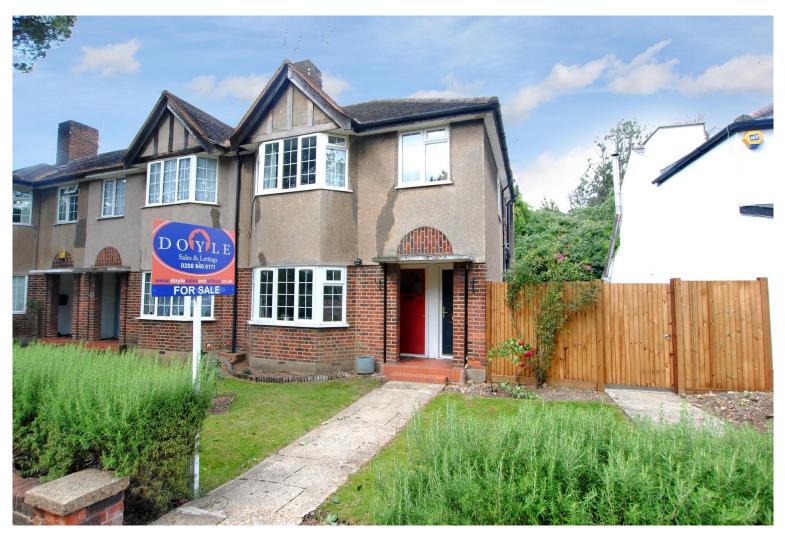

## £375,000 Glebe Court, Church Road, Hanwell, W7

- 2 Double Bedrooms
- Communal Gardens
- Own Entrance
- Close To Crossrail
- Long Lease
- Chain Free

A charming two double bedroom ground floor maisonette overlooking the Bunny Park. The accommodation which features stripped floors comprises entrance hallway, bay fronted lounge, 2 double bedrooms, stunning kitchen with breakfast bar and smart bathroom. Added benefits include, long lease, own entrance, chain free and direct access to communal gardens. Church Road is a very popular and convenient location for Hanwell station (Crossrail), parks Hanwell Zoo, local shops, bus routes and road networks.