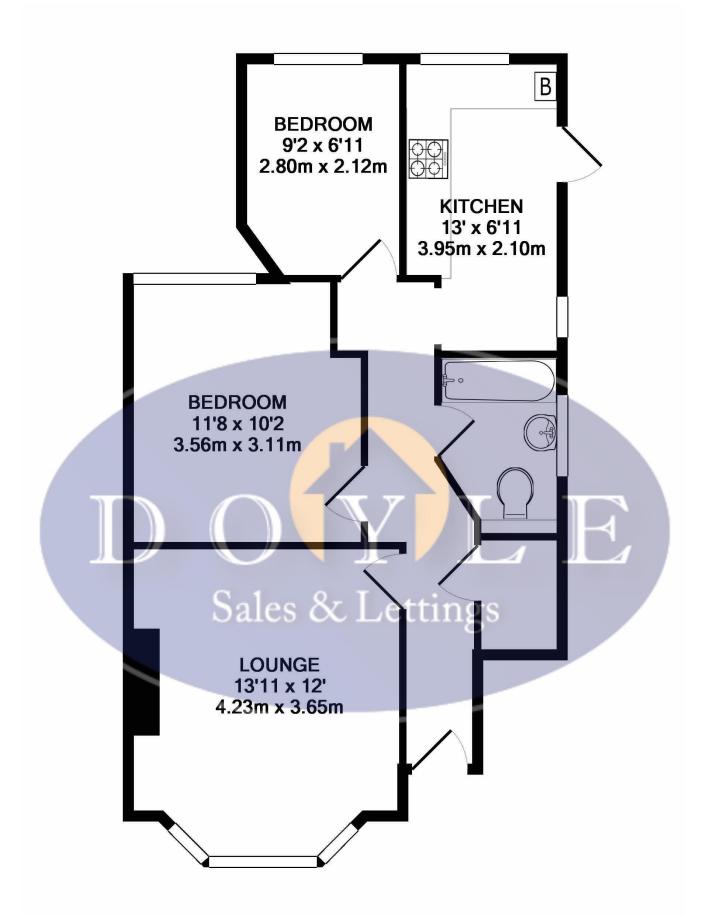

## £375,000 Glebe Court, Church Road, Hanwell, W7

- 2 Double Bedrooms
- Communal Gardens
- Own Entrance
- Close To Crossrail
- Long Lease
- Chain Free

A charming two double bedroom ground floor maisonette overlooking the Bunny Park. The accommodation which features stripped floors comprises entrance hallway, bay fronted lounge, 2 double bedrooms, stunning kitchen with breakfast bar and smart bathroom. Added benefits include, long lease, own entrance, chain free and direct access to communal gardens. Church Road is a very popular and convenient location for Hanwell station (Crossrail), parks Hanwell Zoo, local shops, bus routes and road networks.

## TOTAL APPROX. FLOOR AREA 603 SQ.FT. (56.0 SQ.M.)

Whilst every attempt has been made to ensure the accuracy of the floor plan contained here, measurements of doors, windows, rooms and any other items are approximate and no responsibility is taken for any error, omission, or mis-statement. This plan is for illustrative purposes only and should be used as such by any prospective purchaser. The services, systems and appliances shown have not been tested and no guarantee as to their operability or efficiency can be given

Made with Metropix ©2019