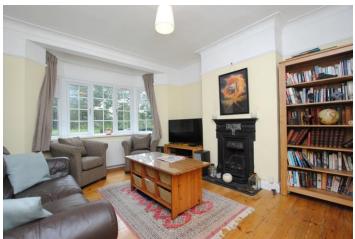

## £375,000 Glebe Court, Church Road, Hanwell, W7

- 2 Double Bedrooms
- Communal Gardens
- Own Entrance
- Close To Crossrail
- Long Lease
- Chain Free

A charming two double bedroom ground floor maisonette overlooking the Bunny Park. The accommodation which features stripped floors comprises entrance hallway, bay fronted lounge, 2 double bedrooms, stunning kitchen with breakfast bar and smart bathroom. Added benefits include, long lease, own entrance, chain free and direct access to communal gardens. Church Road is a very popular and convenient location for Hanwell station (Crossrail), parks Hanwell Zoo, local shops, bus routes and road networks.