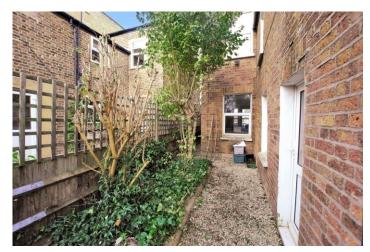

# £650,000 Bostonthorpe Road, Hanwell, W7

- 3 Double Bedrooms
- End Of Terrace

- Opportunity To Extend STPP
- South West Facing Garden
- 1,044 Sq Ft
- · Chain Free

A wider than average 3 double bedroom, end of terrace family home located in popular Olde Hanwell. Accommodation comprises entrance hallway, bay fronted through lounge and spacious eat in kitchen/diner. The first floor offers 3 double bedrooms and large family bathroom with separate shower. Additional benefits include chain free, the option to extend the ground floor and loft space STPP, side access, front garden and private, well maintained rear garden. Bostonthorpe Road is in a great school catchment, close to Hanwell (Crossrail) and Boston Manor (Piccadilly line) stations, Grand Union Canal, bus routes, road networks, shops and local parks.