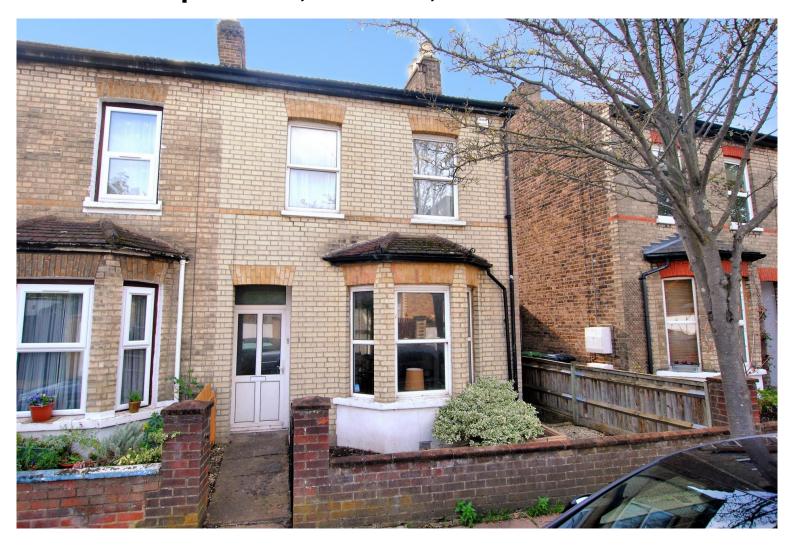

# £650,000 Bostonthorpe Road, Hanwell, W7

- 3 Double Bedrooms
- End Of Terrace

- Opportunity To Extend STPP
- South West Facing Garden
- 1,044 Sq Ft
- · Chain Free

A wider than average 3 double bedroom, end of terrace family home located in popular Olde Hanwell. Accommodation comprises entrance hallway, bay fronted through lounge and spacious eat in kitchen/diner. The first floor offers 3 double bedrooms and large family bathroom with separate shower. Additional benefits include chain free, the option to extend the ground floor and loft space STPP, side access, front garden and private, well maintained rear garden. Bostonthorpe Road is in a great school catchment, close to Hanwell (Crossrail) and Boston Manor (Piccadilly line) stations, Grand Union Canal, bus routes, road networks, shops and local parks.