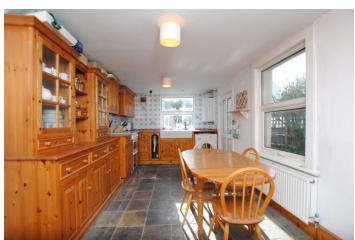

# £650,000 Bostonthorpe Road, Hanwell, W7

- 3 Double Bedrooms
- End Of Terrace

- Opportunity To Extend STPP
- South West Facing Garden
- 1,044 Sq Ft
- · Chain Free

A wider than average 3 double bedroom, end of terrace family home located in popular Olde Hanwell. Accommodation comprises entrance hallway, bay fronted through lounge and spacious eat in kitchen/diner. The first floor offers 3 double bedrooms and large family bathroom with separate shower. Additional benefits include chain free, the option to extend the ground floor and loft space STPP, side access, front garden and private, well maintained rear garden. Bostonthorpe Road is in a great school catchment, close to Hanwell (Crossrail) and Boston Manor (Piccadilly line) stations, Grand Union Canal, bus routes, road networks, shops and local parks.