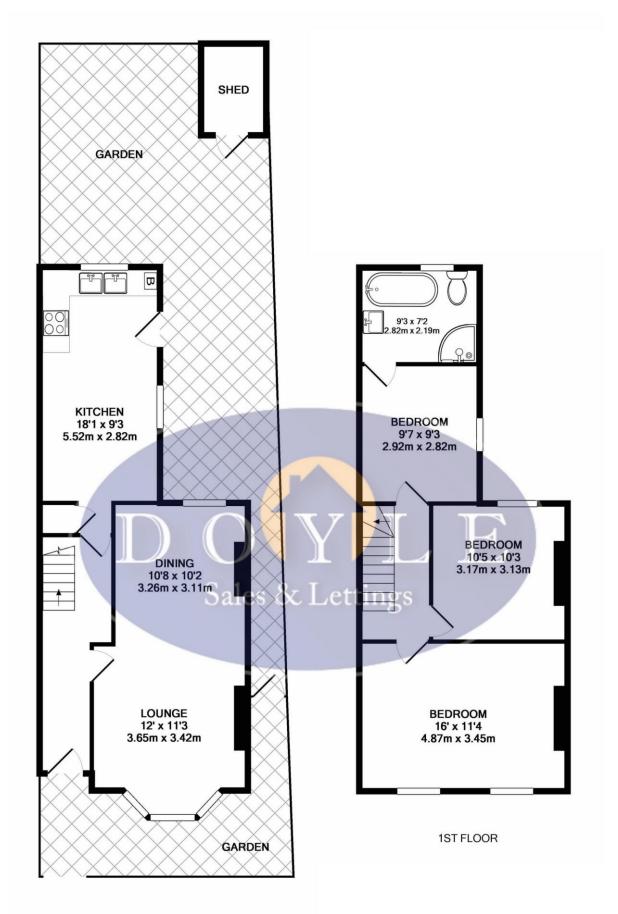

## **GROUND FLOOR**

#### BOSTONTHORPE ROAD W7 2HA TOTAL APPROX. FLOOR AREA 1044 SQ.FT. (97.0 SQ.M.)

Whilst every attempt has been made to ensure the accuracy of the floor plan contained here, measurements of doors, windows, rooms and any other items are approximate and no responsibility is taken for any error, omission, or mis-statement. This plan is for illustrative purposes only and should be used as such by any prospective purchaser. The services, systems and appliances shown have not been tested and no guarantee as to their operability or efficiency can be given Made with Metropix ©2019