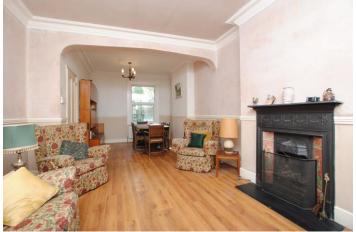

# £650,000 Bostonthorpe Road, Hanwell, W7

- 3 Double Bedrooms
- End Of Terrace

- Opportunity To Extend STPP
- South West Facing Garden
- 1,044 Sq Ft
- · Chain Free

A wider than average 3 double bedroom, end of terrace family home located in popular Olde Hanwell. Accommodation comprises entrance hallway, bay fronted through lounge and spacious eat in kitchen/diner. The first floor offers 3 double bedrooms and large family bathroom with separate shower. Additional benefits include chain free, the option to extend the ground floor and loft space STPP, side access, front garden and private, well maintained rear garden. Bostonthorpe Road is in a great school catchment, close to Hanwell (Crossrail) and Boston Manor (Piccadilly line) stations, Grand Union Canal, bus routes, road networks, shops and local parks.