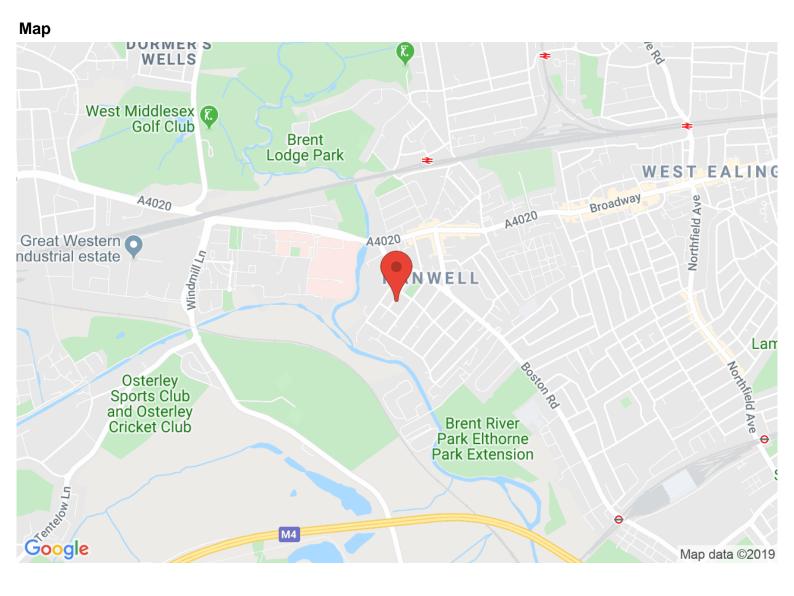

## £600,000 Bishops Road, Hanwell, W7

- 3 Bedrooms
- Semi Detached

- 2 Bathrooms
- Private Garden

- Off Street Parking
- Chain Free

A modern semi-detached house offering over 1,200 sq feet and off street parking in popular Olde Hanwell. Accommodation comprises entrance hallway, eat in kitchen/diner, guest WC and spacious living room. The first floor offers 2 large double bedrooms and family bathroom. The spacious master bedroom is situated at the top of the house with an en suite bathroom. Benefits to this property are chain free, private garden, side access and rarely available off street parking. Bishops Road is an ideal location close to Boston Manor (Piccadilly line) and Hanwell (Crossrail) stations, excellent school catchment area, road networks, bus routes and local shops.