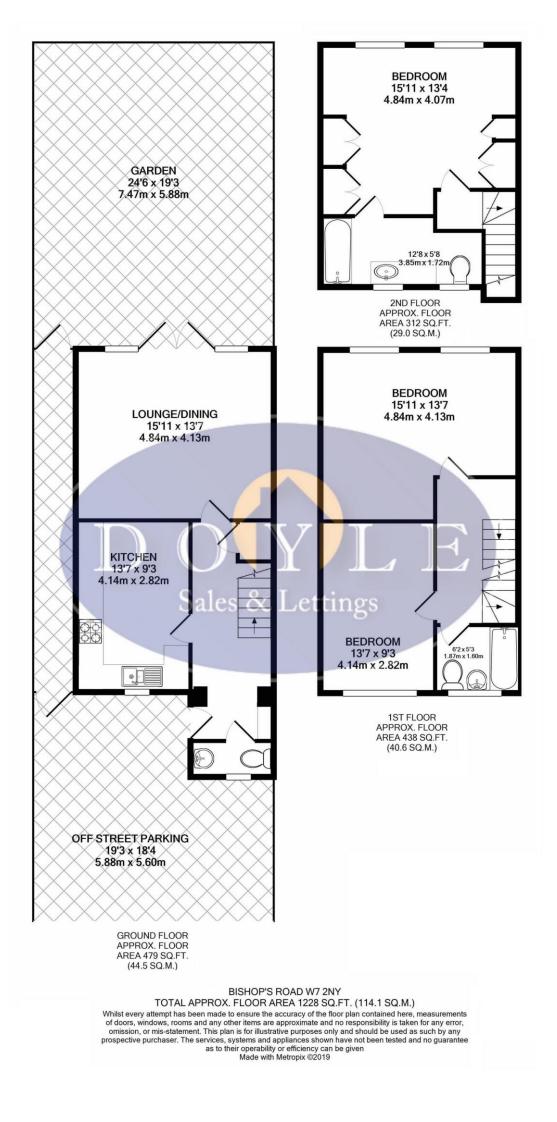

## £600,000 Bishops Road, Hanwell, W7

- 3 Bedrooms
- Semi Detached

- 2 Bathrooms
- Private Garden

- Off Street Parking
- Chain Free

A modern semi-detached house offering over 1,200 sq feet and off street parking in popular Olde Hanwell. Accommodation comprises entrance hallway, eat in kitchen/diner, guest WC and spacious living room. The first floor offers 2 large double bedrooms and family bathroom. The spacious master bedroom is situated at the top of the house with an en suite bathroom. Benefits to this property are chain free, private garden, side access and rarely available off street parking. Bishops Road is an ideal location close to Boston Manor (Piccadilly line) and Hanwell (Crossrail) stations, excellent school catchment area, road networks, bus routes and local shops.

Measurements: These approximate room sizes are only intended as general guidance. You must verify the dimensions carefully before ordering carpets or any built-in furniture. Services: Please note we have not tested the services or any of the equipment or appliances in this property, accordingly we strongly advise prospective buyers to commission their own survey or service reports before finalizing their offer to purchase.