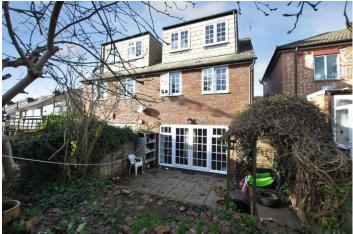

## £600,000 Bishops Road, Hanwell, W7

- 3 Bedrooms
- Semi Detached

- 2 Bathrooms
- Private Garden

- Off Street Parking
- Chain Free

A modern semi-detached house offering over 1,200 sq feet and off street parking in popular Olde Hanwell. Accommodation comprises entrance hallway, eat in kitchen/diner, guest WC and spacious living room. The first floor offers 2 large double bedrooms and family bathroom. The spacious master bedroom is situated at the top of the house with an en suite bathroom. Benefits to this property are chain free, private garden, side access and rarely available off street parking. Bishops Road is an ideal location close to Boston Manor (Piccadilly line) and Hanwell (Crossrail) stations, excellent school catchment area, road networks, bus routes and local shops.