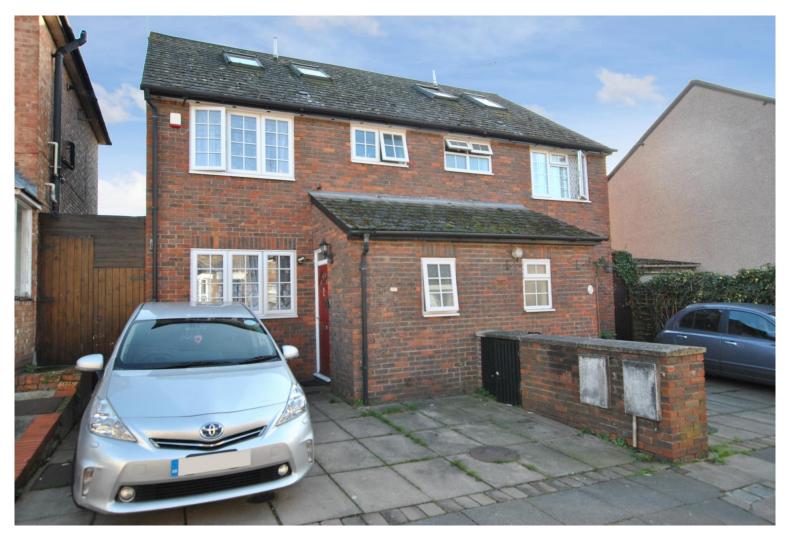

## £600,000 Bishops Road, Hanwell, W7

- 3 Bedrooms
- Semi Detached

- 2 Bathrooms
- Private Garden

- Off Street Parking
- Chain Free

A modern semi-detached house offering over 1,200 sq feet and off street parking in popular Olde Hanwell. Accommodation comprises entrance hallway, eat in kitchen/diner, guest WC and spacious living room. The first floor offers 2 large double bedrooms and family bathroom. The spacious master bedroom is situated at the top of the house with an en suite bathroom. Benefits to this property are chain free, private garden, side access and rarely available off street parking. Bishops Road is an ideal location close to Boston Manor (Piccadilly line) and Hanwell (Crossrail) stations, excellent school catchment area, road networks, bus routes and local shops.