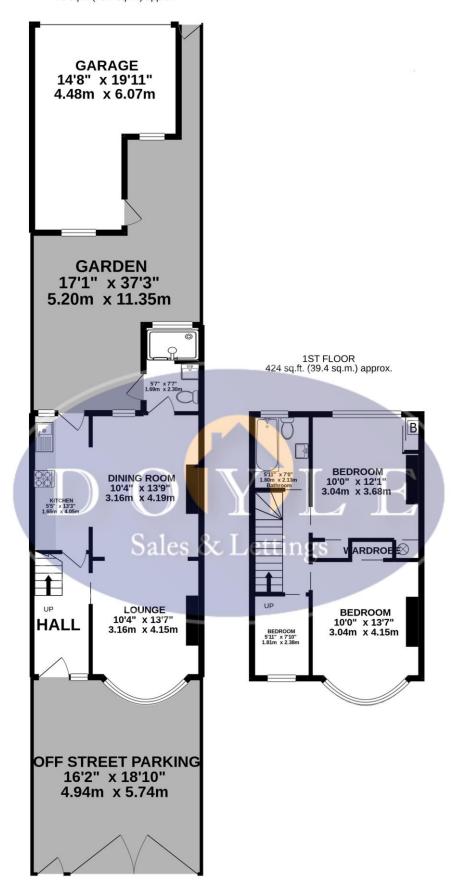

### TOTAL FLOOR AREA: 894 sq.ft. (83.1 sq.m.) approx.

Whilst every attempt has been made to ensure the accuracy of the floorplan contained here, measurements of doors, windows, rooms and any other items are approximate and no responsibility is taken for any error, omission or mis-statement. This plan is for illustrative purposes only and should be used as such by any prospective purchaser. The services, systems and appliances shown have not been tested and no guarantee as to their operability or efficiency can be given.

Made with Metropix ©2020