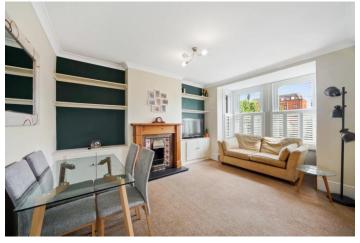

## £440,000 Laurel Gardens, Hanwell, W7

- · 2 Bedrooms
- · 2 Bathrooms

- 789 Sq Ft
- Close To Crossrail
- Own Entrance
- · Chain Free

A 2 bedroom 2 bathroom conversion flat arranged over 2 floors in popular Hanwell Village. The spacious accommodation comprises own entrance, stairs to first floor, bay fronted reception, kitchen, double bedroom and bathroom. The loft conversion hosts the master bedroom with en-suite. Added benefits with this stunning home is share of freehold and no onward chain. Laurel Gardens is a delightful tree lined road situated in a great school catchment and close to Hanwell station (Crossrail), Hanwell Zoo, Bunny Park, bus routes, road networks and an array of shops on Hanwell Broadway.