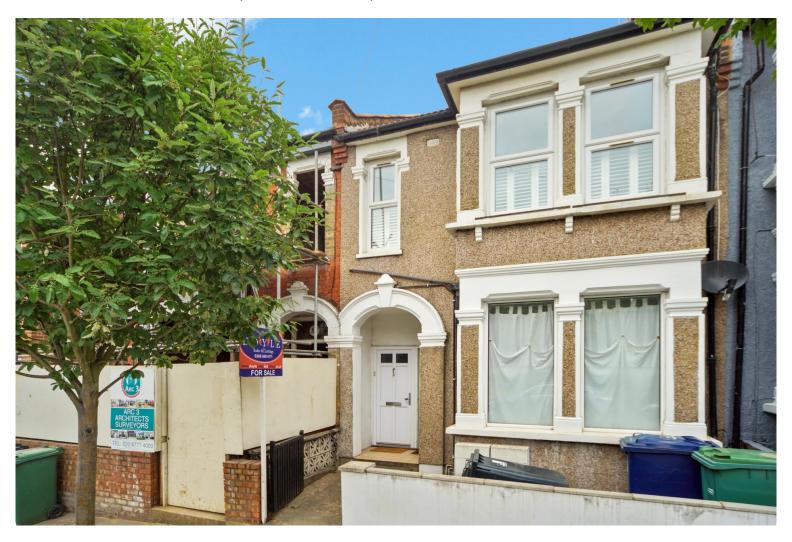

## £440,000 Laurel Gardens, Hanwell, W7

- · 2 Bedrooms
- · 2 Bathrooms

- 789 Sq Ft
- Close To Crossrail
- Own Entrance
- · Chain Free

A 2 bedroom 2 bathroom conversion flat arranged over 2 floors in popular Hanwell Village. The spacious accommodation comprises own entrance, stairs to first floor, bay fronted reception, kitchen, double bedroom and bathroom. The loft conversion hosts the master bedroom with en-suite. Added benefits with this stunning home is share of freehold and no onward chain. Laurel Gardens is a delightful tree lined road situated in a great school catchment and close to Hanwell station (Crossrail), Hanwell Zoo, Bunny Park, bus routes, road networks and an array of shops on Hanwell Broadway.