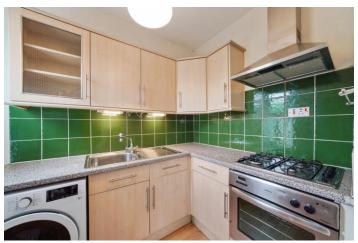

## £440,000 Laurel Gardens, Hanwell, W7

- · 2 Bedrooms
- · 2 Bathrooms

- 789 Sq Ft
- Close To Crossrail
- Own Entrance
- · Chain Free

A 2 bedroom 2 bathroom conversion flat arranged over 2 floors in popular Hanwell Village. The spacious accommodation comprises own entrance, stairs to first floor, bay fronted reception, kitchen, double bedroom and bathroom. The loft conversion hosts the master bedroom with en-suite. Added benefits with this stunning home is share of freehold and no onward chain. Laurel Gardens is a delightful tree lined road situated in a great school catchment and close to Hanwell station (Crossrail), Hanwell Zoo, Bunny Park, bus routes, road networks and an array of shops on Hanwell Broadway.