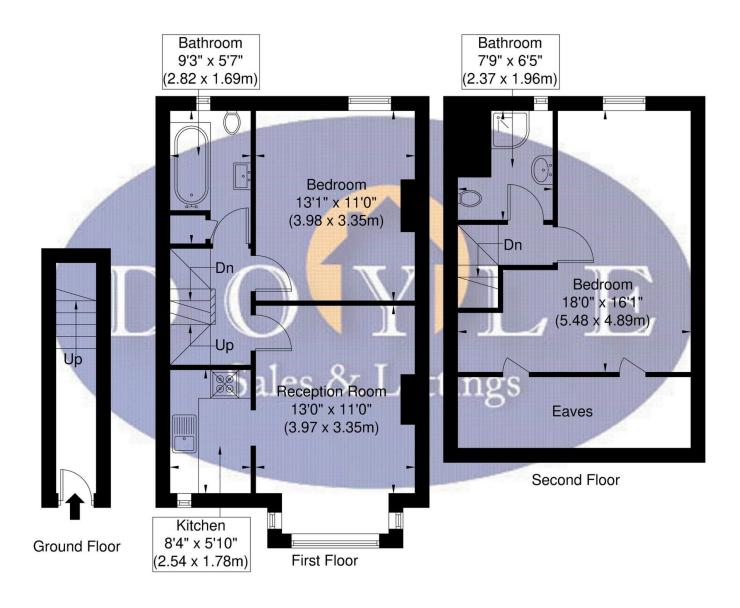

## £440,000 Laurel Gardens, Hanwell, W7

- · 2 Bedrooms
- · 2 Bathrooms

- 789 Sq Ft
- Close To Crossrail
- Own Entrance
- · Chain Free

A 2 bedroom 2 bathroom conversion flat arranged over 2 floors in popular Hanwell Village. The spacious accommodation comprises own entrance, stairs to first floor, bay fronted reception, kitchen, double bedroom and bathroom. The loft conversion hosts the master bedroom with en-suite. Added benefits with this stunning home is share of freehold and no onward chain. Laurel Gardens is a delightful tree lined road situated in a great school catchment and close to Hanwell station (Crossrail), Hanwell Zoo, Bunny Park, bus routes, road networks and an array of shops on Hanwell Broadway.

## Laurel Gardens, W7 3JG

Approx. Gross Internal Area = 789 sq ft / 73.3 sq m (Excluding Eaves)

Ref