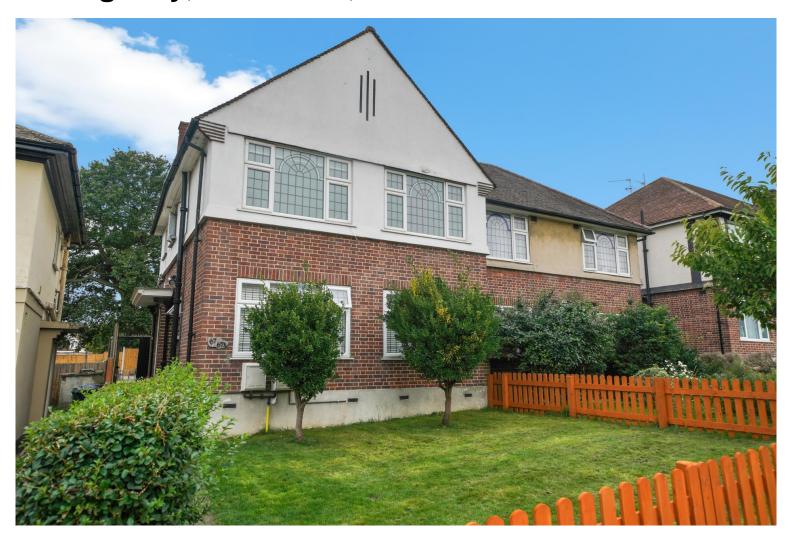

## £325,000 Goring Way, Greenford, UB6

- 2 Double Bedrooms
- First Floor

- 633 Sq Ft
- Private Garden

- Own Entrance
- · Chain Free

A spacious 2 double bedroom first floor maisonette close to Greenford Broadway. The accommodation offered in excellent condition comprises own entrance and stairs to first floor, large rear aspect lounge, separate kitchen, 2 double bedrooms and family bathroom. Benefiting from private rear garden, gas central heating and double glazed throughout. Goring Way has ample on street parking and is convenient for Greenford station, bus routes into Ealing Broadway and Harrow, road networks and a good array of shops. This property is offered chain free.