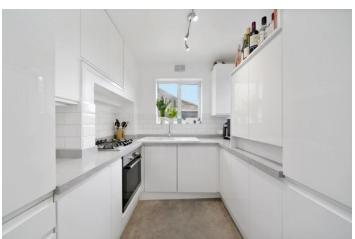

## £325,000 Goring Way, Greenford, UB6

- 2 Double Bedrooms
- First Floor

- 633 Sq Ft
- Private Garden

- Own Entrance
- · Chain Free

A spacious 2 double bedroom first floor maisonette close to Greenford Broadway. The accommodation offered in excellent condition comprises own entrance and stairs to first floor, large rear aspect lounge, separate kitchen, 2 double bedrooms and family bathroom. Benefiting from private rear garden, gas central heating and double glazed throughout. Goring Way has ample on street parking and is convenient for Greenford station, bus routes into Ealing Broadway and Harrow, road networks and a good array of shops. This property is offered chain free.