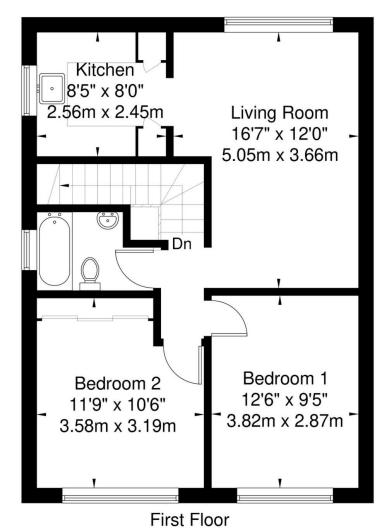

## Goring Way Greenford, UB6 9NW

Approx. Gross Internal Area = 58.9 sq m / 633 sq ft

**Ground Floor** 

(Not Shown In Actual Location / Orientation)