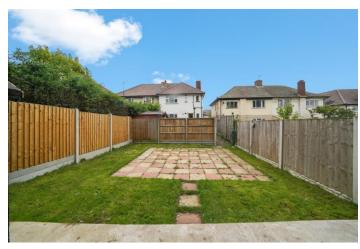

## £325,000 Goring Way, Greenford, UB6

- 2 Double Bedrooms
- First Floor

- 633 Sq Ft
- Private Garden

- Own Entrance
- · Chain Free

A spacious 2 double bedroom first floor maisonette close to Greenford Broadway. The accommodation offered in excellent condition comprises own entrance and stairs to first floor, large rear aspect lounge, separate kitchen, 2 double bedrooms and family bathroom. Benefiting from private rear garden, gas central heating and double glazed throughout. Goring Way has ample on street parking and is convenient for Greenford station, bus routes into Ealing Broadway and Harrow, road networks and a good array of shops. This property is offered chain free.