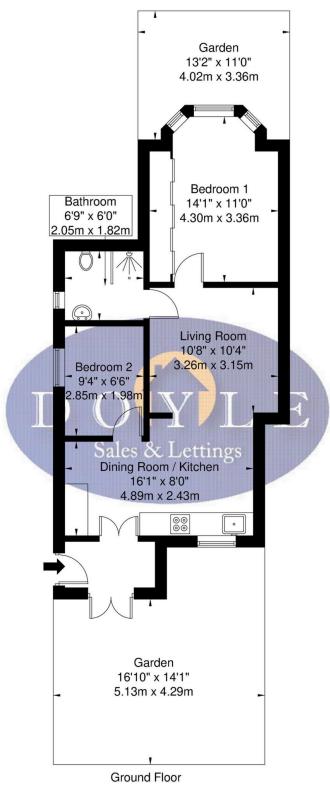

## **Thirlmere Avenue UB6 8EF**

Approx. Gross Internal Area = 52.6 sq m / 566 sq ft

Ref Copyright THEBLÉUPLAN

Disclaimer: Floor plan measurements are approximate and are for illustrative purposes only While we do not doubt the floor plan accuracy and completeness, you or your advisors should conduct a careful, independent investigation of the property in respect of monetary valuation