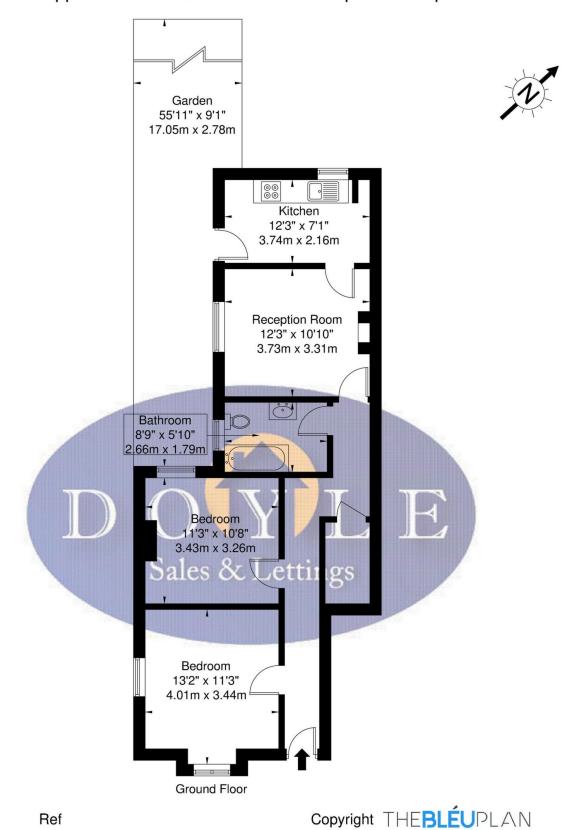

# **Darwin Road W5 4BB**

Approx. Gross Internal Area = 65.1 sq m / 701 sq ft

Disclaimer: Floor plan measurements are approximate and are for illustrative purposes only While we do not doubt the floor plan accuracy and completeness, you or your advisors should conduct a careful, independent investigation of the property in respect of monetary valuation