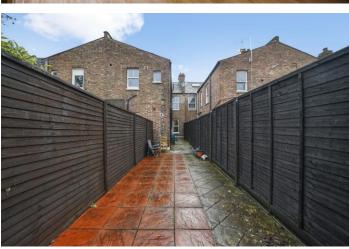

# £425,000 Darwin Road, London, W5

- · 2 Double Bedrooms
- Over 700 Sq Ft

- New Extended Lease
- Great Transport Links
- Private Garden
- · Chain Free

A two double bedroom ground floor maisonette with private garden offered with newly extended lease and no onward chain. The accommodation comprises own entrance, hallway, lounge, 2 double bedrooms, bathroom and kitchen. Added benefits include newly extended lease, private rear garden and no onward chain. Darwin Road is a pleasant tree lined road perfectly located for South Ealing and Northfields (Piccadilly) stations and Brentford station for access into Waterloo, good schools, bus routes, road networks and close to local shops and restaurants.