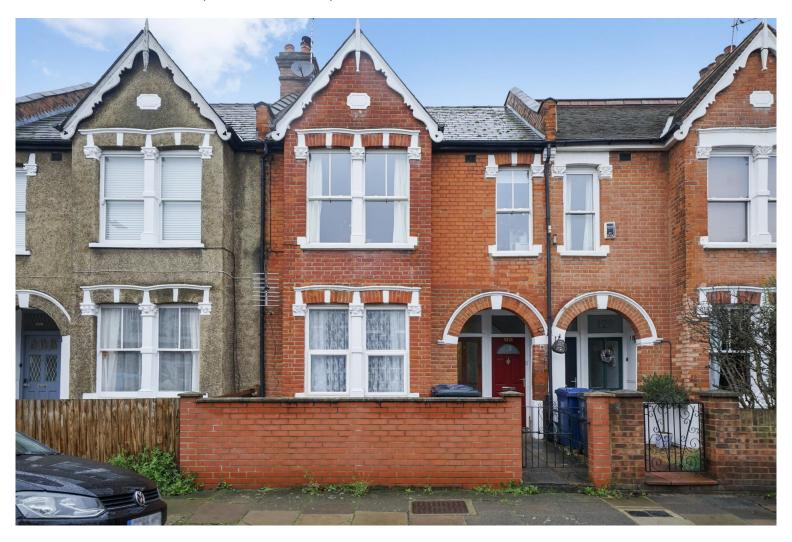

# £425,000 Darwin Road, London, W5

- · 2 Double Bedrooms
- Over 700 Sq Ft

- New Extended Lease
- Great Transport Links
- Private Garden
- · Chain Free

A two double bedroom ground floor maisonette with private garden offered with newly extended lease and no onward chain. The accommodation comprises own entrance, hallway, lounge, 2 double bedrooms, bathroom and kitchen. Added benefits include newly extended lease, private rear garden and no onward chain. Darwin Road is a pleasant tree lined road perfectly located for South Ealing and Northfields (Piccadilly) stations and Brentford station for access into Waterloo, good schools, bus routes, road networks and close to local shops and restaurants.