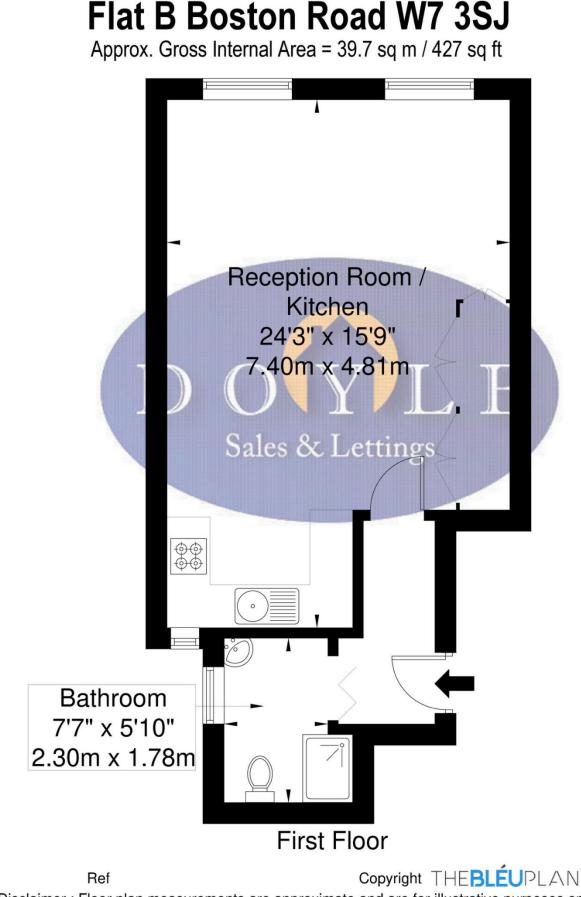

## Offers Over £250,000 Boston Road, Hanwell, W7

- Studio
- Underfloor Heating
- New Build
  - Close To Crossrail
- 427 Sq Ft
- Chain Free

A stunning chain free newly built studio close to Crossrail. With 427 sq ft of accommodation the property comprises spacious open plan living room/kitchen/bedroom with built in wardrobes and shower room. Benefits include chain free, underfloor heating, high ceilings and long lease. Boston Road is a perfect location for Hanwell (Crossrail) and Boston Manor (Piccadilly line) stations, bus routes, road networks, parks and shops.

Disclaimer : Floor plan measurements are approximate and are for illustrative purposes only While we do not doubt the floor plan accuracy and completeness, you or your advisors should conduct a careful, independent investigation of the property in respect of monetary valuation Мар