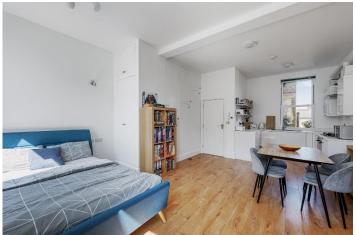

## Offers Over £250,000 Boston Road, Hanwell, W7

- Studio
- Underfloor Heating
- New Build
  - Close To Crossrail
- 427 Sq Ft
- Chain Free

A stunning chain free newly built studio close to Crossrail. With 427 sq ft of accommodation the property comprises spacious open plan living room/kitchen/bedroom with built in wardrobes and shower room. Benefits include chain free, underfloor heating, high ceilings and long lease. Boston Road is a perfect location for Hanwell (Crossrail) and Boston Manor (Piccadilly line) stations, bus routes, road networks, parks and shops.