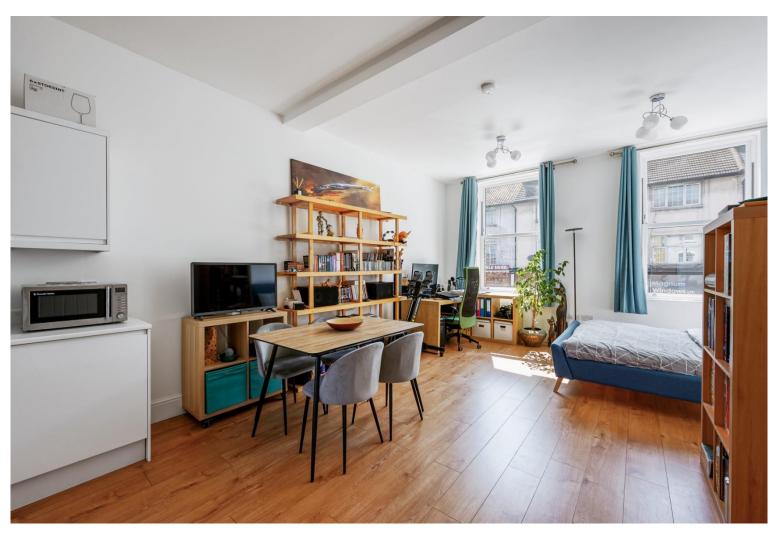

## Offers Over £250,000 Boston Road, Hanwell, W7

- Studio
- Underfloor Heating
- New Build
  - Close To Crossrail
- 427 Sq Ft
- Chain Free

A stunning chain free newly built studio close to Crossrail. With 427 sq ft of accommodation the property comprises spacious open plan living room/kitchen/bedroom with built in wardrobes and shower room. Benefits include chain free, underfloor heating, high ceilings and long lease. Boston Road is a perfect location for Hanwell (Crossrail) and Boston Manor (Piccadilly line) stations, bus routes, road networks, parks and shops.