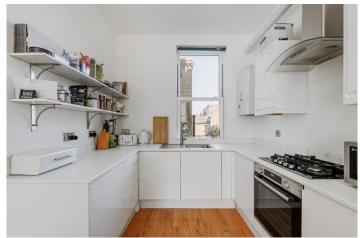

## Offers Over £250,000 Boston Road, Hanwell, W7

- Studio
- Underfloor Heating
- New Build
  - Close To Crossrail
- 427 Sq Ft
- Chain Free

A stunning chain free newly built studio close to Crossrail. With 427 sq ft of accommodation the property comprises spacious open plan living room/kitchen/bedroom with built in wardrobes and shower room. Benefits include chain free, underfloor heating, high ceilings and long lease. Boston Road is a perfect location for Hanwell (Crossrail) and Boston Manor (Piccadilly line) stations, bus routes, road networks, parks and shops.