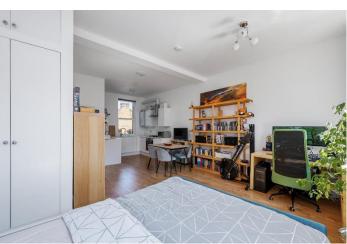

## Offers Over £250,000 Boston Road, Hanwell, W7

- Studio
- Underfloor Heating
- New Build
  - Close To Crossrail
- 427 Sq Ft
- Chain Free

A stunning chain free newly built studio close to Crossrail. With 427 sq ft of accommodation the property comprises spacious open plan living room/kitchen/bedroom with built in wardrobes and shower room. Benefits include chain free, underfloor heating, high ceilings and long lease. Boston Road is a perfect location for Hanwell (Crossrail) and Boston Manor (Piccadilly line) stations, bus routes, road networks, parks and shops.