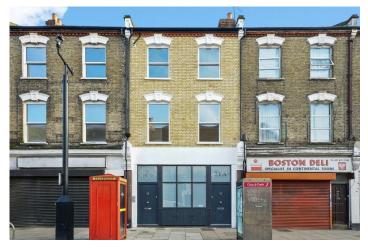

## Offers Over £250,000 Boston Road, Hanwell, W7

- Studio
- Underfloor Heating
- New Build
  - Close To Crossrail
- 427 Sq Ft
- Chain Free

A stunning chain free newly built studio close to Crossrail. With 427 sq ft of accommodation the property comprises spacious open plan living room/kitchen/bedroom with built in wardrobes and shower room. Benefits include chain free, underfloor heating, high ceilings and long lease. Boston Road is a perfect location for Hanwell (Crossrail) and Boston Manor (Piccadilly line) stations, bus routes, road networks, parks and shops.