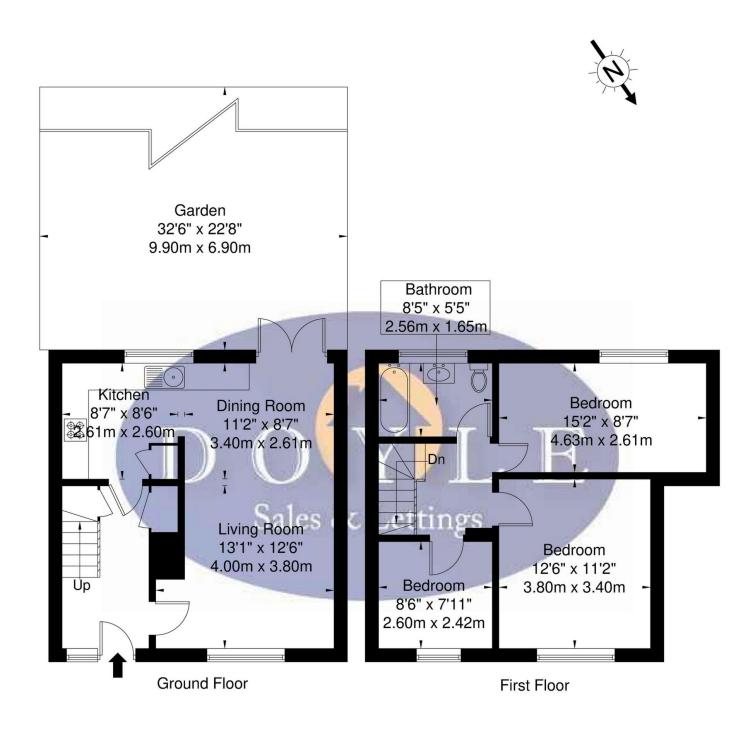

## £450,000 Chesterton Close, Greenford, UB6

- 3 Bedrooms
- Newly Refurbished
- Large Front & Rear Gardens
- Side Access

- 873 Sq Ft
- Chain Free

A recently refurbished 3 bedroom family home offered chain free in a popular part of Greenford. The accommodation comprises entrance hallway, spacious open plan front lounge, dining area and kitchen. The first floor hosts 2 double bedrooms, large single bedroom and family bathroom. Benefits include chain free, loft space, side access and large front and rear gardens. Chesterton Close is located close to Greenford station (Central line and mainline rail), good bus routes, road networks, excellent schools, parks and the shopping facilities that Greenford Broadway offers.

## **Chesterton Close UB6 9TE**

Approx. Gross Internal Area = 81.2 sq m / 873 sq ft

Ref Copyright THE**BLÉU**PLAN Disclaimer : Floor plan measurements are approximate and are for illustrative purposes only While we do not doubt the floor plan accuracy and completeness, you or your advisors should conduct a careful, independent investigation of the property in respect of monetary valuation