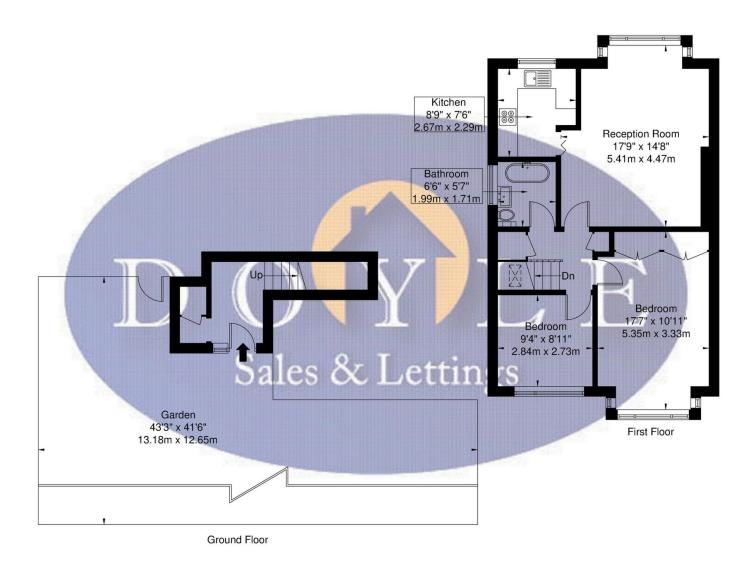

# **Badminton Close UB5 4NA**

Approx. Gross Internal Area = 71.9 sq m / 774 sq ft

Ref

Disclaimer: Floor plan measurements are approximate and are for illustrative purposes only While we do not doubt the floor plan accuracy and completeness, you or your advisors should conduct a careful, independent investigation of the property in respect of monetary valuation