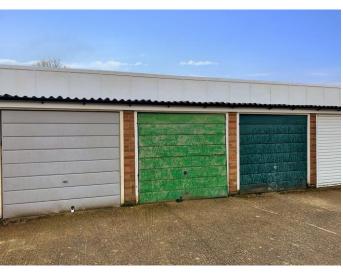

# £340,000 Badminton Close, Northolt, UB5

- 2 Double Bedrooms
- Garage

- Large Private Garden
- · Quiet Cul De Sac
- Own Entrance
- · Chain Free

A spacious chain free 2 double bedroom first floor maisonette with a garage and private garden in a cul de sac location close to Northolt Station. The accommodation offered in excellent condition comprises own entrance and stairs to first floor, large lounge, separate kitchen, 2 double bedrooms and family bathroom. Benefiting from chain free, garage, large private rear garden and loft storage. Badminton Close is convenient for Northolt station, bus routes, close to the A40, other road networks and a good array of shops. This property is offered chain free.