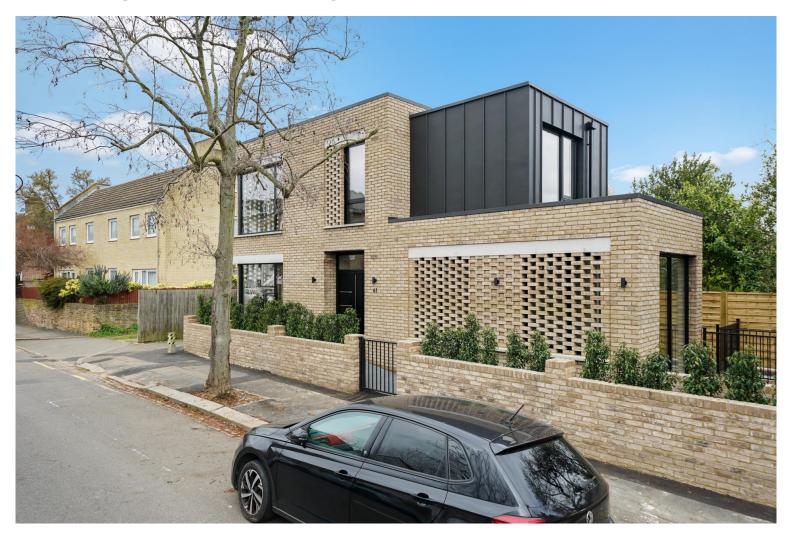

## £1,400,000 Ranelagh Road, Ealing, W5

- 5 Double Bedrooms
- All En Suites

- 2 Reception
- · Almost 2000 Sq Ft
- Detached Family Home
- · Chain Free

Stunning chain free 5 double bedroom (all en suite) detached family home located in walking distance of Ealing Broadway. Offered with a high quality finish this stylish property comprises wide entrance hallway and large living/dining room with doors leading to garden and patio, open plan kitchen/breakfast room and guest WC. The top floor hosts the master bedroom with en suite bathroom and further double bedroom with en suite. The basement boasts 3 en suite double bedrooms, plant room and access to 2 private patios. Benefits include underfloor heating in the entire ground floor and basement and built in wardrobes in all bedrooms. Ranalagh Road is an ideal location close to Ealing Broadway station (Crossrail and Central and District lines), Ealing Common and perfect for excellent schools, bus routes, road networks and parks.