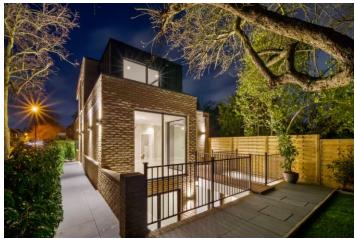

## £1,400,000 Ranelagh Road, Ealing, W5

- 5 Double Bedrooms
- All En Suites

- 2 Reception
- · Almost 2000 Sq Ft
- Detached Family Home
- · Chain Free

Stunning chain free 5 double bedroom (all en suite) detached family home located in walking distance of Ealing Broadway. Offered with a high quality finish this stylish property comprises wide entrance hallway and large living/dining room with doors leading to garden and patio, open plan kitchen/breakfast room and guest WC. The top floor hosts the master bedroom with en suite bathroom and further double bedroom with en suite. The basement boasts 3 en suite double bedrooms, plant room and access to 2 private patios. Benefits include underfloor heating in the entire ground floor and basement and built in wardrobes in all bedrooms. Ranalagh Road is an ideal location close to Ealing Broadway station (Crossrail and Central and District lines), Ealing Common and perfect for excellent schools, bus routes, road networks and parks.