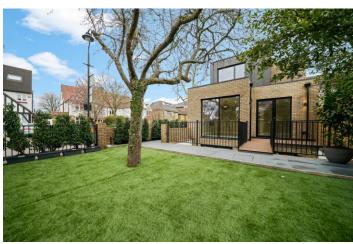

## £1,400,000 Ranelagh Road, Ealing, W5

- 5 Double Bedrooms
- All En Suites

- 2 Reception
- · Almost 2000 Sq Ft
- Detached Family Home
- · Chain Free

Stunning chain free 5 double bedroom (all en suite) detached family home located in walking distance of Ealing Broadway. Offered with a high quality finish this stylish property comprises wide entrance hallway and large living/dining room with doors leading to garden and patio, open plan kitchen/breakfast room and guest WC. The top floor hosts the master bedroom with en suite bathroom and further double bedroom with en suite. The basement boasts 3 en suite double bedrooms, plant room and access to 2 private patios. Benefits include underfloor heating in the entire ground floor and basement and built in wardrobes in all bedrooms. Ranalagh Road is an ideal location close to Ealing Broadway station (Crossrail and Central and District lines), Ealing Common and perfect for excellent schools, bus routes, road networks and parks.