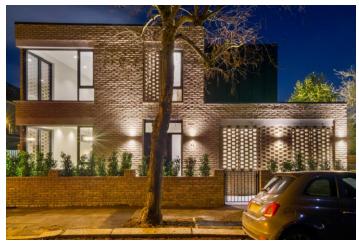

## £1,400,000 Ranelagh Road, Ealing, W5

- 5 Double Bedrooms
- All En Suites

- 2 Reception
- · Almost 2000 Sq Ft
- Detached Family Home
- · Chain Free

Stunning chain free 5 double bedroom (all en suite) detached family home located in walking distance of Ealing Broadway. Offered with a high quality finish this stylish property comprises wide entrance hallway and large living/dining room with doors leading to garden and patio, open plan kitchen/breakfast room and guest WC. The top floor hosts the master bedroom with en suite bathroom and further double bedroom with en suite. The basement boasts 3 en suite double bedrooms, plant room and access to 2 private patios. Benefits include underfloor heating in the entire ground floor and basement and built in wardrobes in all bedrooms. Ranalagh Road is an ideal location close to Ealing Broadway station (Crossrail and Central and District lines), Ealing Common and perfect for excellent schools, bus routes, road networks and parks.