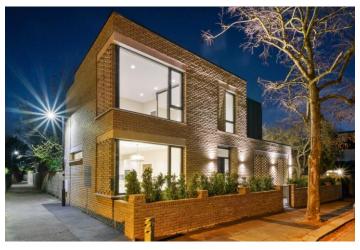

## £1,400,000 Ranelagh Road, Ealing, W5

- 5 Double Bedrooms
- All En Suites

- 2 Reception
- · Almost 2000 Sq Ft
- Detached Family Home
- · Chain Free

Stunning chain free 5 double bedroom (all en suite) detached family home located in walking distance of Ealing Broadway. Offered with a high quality finish this stylish property comprises wide entrance hallway and large living/dining room with doors leading to garden and patio, open plan kitchen/breakfast room and guest WC. The top floor hosts the master bedroom with en suite bathroom and further double bedroom with en suite. The basement boasts 3 en suite double bedrooms, plant room and access to 2 private patios. Benefits include underfloor heating in the entire ground floor and basement and built in wardrobes in all bedrooms. Ranalagh Road is an ideal location close to Ealing Broadway station (Crossrail and Central and District lines), Ealing Common and perfect for excellent schools, bus routes, road networks and parks.