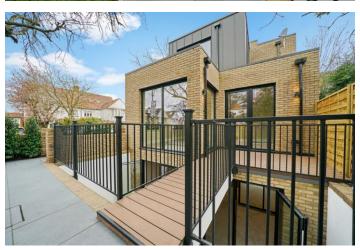

## £1,400,000 Ranelagh Road, Ealing, W5

- 5 Double Bedrooms
- All En Suites

- 2 Reception
- · Almost 2000 Sq Ft
- Detached Family Home
- · Chain Free

Stunning chain free 5 double bedroom (all en suite) detached family home located in walking distance of Ealing Broadway. Offered with a high quality finish this stylish property comprises wide entrance hallway and large living/dining room with doors leading to garden and patio, open plan kitchen/breakfast room and guest WC. The top floor hosts the master bedroom with en suite bathroom and further double bedroom with en suite. The basement boasts 3 en suite double bedrooms, plant room and access to 2 private patios. Benefits include underfloor heating in the entire ground floor and basement and built in wardrobes in all bedrooms. Ranalagh Road is an ideal location close to Ealing Broadway station (Crossrail and Central and District lines), Ealing Common and perfect for excellent schools, bus routes, road networks and parks.