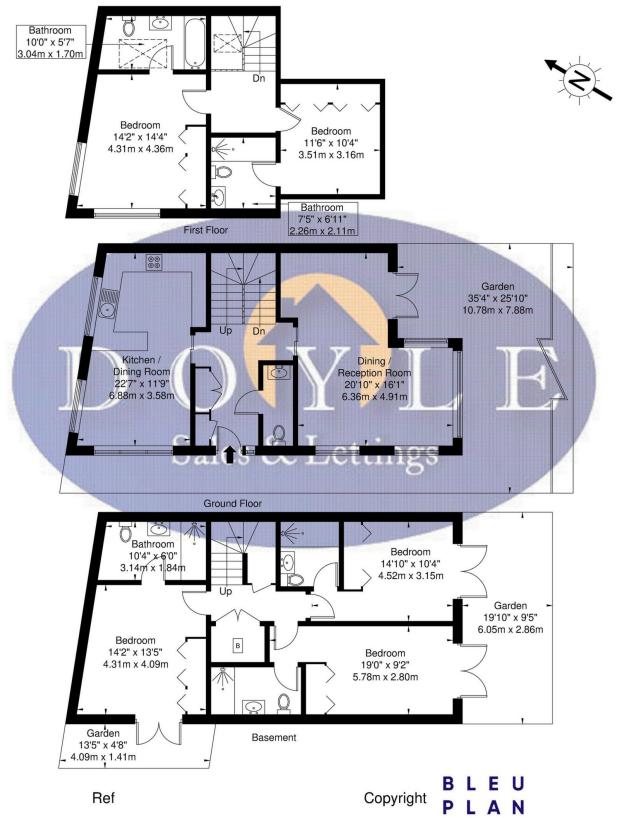

## Ranalagh Road W5 5RP

Approx. Gross Internal Area = 190.3 sq m / 2049 sq ft

Disclaimer: Floor plan measurements are approximate and are for illustrative purposes only While we do not doubt the floor plan accuracy and completeness, you or your advisors should conduct a careful, independent investigation of the property in respect of monetary valuation