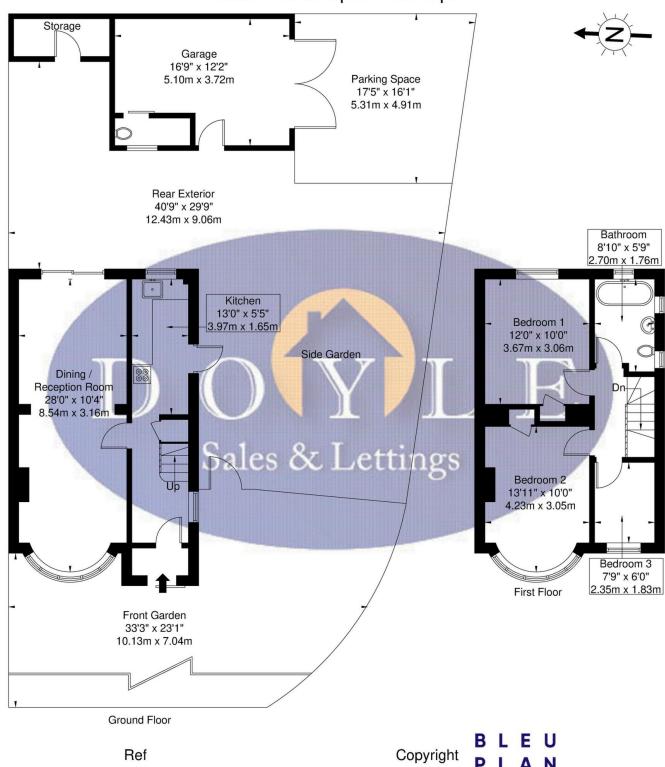

## Wharncliffe Drive, UB1 3EP

Approx. Gross Internal Area = 80.7 sq m / 868 sq ft Storage & Garage = 22.1 sq m / 238 sq ft Total = 102.8 sq m / 1106 sq ft

Disclaimer: Floor plan measurements are approximate and are for illustrative purposes only While we do not doubt the floor plan accuracy and completeness, you or your advisors should conduct a careful, independent investigation of the property in respect of monetary valuation