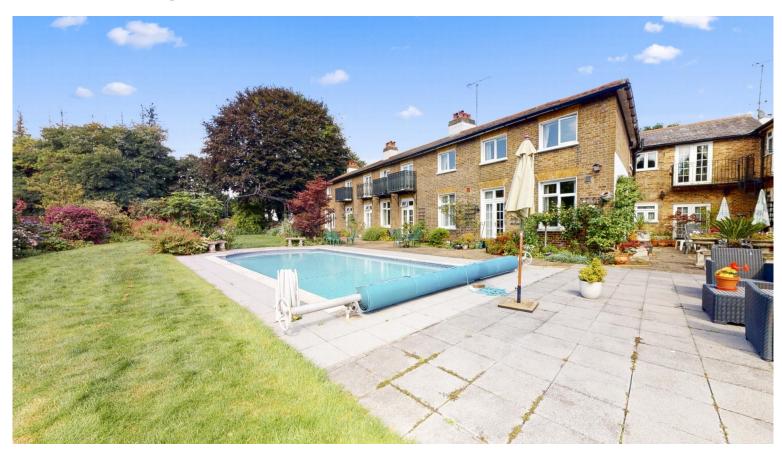

## £225,000 Vine Cottage, Tentelow Lane, Southall, UB2

One BedroomOwn Entrance

- Outdoor Swimming Pool
  - Communal Gardens
- Allocated Parking
- Chain Free

A fantastic opportunity to purchase a chain free one bedroom maisonette in a small development in this sought after area of Norwood Green with allocated parking and communal swimming pool. The accommodation comprises entrance hallway, double bedroom, lounge, kitchen, bathroom. Added bonus with this apartment is a rarely available outdoor swimming pool, share of freehold, fantastic landscaped gardens, own entrance, chain free and allocated parking space. This property is located in the picturesque village of Norwood Green, close to Heathrow Airport, Osterley Park and House, Norwood Green Park, good local schools, bus routes, road networks and Hanwell and Southall Mainline Stations (Crossrail).