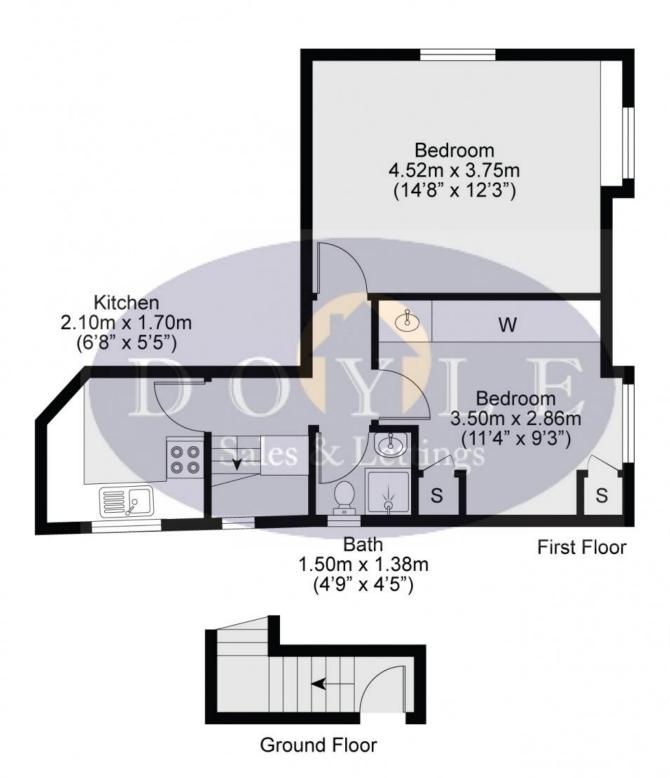

## Vine Cottage, Tentelow Lane, UB2 4LG

Approx. Gross Internal Area = 47.0sqm / 505.9sqft

Disclaimer: Floorplan measurements are approximate and are for illustrative purposes only. While we do not doubt the floorplan accuracy and completeness, you or your advisors should conduct a careful, independent investigation of the property in respect of moneytary valuation.