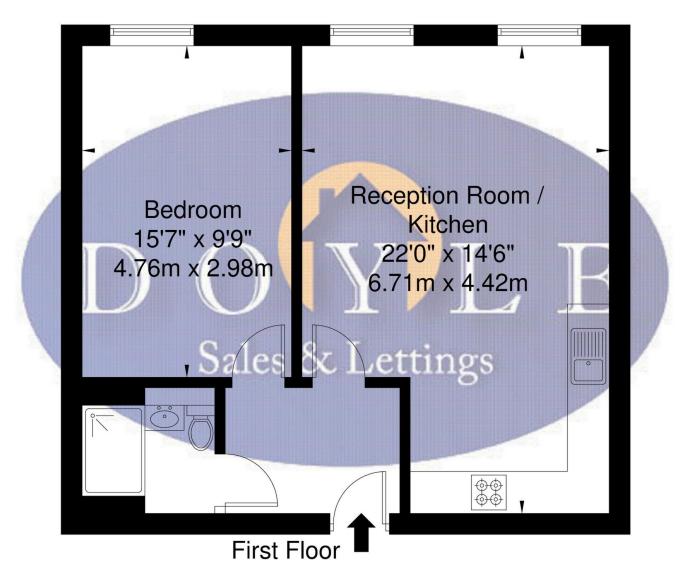

## Northfield Avenue, W13 9QU

Approx. Gross Internal Area = 50.6 sq m / 544 sq ft

Ref

Disclaimer: Floor plan measurements are approximate and are for illustrative purposes only While we do not doubt the floor plan accuracy and completeness, you or your advisors should conduct a careful, independent investigation of the property in respect of monetary valuation