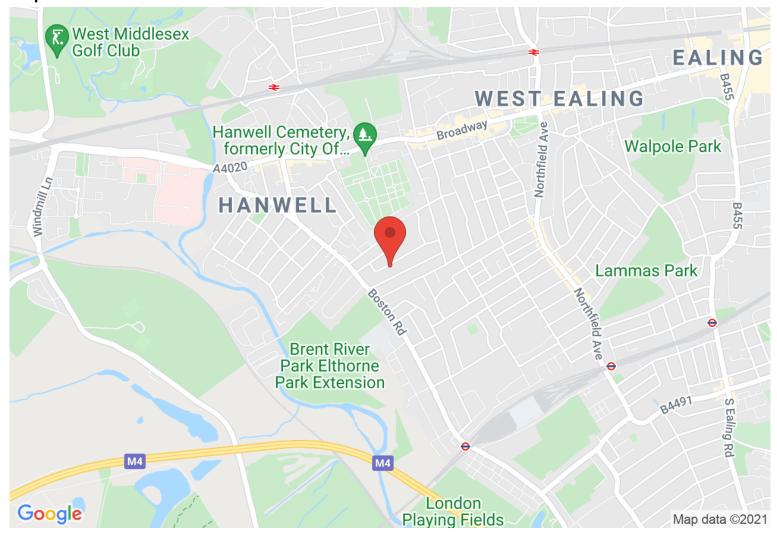

tensions (STPP). Manton Avenue is a perfect location for Boston Manor station (Piccadilly), West Ealing & Hanwell stations (both Crossrail), excellent schools including Oaklands and Elthorne High, parks, bus routes, road networks and local shops.

















## Manton Avenue, W7 2DY







**Ground Floor** 

For Illustration Purposes Only - Not To Scale

This floor plan should be used as a general outline for guidance only and does not constitute in whole or in part an offer or contract.

Any intending purchaser or lessee should satisfy themselves by inspection, search, enquiries and full survey as to the correctness of each statement.

Any areas,measurements or distances quoted area approximate and should not be used to value a property or be the basis of any sale or let.

#### Map



#### VIEWING BY APPOINTMENT WITH AGENTS DOYLE SALES & LETTINGS

11 Broadway Buildings,Boston Rd,Hanwell,London,W7 3TT T: 020 8840 0171 E: info@doylesalesandlettings.co.uk W: www.doylesalesandlettings.co.uk

General: While we endeavour to make our sales particulars fair, accurate and reliable, they are only a general guide to the property and, accordingly, if there is any point which is of particular importance to you, please contact the office and we will be pleased to check the position for you, especially if you are contemplating travelling some distance to view the property.

Measurements: These approximate room sizes are only intended as general guidance. You must verify the dimensions carefully before ordering carpets or any built-in furniture. Services: Please note we have not test