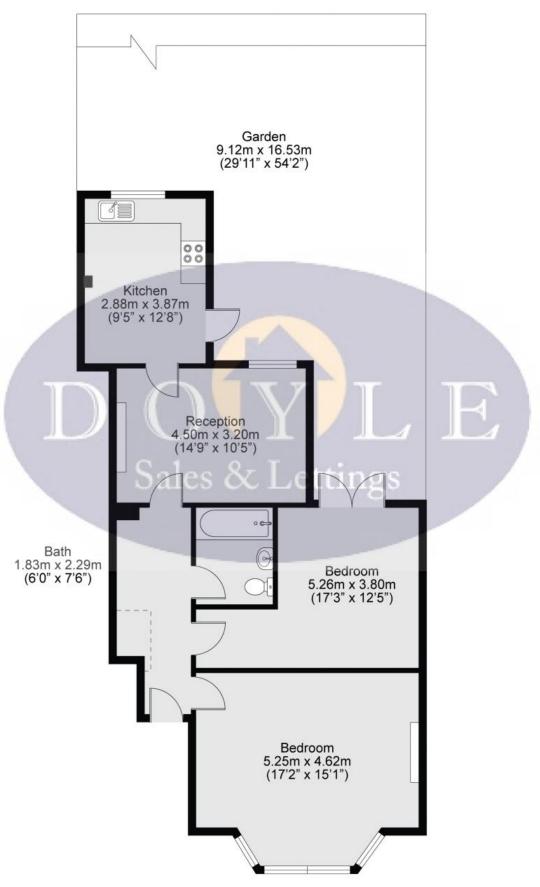

e property comprises reception room, separate eat in kitchen, two large double bedrooms and family bathroom. The property benefits from a large private garden, on opportunity to extend (drawings available on request), long lease, side access and is ideally located for Hanwell station (Elizabeth line). There are a number of popular high schools nearby such as Drayton Manor, Brentside and Cardinal Wiseman and local primary Schools include Hobbayne, St Josephs, St Marks and the Andre Malraux French School. The ever popular Bunny Park is also within easy access, as is the grand Union Canal. The property also offers good local bus routes, excellent road networks and a good selection of local shops.

















## Shakespeare Road, W7 1LT

Approx. Gross Internal Area = 78.4sqm / 843.9sqft







#### Map



#### VIEWING BY APPOINTMENT WITH AGENTS DOYLE SALES & LETTINGS

11 Broadway Buildings,Boston Rd,Hanwell,London,W7 3TT T: 020 8840 0171 E: info@doylesalesandlettings.co.uk W: www.doylesalesandlettings.co.uk

General: While we endeavour to make our sales particulars fair, accurate and reliable, they are only a general guide to the property and, accordingly, if there is any point which is of particular importance to you, please contact the office and we will be pleased to check the position for you, especially if you are contemplating travelling some distance to view the property.

Measurements: These approximate room sizes are only intended as general guidance. You must verify the dimensions carefully before ordering carpets or any built-in furniture. Services: Please note