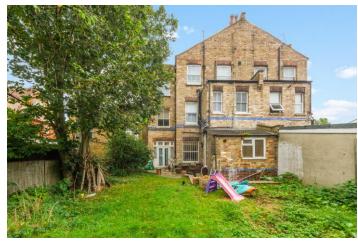

# £500,000 Shakespeare Road, Hanwell, W7

- 2 Double Bedrooms
- Close To Hanwell Station
- Large Private Garden
- Side Access

- Almost 850 Sq Ft
- Chain Free

A spacious, chain free, two double bedroom, garden flat situated on the ground floor on one of the premier roads in Hanwell. With wood flooring throughout and almost 850 sq ft, the property comprises reception room, separate eat in kitchen, two large double bedrooms and family bathroom. The property benefits from a large private garden, on opportunity to extend (drawings available on request), long lease, side access and is ideally located for Hanwell station (Elizabeth line). There are a number of popular high schools nearby such as Drayton Manor, Brentside and Cardinal Wiseman and local primary Schools include Hobbayne, St Josephs, St Marks and the Andre Malraux French School. The ever popular Bunny Park is also within easy access, as is the grand Union Canal. The property also offers good local bus routes, excellent road networks and a good selection of local shops.