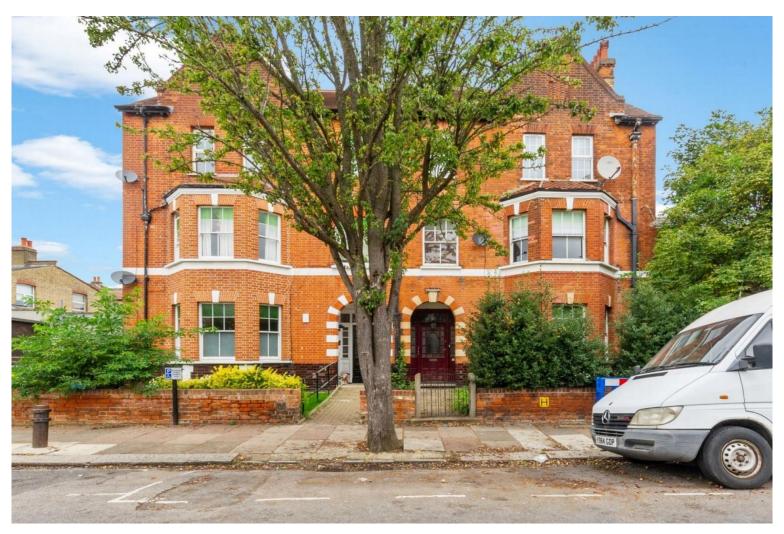

# £500,000 Shakespeare Road, Hanwell, W7

- 2 Double Bedrooms
- Close To Hanwell Station
- Large Private Garden
- Side Access

- Almost 850 Sq Ft
- Chain Free

A spacious, chain free, two double bedroom, garden flat situated on the ground floor on one of the premier roads in Hanwell. With wood flooring throughout and almost 850 sq ft, the property comprises reception room, separate eat in kitchen, two large double bedrooms and family bathroom. The property benefits from a large private garden, on opportunity to extend (drawings available on request), long lease, side access and is ideally located for Hanwell station (Elizabeth line). There are a number of popular high schools nearby such as Drayton Manor, Brentside and Cardinal Wiseman and local primary Schools include Hobbayne, St Josephs, St Marks and the Andre Malraux French School. The ever popular Bunny Park is also within easy access, as is the grand Union Canal. The property also offers good local bus routes, excellent road networks and a good selection of local shops.