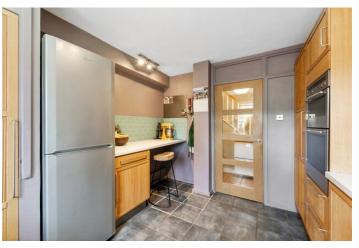

## £350,000 Lambourn Close, Hanwell, W7

- 2 Double Bedrooms
- 818 Sq Ft

- Separate Kitchen
- Spacious Living/Dining Room
- Duplex Over 2 Floors
- Stunning Condition

A stunning, spacious, 818 sq ft, 2 double bedroom duplex apartment equidistant to Crossrail and Piccadilly line. This property will suit first time buyers and investors alike with fresh interiors and a high quality finish throughout. Comprises entrance hallway, large reception/dining room, separate kitchen with breakfast bar and ample storage. Upstairs boasts 2 double bedrooms, family bathroom, separate WC and more storage. This apartment is in an ideal location, moments from Elthorne Park, walking distance to Boston Manor (Piccadilly) and Hanwell (Crossrail) stations, excellent school catchment and perfect for bus routes, road networks, Grand Union Canal and shops.