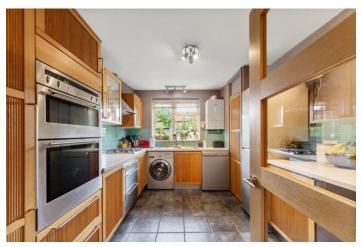

## £350,000 Lambourn Close, Hanwell, W7

- 2 Double Bedrooms
- 818 Sq Ft

- Separate Kitchen
- Spacious Living/Dining Room
- Duplex Over 2 Floors
- Stunning Condition

A stunning, spacious, 818 sq ft, 2 double bedroom duplex apartment equidistant to Crossrail and Piccadilly line. This property will suit first time buyers and investors alike with fresh interiors and a high quality finish throughout. Comprises entrance hallway, large reception/dining room, separate kitchen with breakfast bar and ample storage. Upstairs boasts 2 double bedrooms, family bathroom, separate WC and more storage. This apartment is in an ideal location, moments from Elthorne Park, walking distance to Boston Manor (Piccadilly) and Hanwell (Crossrail) stations, excellent school catchment and perfect for bus routes, road networks, Grand Union Canal and shops.