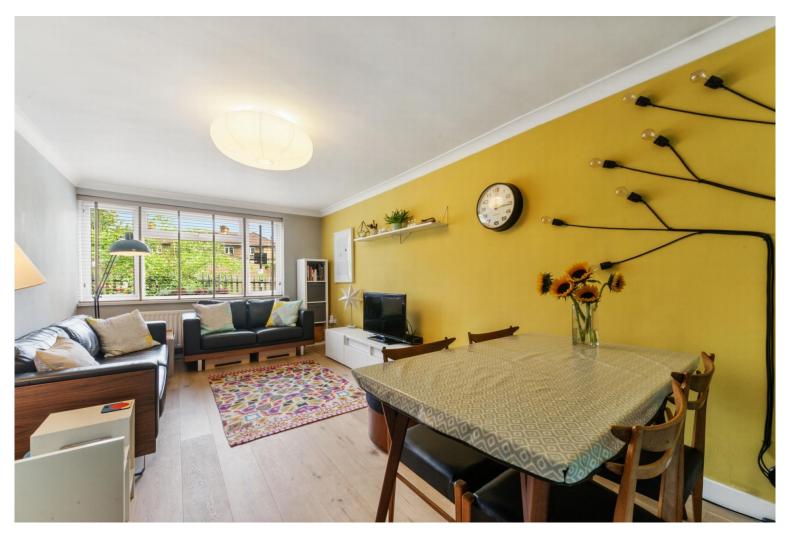

## £350,000 Lambourn Close, Hanwell, W7

- 2 Double Bedrooms
- 818 Sq Ft

- Separate Kitchen
- Spacious Living/Dining Room
- Duplex Over 2 Floors
- Stunning Condition

A stunning, spacious, 818 sq ft, 2 double bedroom duplex apartment equidistant to Crossrail and Piccadilly line. This property will suit first time buyers and investors alike with fresh interiors and a high quality finish throughout. Comprises entrance hallway, large reception/dining room, separate kitchen with breakfast bar and ample storage. Upstairs boasts 2 double bedrooms, family bathroom, separate WC and more storage. This apartment is in an ideal location, moments from Elthorne Park, walking distance to Boston Manor (Piccadilly) and Hanwell (Crossrail) stations, excellent school catchment and perfect for bus routes, road networks, Grand Union Canal and shops.