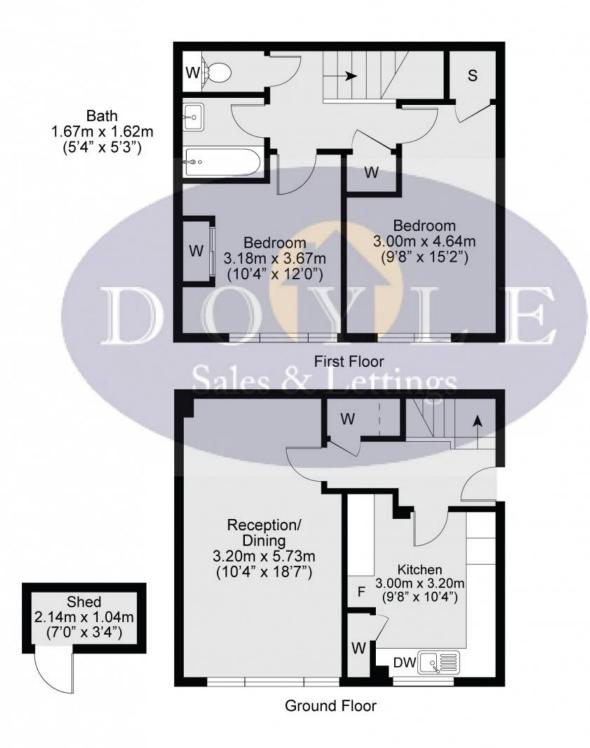

## Lambourn Close W7 2LN

Approx. Gross Internal Area = 76.0sqm / 818.0sqft

Disclaimer: Floorplan measurements are approximate and are for illustrative purposes only. While we do not doubt the floorplan accuracy and completeness, you or your advisors should conduct a careful, independent investigation of the property in respect of moneytary valuation.