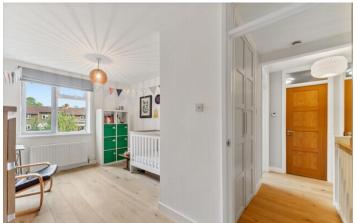

## £350,000 Lambourn Close, Hanwell, W7

- 2 Double Bedrooms
- 818 Sq Ft

- Separate Kitchen
- Spacious Living/Dining Room
- Duplex Over 2 Floors
- Stunning Condition

A stunning, spacious, 818 sq ft, 2 double bedroom duplex apartment equidistant to Crossrail and Piccadilly line. This property will suit first time buyers and investors alike with fresh interiors and a high quality finish throughout. Comprises entrance hallway, large reception/dining room, separate kitchen with breakfast bar and ample storage. Upstairs boasts 2 double bedrooms, family bathroom, separate WC and more storage. This apartment is in an ideal location, moments from Elthorne Park, walking distance to Boston Manor (Piccadilly) and Hanwell (Crossrail) stations, excellent school catchment and perfect for bus routes, road networks, Grand Union Canal and shops.