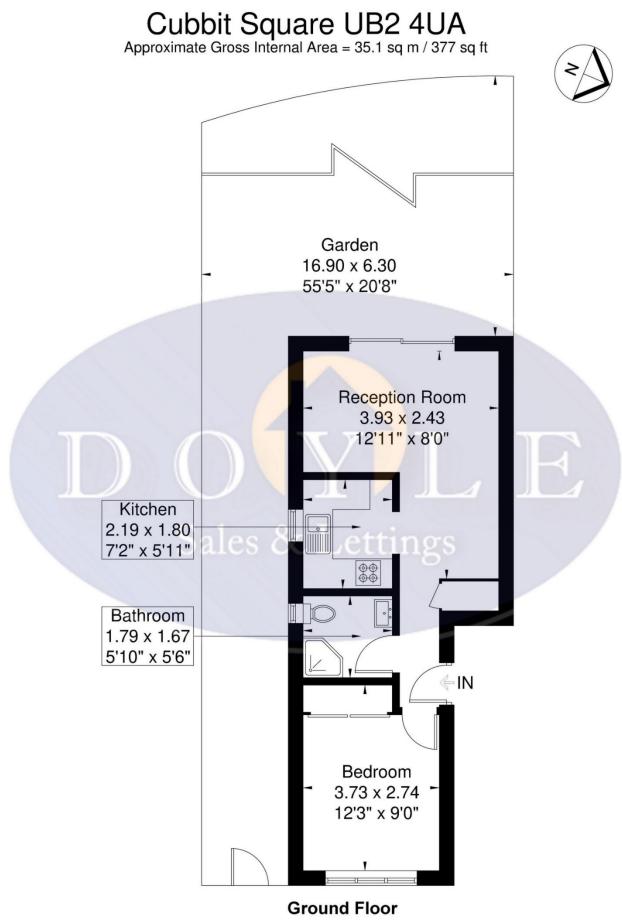

Although every attempt has been made to ensure accuracy, all measurements are approximate. The floorplan is for illustrative purposes only and not to scale. © www.prspective.co.uk

## £250,000 Cubitt Square, Southall, UB2

- One Double Bedroom
- Large Private Garden
- Ground Floor
- Close To Crossrail
- Off Street Parking
- Chain Free

A chain free, one double bedroom, ground floor, garden flat, with parking, located in a small and quiet development on the borders of Hanwell. The property comprises reception room, double bedroom, separate kitchen, bathroom and direct access to large private mature garden with side access. Further benefits with the property include long lease, off street parking (not allocated) and is offered with no onward chain. Close to local shops, transport links, the Grand Union Canal, the open spaces of Norwood Green and within walking distance of Hanwell station and the much anticipated Crossrail.