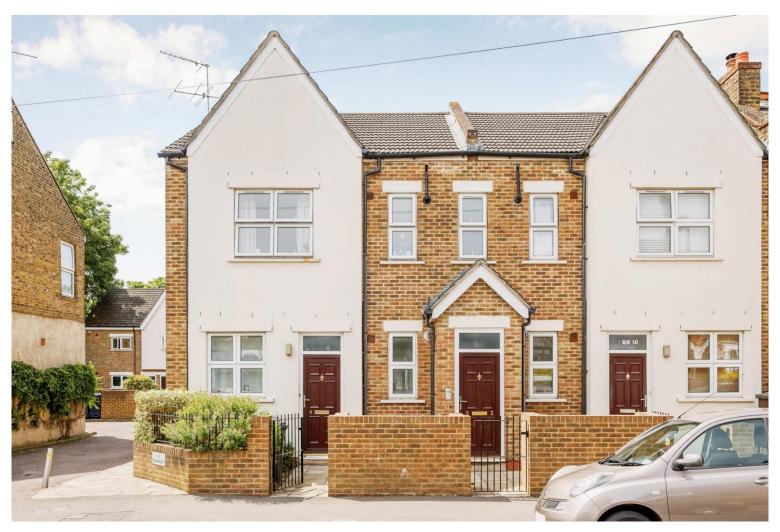

# Offers in excess of £299,950 Shilling Place, Hanwell, W7

- One Bedroom
- Top Floor

- Private Parking
- Large Communal Gardens
- Newly Extended Lease
- · Close To Elizabeth Line

Offered in excellent condition throughout, a bright and spacious top floor purpose built one bedroom apartment with parking in a fantastic location near two Elizabeth line stations. The property comprises shared main entrance, hallway, open plan Kitchen/lounge, double bedroom with views of the superb landscaped communal garden and bathroom. Added benefits include, loft storage, parking to the rear, newly extended lease and secure landscaped communal gardens. Grosvenor Road is ideally located near West Ealing and Hanwell stations for much anticipated Crossrail, bus links, road networks, parks, shops and restaurants.