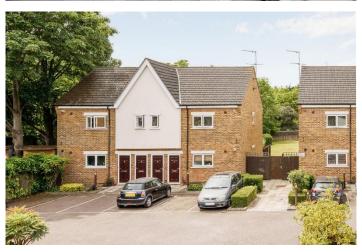

# Offers in excess of £299,950 Shilling Place, Hanwell, W7

- One Bedroom
- Top Floor

- Private Parking
- Large Communal Gardens
- Newly Extended Lease
- · Close To Elizabeth Line

Offered in excellent condition throughout, a bright and spacious top floor purpose built one bedroom apartment with parking in a fantastic location near two Elizabeth line stations. The property comprises shared main entrance, hallway, open plan Kitchen/lounge, double bedroom with views of the superb landscaped communal garden and bathroom. Added benefits include, loft storage, parking to the rear, newly extended lease and secure landscaped communal gardens. Grosvenor Road is ideally located near West Ealing and Hanwell stations for much anticipated Crossrail, bus links, road networks, parks, shops and restaurants.

## Shilling place W7 1HN