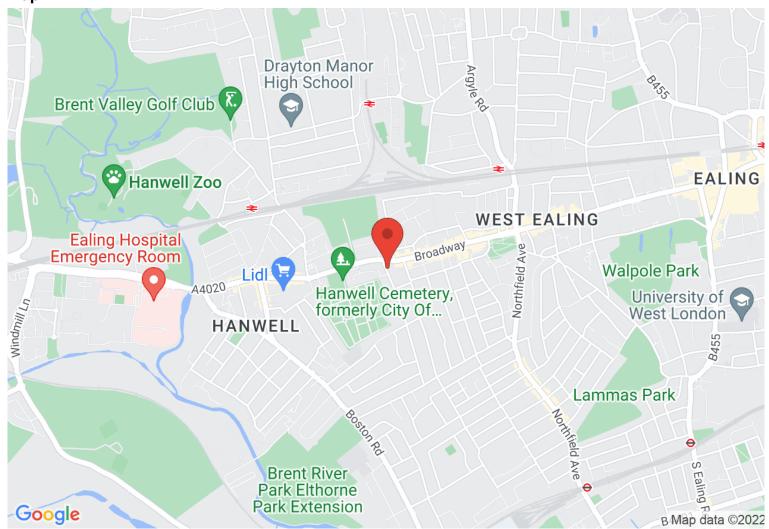

built one bedroom apartment with parking in a fantastic location near two Elizabeth line stations. The property comprises shared main entrance, hallway, open plan Kitchen/lounge, double bedroom with views of the superb landscaped communal garden and bathroom. Added benefits include, loft storage, parking to the rear, newly extended lease and secure landscaped communal gardens. Grosvenor Road is ideally located near West Ealing and Hanwell stations for much anticipated Crossrail, bus links, road networks, parks, shops and restaurants.

















## Shilling place W7 1HN



### **First Floor**

Although every attempt has been made to ensure accuracy, all measurements are approximate.

The floorplan is for illustrative purposes only and not to scale.

© www.prspective.co.uk

#### Map



#### VIEWING BY APPOINTMENT WITH AGENTS DOYLE SALES & LETTINGS

T: 020 8840 0171 E: info@doylesalesandlettings.co.uk 11 Broadway Buildings, Boston Rd, Hanwell, London, W7 3TT

W: www.doylesalesandlettings.co.uk

General: While we endeavour to make our sales particulars fair, accurate and reliable, they are only a general guide to the property and, accordingly, if there is any point which is of particular importance to you, please contact the office and we will be pleased to check the position for you, especially if you are contemplating travelling some distance to view the

Measurements: These approximate room sizes are only intended as general guidance. You must verify the dimensions carefully before ordering carpets or any built-in furniture. Services: Please note we have not tested th