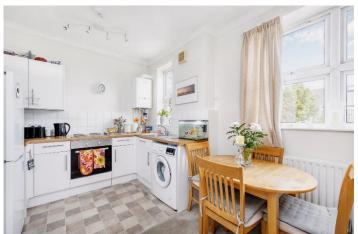

# Offers in excess of £299,950 Shilling Place, Hanwell, W7

- One Bedroom
- Top Floor

- Private Parking
- Large Communal Gardens
- Newly Extended Lease
- · Close To Elizabeth Line

Offered in excellent condition throughout, a bright and spacious top floor purpose built one bedroom apartment with parking in a fantastic location near two Elizabeth line stations. The property comprises shared main entrance, hallway, open plan Kitchen/lounge, double bedroom with views of the superb landscaped communal garden and bathroom. Added benefits include, loft storage, parking to the rear, newly extended lease and secure landscaped communal gardens. Grosvenor Road is ideally located near West Ealing and Hanwell stations for much anticipated Crossrail, bus links, road networks, parks, shops and restaurants.