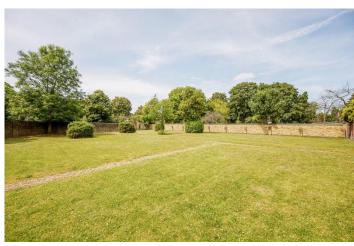

# Offers in excess of £299,950 Shilling Place, Hanwell, W7

- One Bedroom
- Top Floor

- Private Parking
- Large Communal Gardens
- Newly Extended Lease
- · Close To Elizabeth Line

Offered in excellent condition throughout, a bright and spacious top floor purpose built one bedroom apartment with parking in a fantastic location near two Elizabeth line stations. The property comprises shared main entrance, hallway, open plan Kitchen/lounge, double bedroom with views of the superb landscaped communal garden and bathroom. Added benefits include, loft storage, parking to the rear, newly extended lease and secure landscaped communal gardens. Grosvenor Road is ideally located near West Ealing and Hanwell stations for much anticipated Crossrail, bus links, road networks, parks, shops and restaurants.