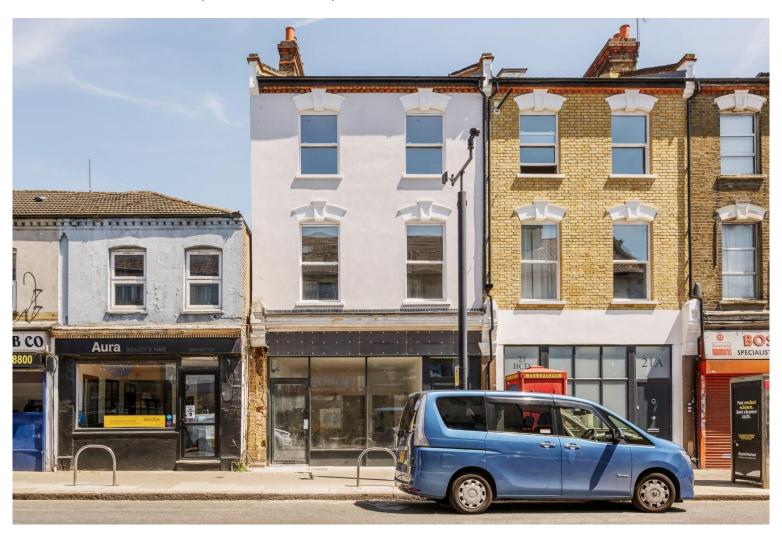

## £229,950 Boston Road, Hanwell, W7

- 1 Double Bedroom
- New 125 Year Lease
- · Newly Refurbished
- · Close To Elizabeth Line
- Excellent Location
- · Chain Free

A newly refurbished chain free 1 bedroom first floor apartment located close to Crossrail's Elizabeth line. The property comprises open plan kitchen/lounge, double bedroom and separate shower room. Benefits include chain free, high ceilings and a new 125 year lease. Boston Road is a perfect location for Hanwell (Crossrail) and Boston Manor (Piccadilly line) stations, bus routes, road networks, parks and shops.