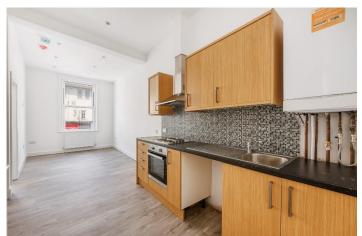

## £229,950 Boston Road, Hanwell, W7

- 1 Double Bedroom
- New 125 Year Lease
- · Newly Refurbished
- · Close To Elizabeth Line
- Excellent Location
- · Chain Free

A newly refurbished chain free 1 bedroom first floor apartment located close to Crossrail's Elizabeth line. The property comprises open plan kitchen/lounge, double bedroom and separate shower room. Benefits include chain free, high ceilings and a new 125 year lease. Boston Road is a perfect location for Hanwell (Crossrail) and Boston Manor (Piccadilly line) stations, bus routes, road networks, parks and shops.