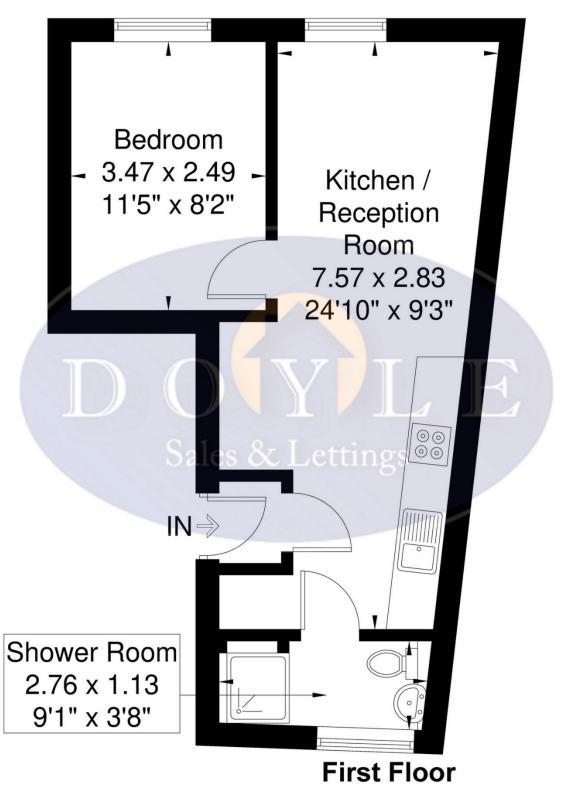

# Boston Road W7 3SJ

Approximate Gross Internal Area = 33.9 sq m / 364 sq ft

Although every attempt has been made to ensure accuracy, all measurements are approximate.

The floorplan is for illustrative purposes only and not to scale.