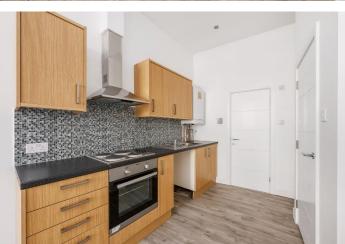

## £229,950 Boston Road, Hanwell, W7

- 1 Double Bedroom
- New 125 Year Lease
- · Newly Refurbished
- · Close To Elizabeth Line
- Excellent Location
- · Chain Free

A newly refurbished chain free 1 bedroom first floor apartment located close to Crossrail's Elizabeth line. The property comprises open plan kitchen/lounge, double bedroom and separate shower room. Benefits include chain free, high ceilings and a new 125 year lease. Boston Road is a perfect location for Hanwell (Crossrail) and Boston Manor (Piccadilly line) stations, bus routes, road networks, parks and shops.