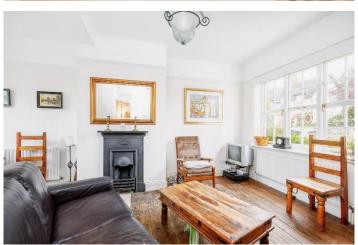

# £599,950 Meadvale Road, Ealing, W5

- 2 Bedrooms
- Opportunity To Extend STPP
- Close To Pitshanger Lane
- Excellent School Catchment
- 55 Ft Private Garden
- · Chain Free

A well presented, chain free, two Bedroom, Edwardian house located in the popular Brentham Garden estate conservation area. The accommodation comprises entrance hallway, reception room and kitchen with access out to a large and private rear garden. The first floor offers 2 bedrooms and family bathroom with access to a rear balcony. Meadvale Road is located close to the award winning Pitshanger Lane for local shops, bars, restaurants, Pitshanger Park and falls into the popular Montpelier School catchment.