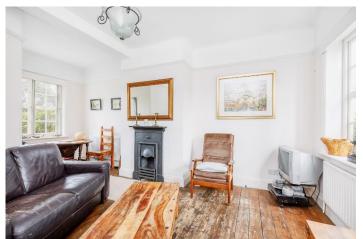

# £599,950 Meadvale Road, Ealing, W5

- 2 Bedrooms
- Opportunity To Extend STPP
- Close To Pitshanger Lane
- Excellent School Catchment
- 55 Ft Private Garden
- · Chain Free

A well presented, chain free, two Bedroom, Edwardian house located in the popular Brentham Garden estate conservation area. The accommodation comprises entrance hallway, reception room and kitchen with access out to a large and private rear garden. The first floor offers 2 bedrooms and family bathroom with access to a rear balcony. Meadvale Road is located close to the award winning Pitshanger Lane for local shops, bars, restaurants, Pitshanger Park and falls into the popular Montpelier School catchment.