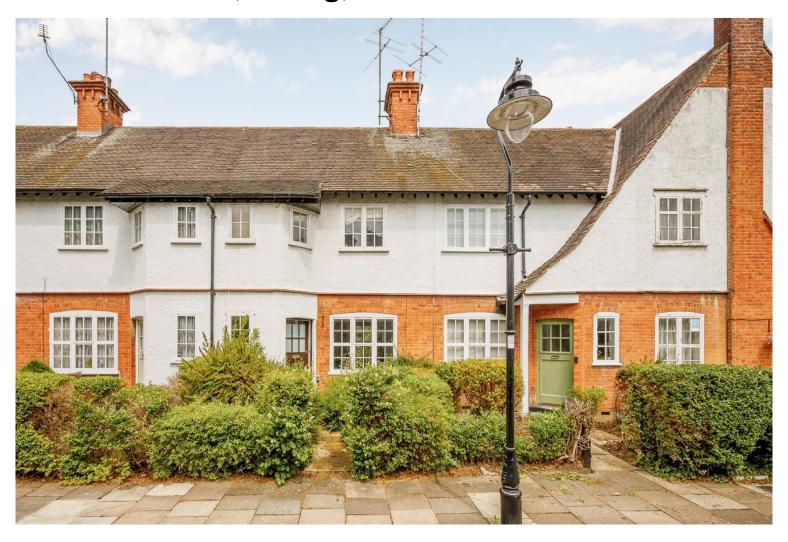

# £599,950 Meadvale Road, Ealing, W5

- 2 Bedrooms
- Opportunity To Extend STPP
- Close To Pitshanger Lane
- Excellent School Catchment
- 55 Ft Private Garden
- · Chain Free

A well presented, chain free, two Bedroom, Edwardian house located in the popular Brentham Garden estate conservation area. The accommodation comprises entrance hallway, reception room and kitchen with access out to a large and private rear garden. The first floor offers 2 bedrooms and family bathroom with access to a rear balcony. Meadvale Road is located close to the award winning Pitshanger Lane for local shops, bars, restaurants, Pitshanger Park and falls into the popular Montpelier School catchment.