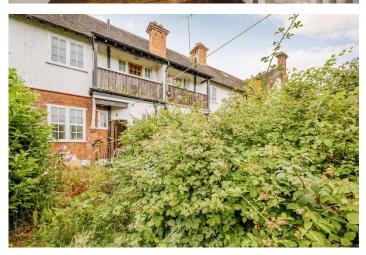

# £599,950 Meadvale Road, Ealing, W5

- 2 Bedrooms
- Opportunity To Extend STPP
- Close To Pitshanger Lane
- Excellent School Catchment
- 55 Ft Private Garden
- · Chain Free

A well presented, chain free, two Bedroom, Edwardian house located in the popular Brentham Garden estate conservation area. The accommodation comprises entrance hallway, reception room and kitchen with access out to a large and private rear garden. The first floor offers 2 bedrooms and family bathroom with access to a rear balcony. Meadvale Road is located close to the award winning Pitshanger Lane for local shops, bars, restaurants, Pitshanger Park and falls into the popular Montpelier School catchment.