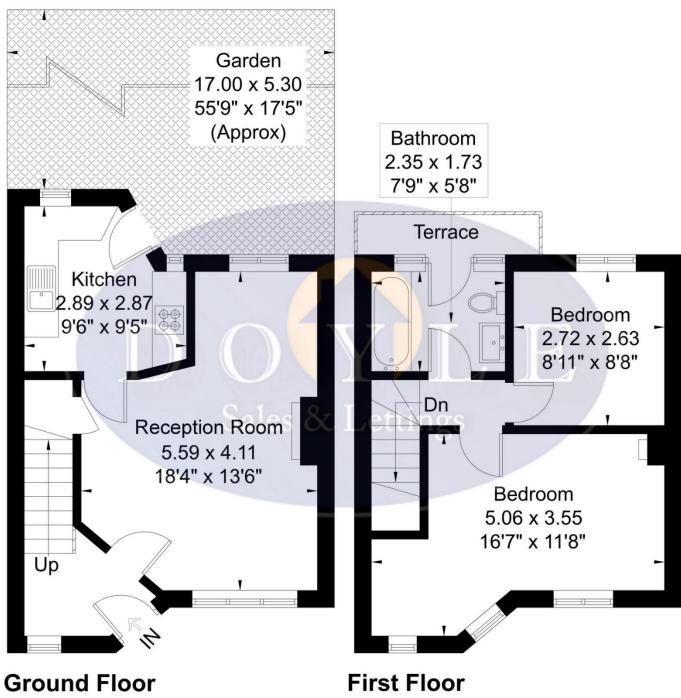

## Meadvale Road W5 1NP

Approximate Gross Internal Area = 63.1 sq m / 679 sq ft

Ground Floor 32.7 sq m / 352 sq ft

First Floor 30.4 sq m / 327 sq ft