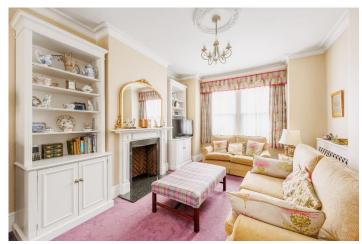

## £899,950 Lawn Gardens, Hanwell, W7

- 4 Bedrooms
- Almost 1,500 Sq Ft
- Excellent Condition
- South Facing Garden
- Fully Extended Kitchen
- · Close To Elizabeth Line

An attractive and elegant, 4 bedroom, halls adjoining, period property in Hanwell Village close to the Elizabeth line. This property has been extended into the loft and a full width kitchen extension to the rear which has created a fantastic family home. The ground floor accommodation comprises storm porch, wide entrance hallway, double reception, family bathroom and stunning newly fitted kitchen with breakfast bar, ample storage and access to a well kept south facing garden, with shed and rear access. The first floor comprises 2 double bedrooms, single bedroom and family bathroom. The loft conversion hosts a spacious bedroom with WC and good storage. Lawn Gardens is perfectly located for Hanwell (Elizabeth line / Crossrail) and Boston Manor (Piccadilly line) stations, excellent schools, parks, shops, bus routes and road networks.