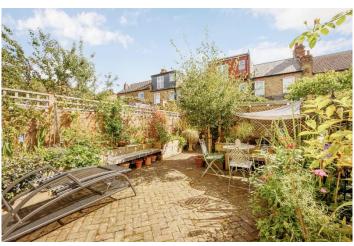

## £899,950 Lawn Gardens, Hanwell, W7

- 4 Bedrooms
- Almost 1,500 Sq Ft
- Excellent Condition
- South Facing Garden
- Fully Extended Kitchen
- · Close To Elizabeth Line

An attractive and elegant, 4 bedroom, halls adjoining, period property in Hanwell Village close to the Elizabeth line. This property has been extended into the loft and a full width kitchen extension to the rear which has created a fantastic family home. The ground floor accommodation comprises storm porch, wide entrance hallway, double reception, family bathroom and stunning newly fitted kitchen with breakfast bar, ample storage and access to a well kept south facing garden, with shed and rear access. The first floor comprises 2 double bedrooms, single bedroom and family bathroom. The loft conversion hosts a spacious bedroom with WC and good storage. Lawn Gardens is perfectly located for Hanwell (Elizabeth line / Crossrail) and Boston Manor (Piccadilly line) stations, excellent schools, parks, shops, bus routes and road networks.