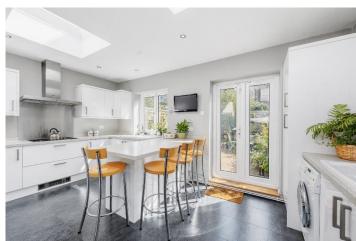

## £899,950 Lawn Gardens, Hanwell, W7

- 4 Bedrooms
- Almost 1,500 Sq Ft
- Excellent Condition
- South Facing Garden
- Fully Extended Kitchen
- · Close To Elizabeth Line

An attractive and elegant, 4 bedroom, halls adjoining, period property in Hanwell Village close to the Elizabeth line. This property has been extended into the loft and a full width kitchen extension to the rear which has created a fantastic family home. The ground floor accommodation comprises storm porch, wide entrance hallway, double reception, family bathroom and stunning newly fitted kitchen with breakfast bar, ample storage and access to a well kept south facing garden, with shed and rear access. The first floor comprises 2 double bedrooms, single bedroom and family bathroom. The loft conversion hosts a spacious bedroom with WC and good storage. Lawn Gardens is perfectly located for Hanwell (Elizabeth line / Crossrail) and Boston Manor (Piccadilly line) stations, excellent schools, parks, shops, bus routes and road networks.