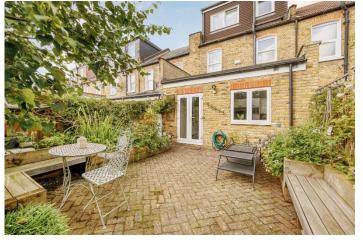

## £899,950 Lawn Gardens, Hanwell, W7

- 4 Bedrooms
- Almost 1,500 Sq Ft
- Excellent Condition
- South Facing Garden
- Fully Extended Kitchen
- · Close To Elizabeth Line

An attractive and elegant, 4 bedroom, halls adjoining, period property in Hanwell Village close to the Elizabeth line. This property has been extended into the loft and a full width kitchen extension to the rear which has created a fantastic family home. The ground floor accommodation comprises storm porch, wide entrance hallway, double reception, family bathroom and stunning newly fitted kitchen with breakfast bar, ample storage and access to a well kept south facing garden, with shed and rear access. The first floor comprises 2 double bedrooms, single bedroom and family bathroom. The loft conversion hosts a spacious bedroom with WC and good storage. Lawn Gardens is perfectly located for Hanwell (Elizabeth line / Crossrail) and Boston Manor (Piccadilly line) stations, excellent schools, parks, shops, bus routes and road networks.