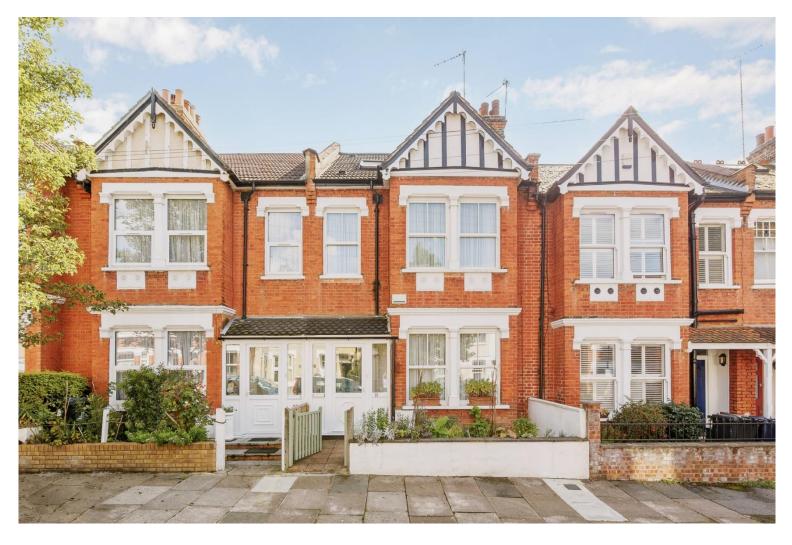

## £899,950 Lawn Gardens, Hanwell, W7

- 4 Bedrooms
- Almost 1,500 Sq Ft
- Excellent Condition
- South Facing Garden
- Fully Extended Kitchen
- · Close To Elizabeth Line

An attractive and elegant, 4 bedroom, halls adjoining, period property in Hanwell Village close to the Elizabeth line. This property has been extended into the loft and a full width kitchen extension to the rear which has created a fantastic family home. The ground floor accommodation comprises storm porch, wide entrance hallway, double reception, family bathroom and stunning newly fitted kitchen with breakfast bar, ample storage and access to a well kept south facing garden, with shed and rear access. The first floor comprises 2 double bedrooms, single bedroom and family bathroom. The loft conversion hosts a spacious bedroom with WC and good storage. Lawn Gardens is perfectly located for Hanwell (Elizabeth line / Crossrail) and Boston Manor (Piccadilly line) stations, excellent schools, parks, shops, bus routes and road networks.