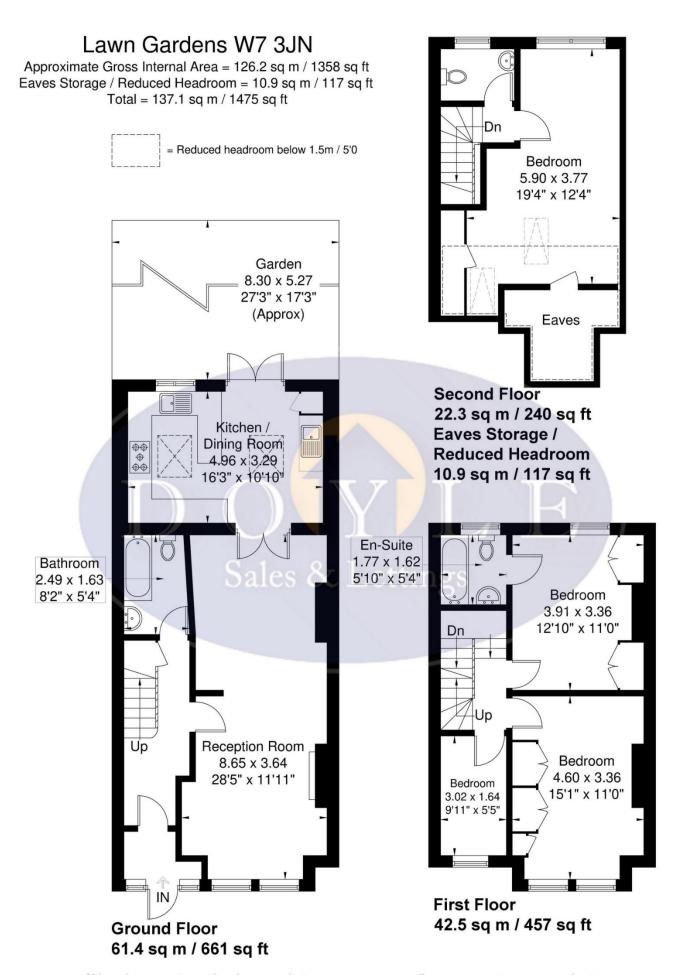

## £899,950 Lawn Gardens, Hanwell, W7

- 4 Bedrooms
- Almost 1,500 Sq Ft
- Excellent Condition
- South Facing Garden
- Fully Extended Kitchen
- · Close To Elizabeth Line

An attractive and elegant, 4 bedroom, halls adjoining, period property in Hanwell Village close to the Elizabeth line. This property has been extended into the loft and a full width kitchen extension to the rear which has created a fantastic family home. The ground floor accommodation comprises storm porch, wide entrance hallway, double reception, family bathroom and stunning newly fitted kitchen with breakfast bar, ample storage and access to a well kept south facing garden, with shed and rear access. The first floor comprises 2 double bedrooms, single bedroom and family bathroom. The loft conversion hosts a spacious bedroom with WC and good storage. Lawn Gardens is perfectly located for Hanwell (Elizabeth line / Crossrail) and Boston Manor (Piccadilly line) stations, excellent schools, parks, shops, bus routes and road networks.

Although every attempt has been made to ensure accuracy, all measurements are approximate.

The floorplan is for illustrative purposes only and not to scale.

© www.prspective.co.uk