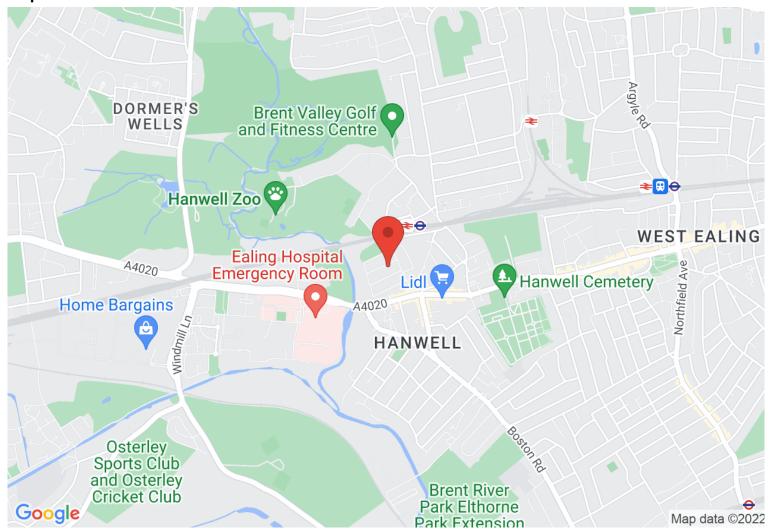

. The ground floor accommodation comprises storm porch, wide entrance hallway, double reception, family bathroom and stunning newly fitted kitchen with breakfast bar, ample storage and access to a well kept south facing garden, with shed and rear access. The first floor comprises 2 double bedrooms, single bedroom and family bathroom. The loft conversion hosts a spacious bedroom with WC and good storage. Lawn Gardens is perfectly located for Hanwell (Elizabeth line / Crossrail) and Boston Manor (Piccadilly line) stations, excellent schools, parks, shops, bus routes and road networks.



















Although every attempt has been made to ensure accuracy, all measurements are approximate.

The floorplan is for illustrative purposes only and not to scale.

© www.prspective.co.uk

## Map



## VIEWING BY APPOINTMENT WITH AGENTS DOYLE SALES & LETTINGS

11 Broadway Buildings,Boston Rd,Hanwell,London,W7 3TT T: 020 8840 0171 E: info@doylesalesandlettings.co.uk W: www.doylesalesandlettings.co.uk

General: While we endeavour to make our sales particulars fair, accurate and reliable, they are only a general guide to the property and, accordingly, if there is any point which is of particular importance to you, please contact the office and we will be pleased to check the position for you, especially if you are contemplating travelling some distance to view the property.

Measurements: These approximate room sizes are only intended as general guidance. You must verify the dimensions carefully before ordering carpets or any built-in furniture. Services: Please note we have not tested