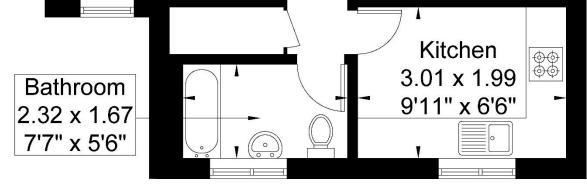

## Felix Road W13 0NZ

Approximate Gross Internal Area = 67.8 sq m / 749 sq ft
Reduced Headroom = 1.8 sq m / 730 sq ft
Total = 69.6 sq m / 749 sq ft

Bedroom 3.05 x 2.69 10'0" x 8'10"

Bedroom 3.09 x 3.03 10'2" x 9'11"

Bedroom 3.46 x 3.14 11'4" x 10'4"

Second Floor