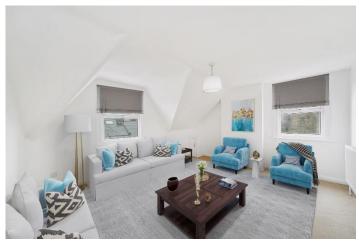

## £450,000 Felix Road, West Ealing, W13

- 3 Double Bedrooms
- Bathroom & Shower Room
- Almost 750 Sq Ft
- Minutes From Elizabeth Line
- Spacious Lounge
- · Chain Free

An impressive, 750 sq ft, chain free, 3 double bedroom, top floor flat, forming part of this period conversion, located close to the Elizabeth line. The accommodation which is offered in excellent condition throughout, comprises shared entrance, front reception room, 3 double bedrooms, kitchen, family bathroom and separate shower room. Benefits include chain free, long lease and ample storage. Felix Road is an ideal location, a short walk to West Ealing Crossrail station and its Elizabeth line, in West Ealing with its fantastic array of shopping facilities, bars, restaurants, bus routes into Ealing Broadway and beyond, good local schools and parks.

\*Interior Images Of Furniture, Fittings & Appliances Are CGI