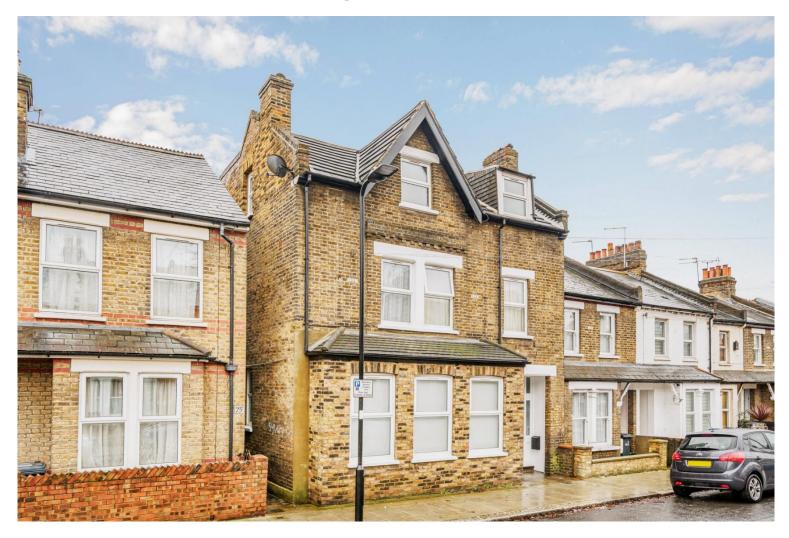

## £450,000 Felix Road, West Ealing, W13

- 3 Double Bedrooms
- Bathroom & Shower Room
- Almost 750 Sq Ft
- Minutes From Elizabeth Line
- Spacious Lounge
- · Chain Free

An impressive, 750 sq ft, chain free, 3 double bedroom, top floor flat, forming part of this period conversion, located close to the Elizabeth line. The accommodation which is offered in excellent condition throughout, comprises shared entrance, front reception room, 3 double bedrooms, kitchen, family bathroom and separate shower room. Benefits include chain free, long lease and ample storage. Felix Road is an ideal location, a short walk to West Ealing Crossrail station and its Elizabeth line, in West Ealing with its fantastic array of shopping facilities, bars, restaurants, bus routes into Ealing Broadway and beyond, good local schools and parks.