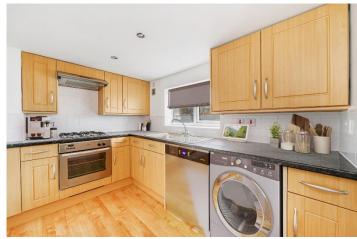

## £450,000 Felix Road, West Ealing, W13

- 3 Double Bedrooms
- Bathroom & Shower Room
- Almost 750 Sq Ft
- Minutes From Elizabeth Line
- Spacious Lounge
- · Chain Free

An impressive, 750 sq ft, chain free, 3 double bedroom, top floor flat, forming part of this period conversion, located close to the Elizabeth line. The accommodation which is offered in excellent condition throughout, comprises shared entrance, front reception room, 3 double bedrooms, kitchen, family bathroom and separate shower room. Benefits include chain free, long lease and ample storage. Felix Road is an ideal location, a short walk to West Ealing Crossrail station and its Elizabeth line, in West Ealing with its fantastic array of shopping facilities, bars, restaurants, bus routes into Ealing Broadway and beyond, good local schools and parks.

\*Interior Images Of Furniture, Fittings & Appliances Are CGI