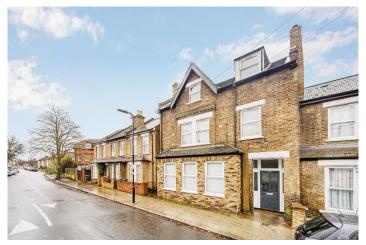

## £450,000 Felix Road, West Ealing, W13

- 3 Double Bedrooms
- Bathroom & Shower Room
- Almost 750 Sq Ft
- Minutes From Elizabeth Line
- Spacious Lounge
- · Chain Free

An impressive, 750 sq ft, chain free, 3 double bedroom, top floor flat, forming part of this period conversion, located close to the Elizabeth line. The accommodation which is offered in excellent condition throughout, comprises shared entrance, front reception room, 3 double bedrooms, kitchen, family bathroom and separate shower room. Benefits include chain free, long lease and ample storage. Felix Road is an ideal location, a short walk to West Ealing Crossrail station and its Elizabeth line, in West Ealing with its fantastic array of shopping facilities, bars, restaurants, bus routes into Ealing Broadway and beyond, good local schools and parks.