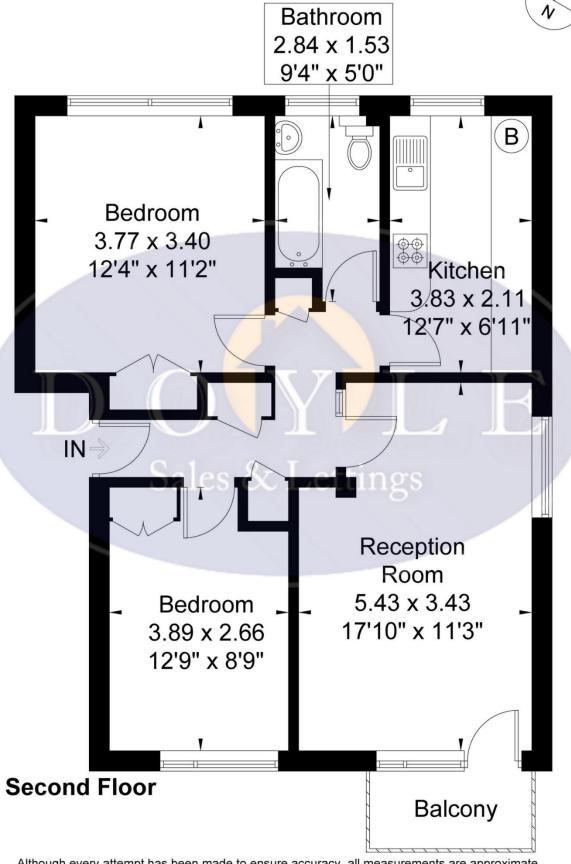

## Balmain Close, Ealing W5 5BY Approximate Gross Internal Area = 62.9 sq m / 677 sq ft

Although every attempt has been made to ensure accuracy, all measurements are approximate. The floorplan is for illustrative purposes only and not to scale. © www.prspective.co.uk