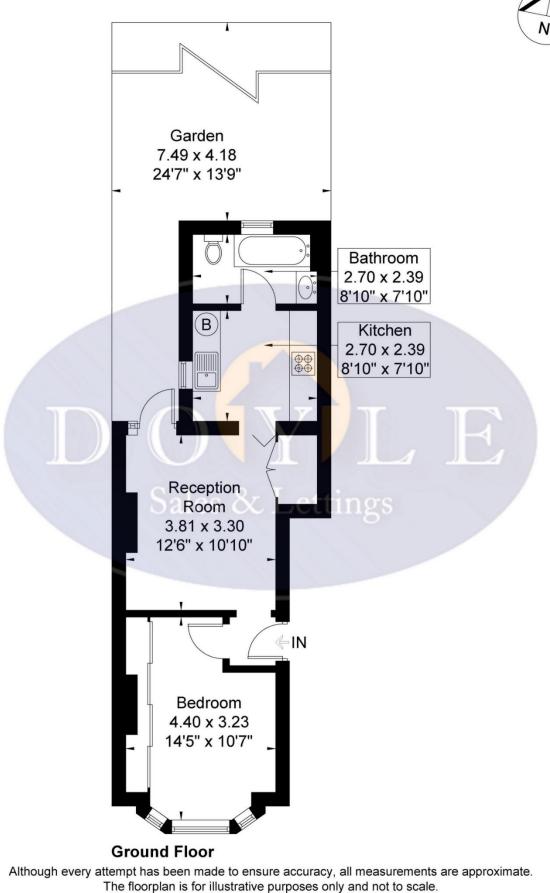

Felix Road Approximate Gross Internal Area = 39.5 sq m / 425 sq ft

© www.prspective.co.uk