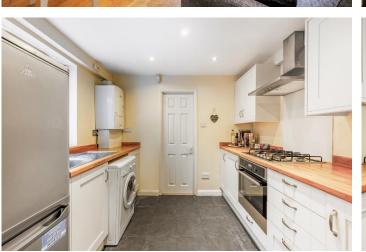

## £375,000 Offers Over Felix Road, West Ealing, W13

- One Double Bedroom
- Ground Floor

- Private Garden
  - Close To Elizabeth Line
- Excellent Location
- Chain Free

A chain free, well-presented, ground floor, garden flat, forming part of this classic Victorian house located close to the Elizabeth line for speedy access into Central London. The accommodation, which is offered in excellent condition throughout, comprises shared entrance, bay fronted double bedroom with fitted wardrobes, lounge with access to the spacious private garden, galley kitchen and family bathroom. Benefits include chain free, high ceilings and good storage. Felix Road is an ideal location, a short walk to West Ealing Elizabeth line station and West Ealing with its fantastic array of shopping facilities, bars, restaurants, bus routes into Ealing Broadway and beyond, good local schools and parks.