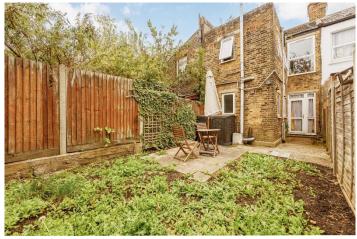

## £375,000 Offers Over Felix Road, West Ealing, W13

- One Double Bedroom
- Ground Floor

- Private Garden
  - Close To Elizabeth Line
- Excellent Location
- Chain Free

A chain free, well-presented, ground floor, garden flat, forming part of this classic Victorian house located close to the Elizabeth line for speedy access into Central London. The accommodation, which is offered in excellent condition throughout, comprises shared entrance, bay fronted double bedroom with fitted wardrobes, lounge with access to the spacious private garden, galley kitchen and family bathroom. Benefits include chain free, high ceilings and good storage. Felix Road is an ideal location, a short walk to West Ealing Elizabeth line station and West Ealing with its fantastic array of shopping facilities, bars, restaurants, bus routes into Ealing Broadway and beyond, good local schools and parks.