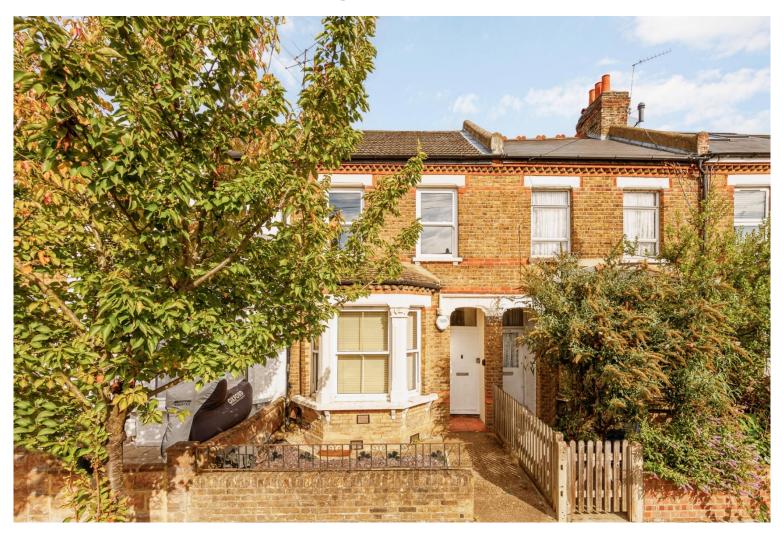

## £375,000 Offers Over Felix Road, West Ealing, W13

- One Double Bedroom
- Ground Floor

- Private Garden
  - Close To Elizabeth Line
- Excellent Location
- Chain Free

A chain free, well-presented, ground floor, garden flat, forming part of this classic Victorian house located close to the Elizabeth line for speedy access into Central London. The accommodation, which is offered in excellent condition throughout, comprises shared entrance, bay fronted double bedroom with fitted wardrobes, lounge with access to the spacious private garden, galley kitchen and family bathroom. Benefits include chain free, high ceilings and good storage. Felix Road is an ideal location, a short walk to West Ealing Elizabeth line station and West Ealing with its fantastic array of shopping facilities, bars, restaurants, bus routes into Ealing Broadway and beyond, good local schools and parks.