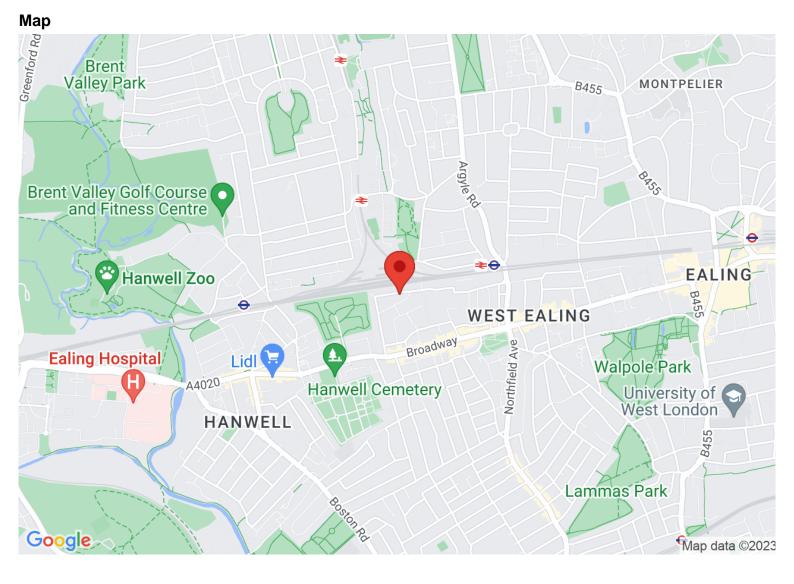

## £475,000 Felix Road, West Ealing, W13

- 3 Bedrooms
- Private Garden

- Long Lease
  - Close To Elizabeth Line
- 739 Sq Ft
- Chain Free

A chain free, 739 sq ft, 3 bedroom, conversion flat with direct access to a well maintained private garden forming part of this attractive brick fronted period property located walking distance to West Ealing station and the Elizabeth line. The accommodation comprises shared entrance, 3 bedrooms, kitchen / lounge with access to private low maintenance rear garden, family bathroom and separate shower room. Felix Road is an ideal location, a short walk to West Ealing station and its Elizabeth line, West Ealing with its array of shopping facilities, bars, restaurants, bus routes into Ealing Broadway and beyond, good local schools and parks. \*Interior Images Of Furniture, Fittings & Appliances Are CGI. Council tax band D.