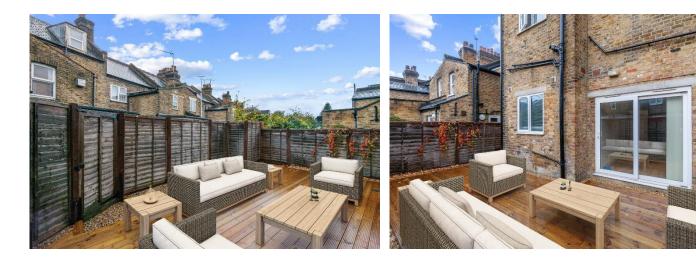

## £475,000 Felix Road, West Ealing, W13

- 3 Bedrooms
- Private Garden

- Long Lease
  - Close To Elizabeth Line
- 739 Sq Ft
- Chain Free

A chain free, 739 sq ft, 3 bedroom, conversion flat with direct access to a well maintained private garden forming part of this attractive brick fronted period property located walking distance to West Ealing station and the Elizabeth line. The accommodation comprises shared entrance, 3 bedrooms, kitchen / lounge with access to private low maintenance rear garden, family bathroom and separate shower room. Felix Road is an ideal location, a short walk to West Ealing station and its Elizabeth line, West Ealing with its array of shopping facilities, bars, restaurants, bus routes into Ealing Broadway and beyond, good local schools and parks. \*Interior Images Of Furniture, Fittings & Appliances Are CGI. Council tax band D.