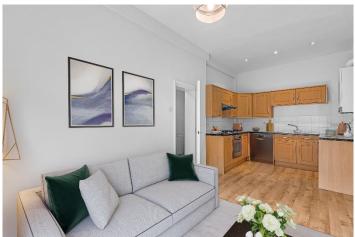

## £475,000 Felix Road, West Ealing, W13

- 3 Bedrooms
- Private Garden

- Long Lease
  - Close To Elizabeth Line
- 739 Sq Ft
- Chain Free

A chain free, 739 sq ft, 3 bedroom, conversion flat with direct access to a well maintained private garden forming part of this attractive brick fronted period property located walking distance to West Ealing station and the Elizabeth line. The accommodation comprises shared entrance, 3 bedrooms, kitchen / lounge with access to private low maintenance rear garden, family bathroom and separate shower room. Felix Road is an ideal location, a short walk to West Ealing station and its Elizabeth line, West Ealing with its array of shopping facilities, bars, restaurants, bus routes into Ealing Broadway and beyond, good local schools and parks. \*Interior Images Of Furniture, Fittings & Appliances Are CGI. Council tax band D.