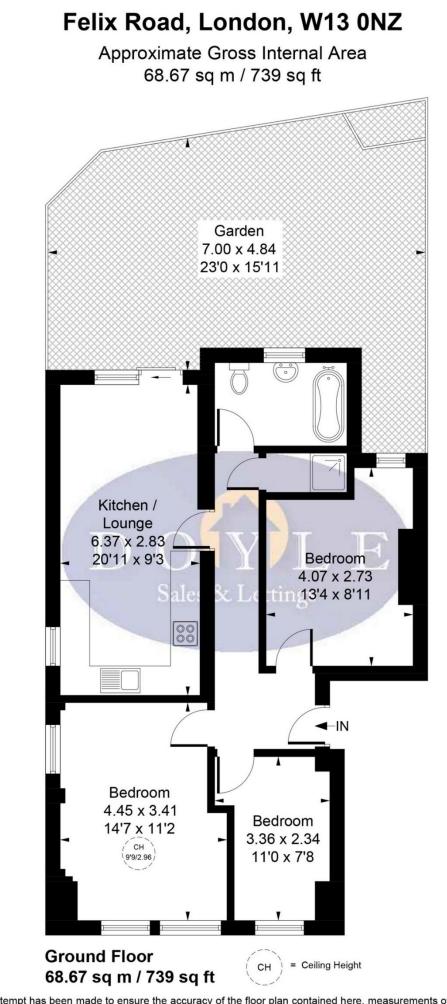

## £475,000 Felix Road, West Ealing, W13

- 3 Bedrooms
- Private Garden

- Long Lease
  - Close To Elizabeth Line
- 739 Sq Ft
- Chain Free

A chain free, 739 sq ft, 3 bedroom, conversion flat with direct access to a well maintained private garden forming part of this attractive brick fronted period property located walking distance to West Ealing station and the Elizabeth line. The accommodation comprises shared entrance, 3 bedrooms, kitchen / lounge with access to private low maintenance rear garden, family bathroom and separate shower room. Felix Road is an ideal location, a short walk to West Ealing station and its Elizabeth line, West Ealing with its array of shopping facilities, bars, restaurants, bus routes into Ealing Broadway and beyond, good local schools and parks. \*Interior Images Of Furniture, Fittings & Appliances Are CGI. Council tax band D.

Whilst every attempt has been made to ensure the accuracy of the floor plan contained here, measurements of doors, windows, rooms and any other items are approximate and no responsibility is taken for any error, omission, or mis-statement. This plan is for illustrative purposes only and should be used as such by any prospective purchaser.