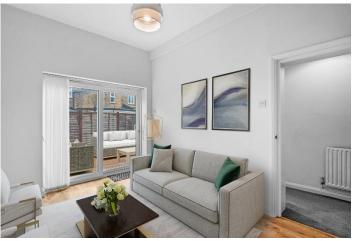

## £475,000 Felix Road, West Ealing, W13

- 3 Bedrooms
- Private Garden

- Long Lease
  - Close To Elizabeth Line
- 739 Sq Ft
- Chain Free

A chain free, 739 sq ft, 3 bedroom, conversion flat with direct access to a well maintained private garden forming part of this attractive brick fronted period property located walking distance to West Ealing station and the Elizabeth line. The accommodation comprises shared entrance, 3 bedrooms, kitchen / lounge with access to private low maintenance rear garden, family bathroom and separate shower room. Felix Road is an ideal location, a short walk to West Ealing station and its Elizabeth line, West Ealing with its array of shopping facilities, bars, restaurants, bus routes into Ealing Broadway and beyond, good local schools and parks. \*Interior Images Of Furniture, Fittings & Appliances Are CGI. Council tax band D.