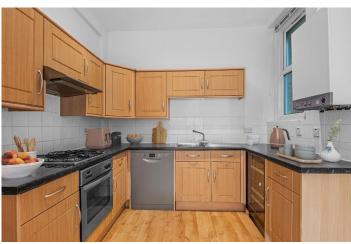

## £475,000 Felix Road, West Ealing, W13

- 3 Bedrooms
- Private Garden

- Long Lease
  - Close To Elizabeth Line
- 739 Sq Ft
- Chain Free

A chain free, 739 sq ft, 3 bedroom, conversion flat with direct access to a well maintained private garden forming part of this attractive brick fronted period property located walking distance to West Ealing station and the Elizabeth line. The accommodation comprises shared entrance, 3 bedrooms, kitchen / lounge with access to private low maintenance rear garden, family bathroom and separate shower room. Felix Road is an ideal location, a short walk to West Ealing station and its Elizabeth line, West Ealing with its array of shopping facilities, bars, restaurants, bus routes into Ealing Broadway and beyond, good local schools and parks. \*Interior Images Of Furniture, Fittings & Appliances Are CGI. Council tax band D.