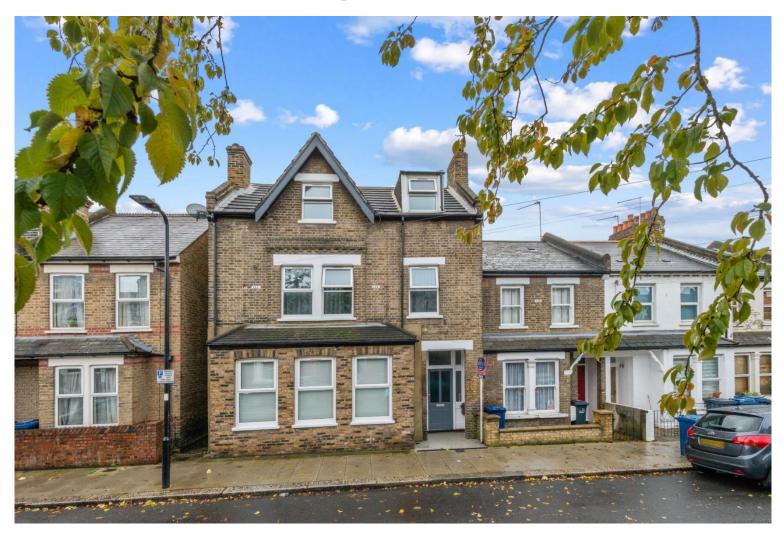

## £475,000 Felix Road, West Ealing, W13

- 3 Bedrooms
- Private Garden

- Long Lease
  - Close To Elizabeth Line
- 739 Sq Ft
- Chain Free

A chain free, 739 sq ft, 3 bedroom, conversion flat with direct access to a well maintained private garden forming part of this attractive brick fronted period property located walking distance to West Ealing station and the Elizabeth line. The accommodation comprises shared entrance, 3 bedrooms, kitchen / lounge with access to private low maintenance rear garden, family bathroom and separate shower room. Felix Road is an ideal location, a short walk to West Ealing station and its Elizabeth line, West Ealing with its array of shopping facilities, bars, restaurants, bus routes into Ealing Broadway and beyond, good local schools and parks. \*Interior Images Of Furniture, Fittings & Appliances Are CGI. Council tax band D.