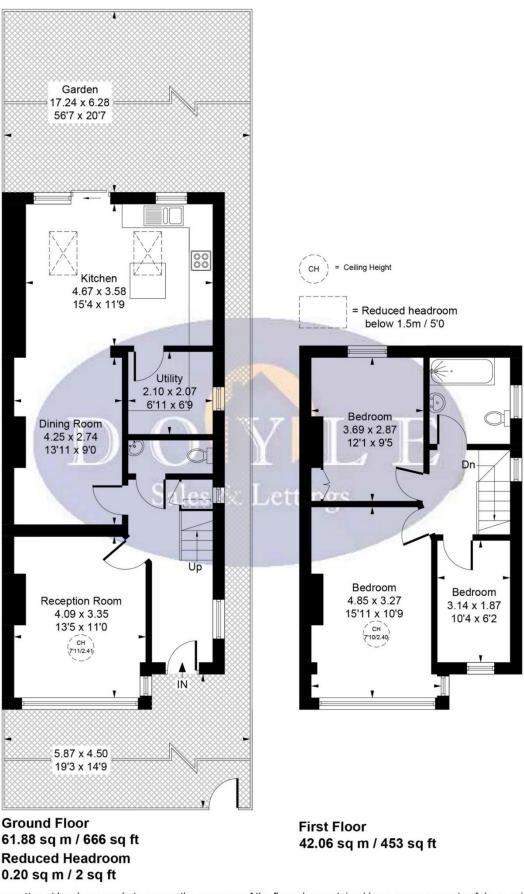

## Beechmount Avenue, W7 3AE

Approximate Gross Internal Area = 103.94 sq m / 1119 sq ft Reduced Headroom = 0.20 sq m / 2 sq ft Total = 104.14 sq m / 1121 sq ft

Whilst every attempt has been made to ensure the accuracy of the floor plan contained here, measurements of doors, windows, rooms and any other items are approximate and no responsibility is taken for any error, omission, or mis-statement. This plan is for illustrative purposes only and should be used as such by any prospective purchaser.