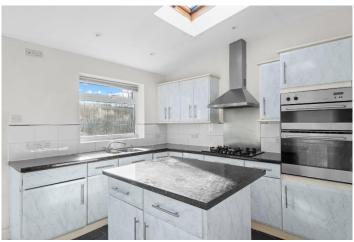

## £599,950 Beechmount Avenue, Hanwell, W7

- 3 Bedrooms
- Semi Detached

- Extended Kitchen
- Opportunity To Convert Loft
- Over 1,100 Sq Ft
- Chain Free

A chain free, extended, 3 bedroom, semi detached, family home in a very popular part of Hanwell. With over 1,100 sq ft of accommodation the property comprises entrance hallway, spacious bay fronted reception room, dining room, large extended kitchen / diner, utility area and guest WC. On the first floor are 2 double bedrooms, single bedroom and family bathroom. The loft offers an opportunity to covert STPP. There are front and rear gardens, the latter mainly lawned with a decked area and useful side access. Beechmount Avenue is an excellent location for Hanwell station (Elizabeth line) road networks, bus routes, parks, excellent schools and shops and is offered chain free.