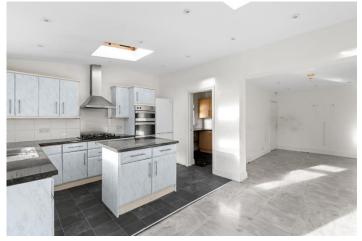

## £599,950 Beechmount Avenue, Hanwell, W7

- 3 Bedrooms
- Semi Detached

- Extended Kitchen
- Opportunity To Convert Loft
- Over 1,100 Sq Ft
- Chain Free

A chain free, extended, 3 bedroom, semi detached, family home in a very popular part of Hanwell. With over 1,100 sq ft of accommodation the property comprises entrance hallway, spacious bay fronted reception room, dining room, large extended kitchen / diner, utility area and guest WC. On the first floor are 2 double bedrooms, single bedroom and family bathroom. The loft offers an opportunity to covert STPP. There are front and rear gardens, the latter mainly lawned with a decked area and useful side access. Beechmount Avenue is an excellent location for Hanwell station (Elizabeth line) road networks, bus routes, parks, excellent schools and shops and is offered chain free.