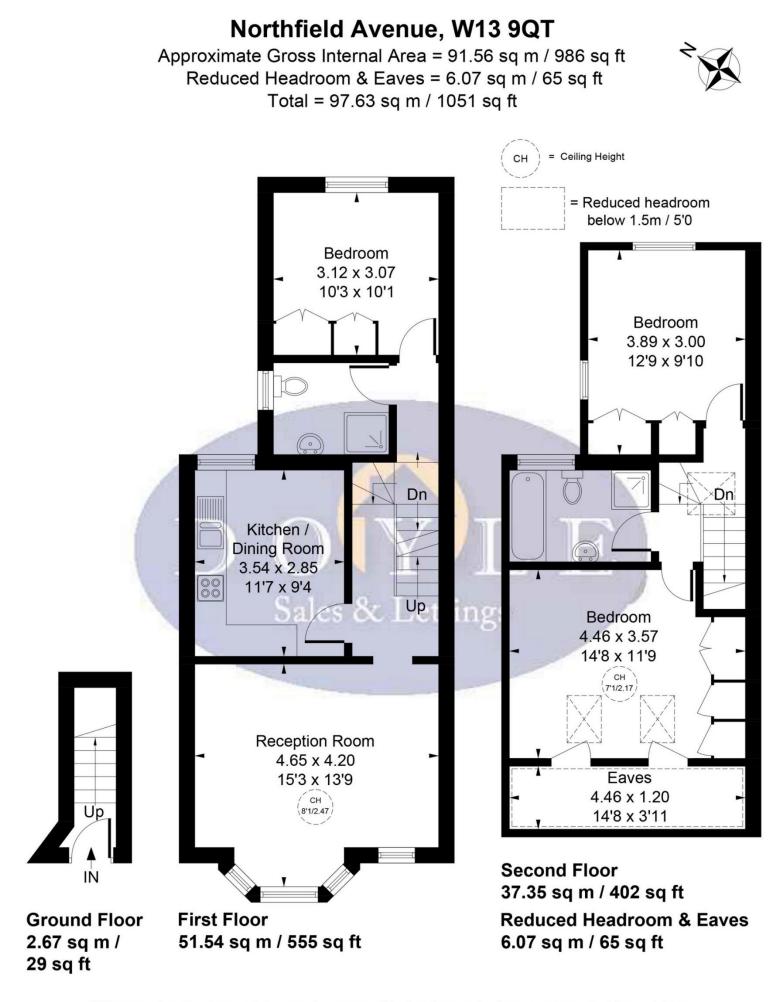

## £599,950 Northfield Avenue, Northfields, W13

- 3 Double Bedrooms
- Newly Converted
- Share Of Freehold
- Excellent Transport Links
- Over 1000 Sq Ft
- Chain Free

A truly stunning and spacious, newly converted, 3 double bedroom apartment arranged over 2 floors and only a short walk to Northfields station. This impressive property certainly has the wow factor and offers a very high quality finish, neutral décor and abundance of natural light throughout. The accommodation at over 1,000 sq ft comprises shared entrance hall, stairs to first floor, 15'3 x 13'9 bay aspect front lounge, double bedroom with fitted wardrobes, luxury shower room and separate eat in kitchen/diner with built in appliances. The fabulous loft boasts 2 further double bedrooms with fitted wardrobes and separate family bathroom. Offered with share of freehold, no onward chain and shared front garden. Situated within a short walk to Northfields (Piccadilly line) and West Ealing (Elizabeth line) stations and perfect for excellent schools such as Fielding, bus routes, parks, road networks and shopping facilities. \*Photos of furniture and front patio are CGI

Whilst every attempt has been made to ensure the accuracy of the floor plan contained here, measurements of doors, windows, rooms and any other items are approximate and no responsibility is taken for any error, omission, or mis-statement. This plan is for illustrative purposes only and should be used as such by any prospective purchaser.