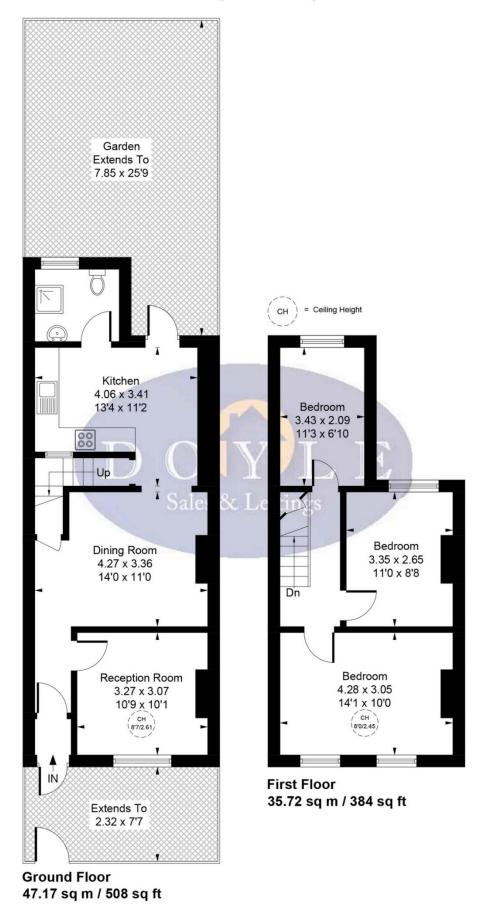

## Felix Road, W13 ONT

Approximate Gross Internal Area 82.89 sq m / 892 sq ft

Whilst every attempt has been made to ensure the accuracy of the floor plan contained here, measurements of doors, windows, rooms and any other items are approximate and no responsibility is taken for any error, omission, or mis-statement.

This plan is for illustrative purposes only and should be used as such by any prospective purchaser.