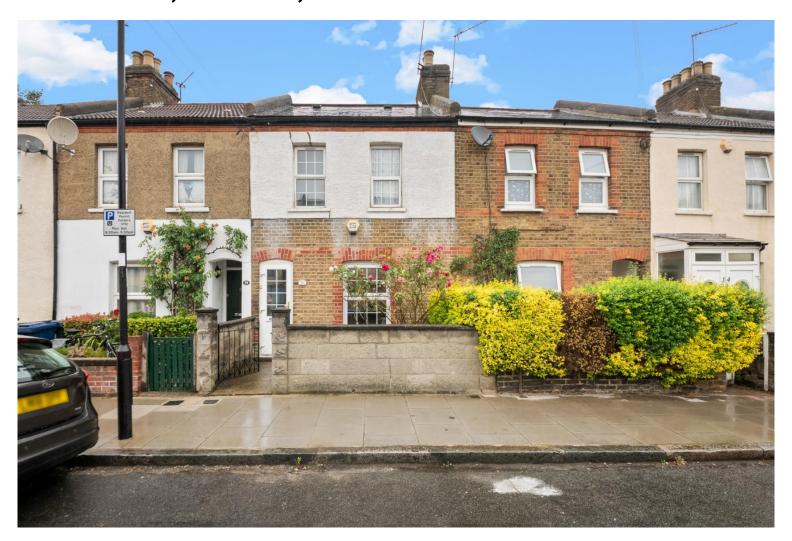

# £670,000 Felix Road, London, W13

- 3 Bedrooms
- 892 Sq Ft

- Front & Rear Gardens
- Opportunity To Extend
- 2 Reception Rooms
- · Close To Elizabeth Line

Offering 892 sq ft of living accommodation, is this 3 bedroom family home which is an ideal location on Felix Road, perfect for easy access to West Ealing station (Elizabeth line), great shopping facilities, schools, parks and excellent road and bus networks. The ground floor comprises entrance hallway, reception room, dining room, kitchen, and family bathroom. The first floor offers 3 bedrooms and access to loft space which offers an opportunity to convert subject to planning consents. There are front and rear gardens, the latter mature.