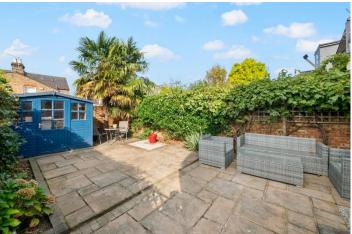

## £600,000 St Kilda Road, West Ealing, W13

- 3 Bedrooms
- Private Garden

- 823 Sq Ft
- Excellent Location
- New Kitchen & Bathroom
- Chain Free

A rare find is this excellent extended and spacious, 3 bedroom, leasehold garden flat on popular St Kilda Road close to Elizabeth line and Piccadilly line. Offered chain free and finished to a high standard, the property is the entire ground floor of an attractive semi-detached house and comprises own entrance, hall, spacious master bedroom, second double bedroom, newly installed luxury family bathroom, 3rd bedroom with door to garden, stunning new kitchen with direct access to a private garden which is easy to maintain. Situated within a short walk to Northfields (Piccadilly line) and West Ealing (Elizabeth line) stations and perfect for, excellent schools such as Fielding, bus routes, parks, road networks and shopping facilities. \* Photos of furniture are CGI