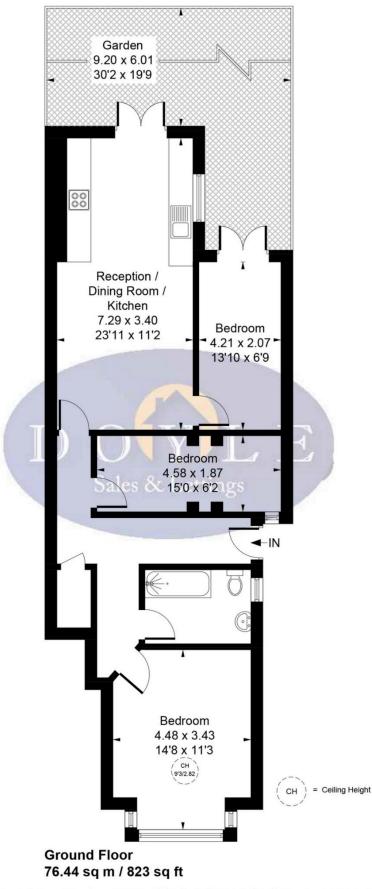

## St Kilda Road, London, W13 9DE

Approximate Gross Internal Area 76.44 sq m / 823 sq ft

Whilst every attempt has been made to ensure the accuracy of the floor plan contained here, measurements of doors, windows, rooms and any other items are approximate and no responsibility is taken for any error, omission, or mis-statement.
This plan is for illustrative purposes only and should be used as such by any prospective purchaser.
**© Vizion Property Marketing** Produced for Doyle Sales & Lettings