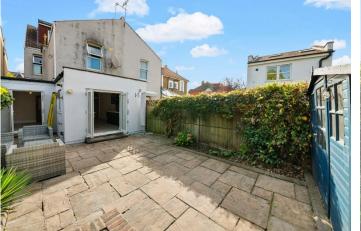

## £600,000 St Kilda Road, West Ealing, W13

- 3 Bedrooms
- Private Garden

- 823 Sq Ft
- Excellent Location
- New Kitchen & Bathroom
- Chain Free

A rare find is this excellent extended and spacious, 3 bedroom, leasehold garden flat on popular St Kilda Road close to Elizabeth line and Piccadilly line. Offered chain free and finished to a high standard, the property is the entire ground floor of an attractive semi-detached house and comprises own entrance, hall, spacious master bedroom, second double bedroom, newly installed luxury family bathroom, 3rd bedroom with door to garden, stunning new kitchen with direct access to a private garden which is easy to maintain. Situated within a short walk to Northfields (Piccadilly line) and West Ealing (Elizabeth line) stations and perfect for, excellent schools such as Fielding, bus routes, parks, road networks and shopping facilities. \* Photos of furniture are CGI