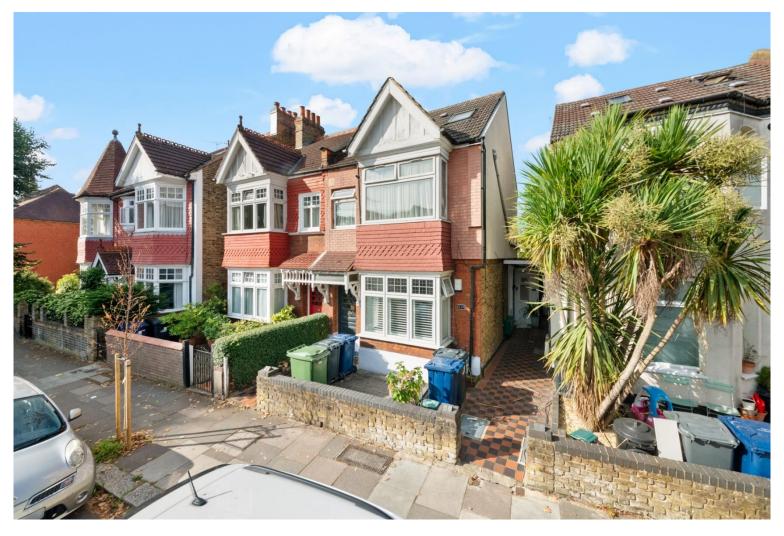

## £600,000 St Kilda Road, West Ealing, W13

- 3 Bedrooms
- Private Garden

- 823 Sq Ft
- Excellent Location
- New Kitchen & Bathroom
- Chain Free

A rare find is this excellent extended and spacious, 3 bedroom, leasehold garden flat on popular St Kilda Road close to Elizabeth line and Piccadilly line. Offered chain free and finished to a high standard, the property is the entire ground floor of an attractive semi-detached house and comprises own entrance, hall, spacious master bedroom, second double bedroom, newly installed luxury family bathroom, 3rd bedroom with door to garden, stunning new kitchen with direct access to a private garden which is easy to maintain. Situated within a short walk to Northfields (Piccadilly line) and West Ealing (Elizabeth line) stations and perfect for, excellent schools such as Fielding, bus routes, parks, road networks and shopping facilities. \* Photos of furniture are CGI