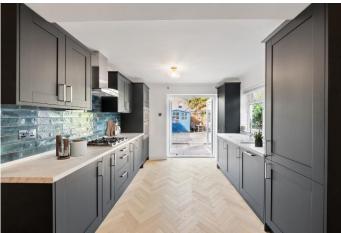

## £600,000 St Kilda Road, West Ealing, W13

- 3 Bedrooms
- Private Garden

- 823 Sq Ft
- Excellent Location
- New Kitchen & Bathroom
- Chain Free

A rare find is this excellent extended and spacious, 3 bedroom, leasehold garden flat on popular St Kilda Road close to Elizabeth line and Piccadilly line. Offered chain free and finished to a high standard, the property is the entire ground floor of an attractive semi-detached house and comprises own entrance, hall, spacious master bedroom, second double bedroom, newly installed luxury family bathroom, 3rd bedroom with door to garden, stunning new kitchen with direct access to a private garden which is easy to maintain. Situated within a short walk to Northfields (Piccadilly line) and West Ealing (Elizabeth line) stations and perfect for, excellent schools such as Fielding, bus routes, parks, road networks and shopping facilities. \* Photos of furniture are CGI