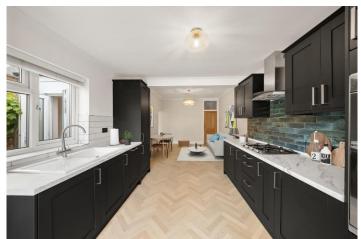

## £600,000 St Kilda Road, West Ealing, W13

- 3 Bedrooms
- Private Garden

- 823 Sq Ft
- Excellent Location
- New Kitchen & Bathroom
- Chain Free

A rare find is this excellent extended and spacious, 3 bedroom, leasehold garden flat on popular St Kilda Road close to Elizabeth line and Piccadilly line. Offered chain free and finished to a high standard, the property is the entire ground floor of an attractive semi-detached house and comprises own entrance, hall, spacious master bedroom, second double bedroom, newly installed luxury family bathroom, 3rd bedroom with door to garden, stunning new kitchen with direct access to a private garden which is easy to maintain. Situated within a short walk to Northfields (Piccadilly line) and West Ealing (Elizabeth line) stations and perfect for, excellent schools such as Fielding, bus routes, parks, road networks and shopping facilities. \* Photos of furniture are CGI