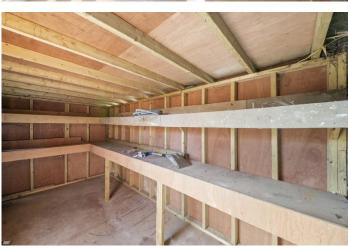

A rarely available, freehold, plot of land at the rear of Grove Avenue, Hanwell, backing onto Brent Valley Golf Club. The plot itself is over 1,400 sq ft and benefits from its own electricity and waste and running water. Currently on the site there is a garden unit with shower room and a separate store room. This parcel of land is conveniently located off Grove Avenue and accessed via Elmwood Gardens, close to Hanwell station (Elizabeth line), bus routes, road networks and shops on Greenford Avenue.

## **Parcel Of Land Grove Avenue**

Approximate Gross Internal Area = 17.98 sq m / 194 sq ft Store = 10.46 sq m / 113 sq ft Total = 28.44 sq m / 307 sq ft

Whilst every attempt has been made to ensure the accuracy of the floor plan contained here, measurements of doors, windows, rooms and any other items are approximate and no responsibility is taken for any error, omission, or mis-statement.