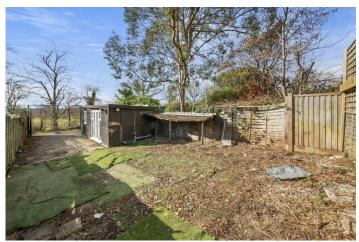

## £140,000 Grove Avenue, Hanwell, W7

- · Parcel Of Land
- Plot Size Over 1,400 Sq Ft
- Unit With Toilet & Shower
- Offic With Tollet & Offower
- Running Water & Electricity
- · Access From Elmwood Gardens · Chain Free

A rarely available, freehold, plot of land at the rear of Grove Avenue, Hanwell, backing onto Brent Valley Golf Club. The plot itself is over 1,400 sq ft and benefits from its own electricity and waste and running water. Currently on the site there is a garden unit with shower room and a separate store room. This parcel of land is conveniently located off Grove Avenue and accessed via Elmwood Gardens, close to Hanwell station (Elizabeth line), bus routes, road networks and shops on Greenford Avenue.