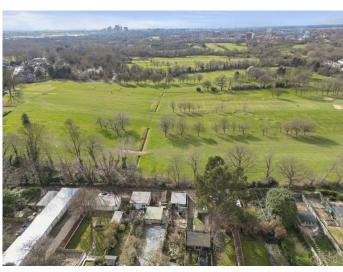

A rarely available, freehold, plot of land at the rear of Grove Avenue, Hanwell, backing onto Brent Valley Golf Club. The plot itself is over 1,400 sq ft and benefits from its own electricity and waste and running water. Currently on the site there is a garden unit with shower room and a separate store room. This parcel of land is conveniently located off Grove Avenue and accessed via Elmwood Gardens, close to Hanwell station (Elizabeth line), bus routes, road networks and shops on Greenford Avenue.