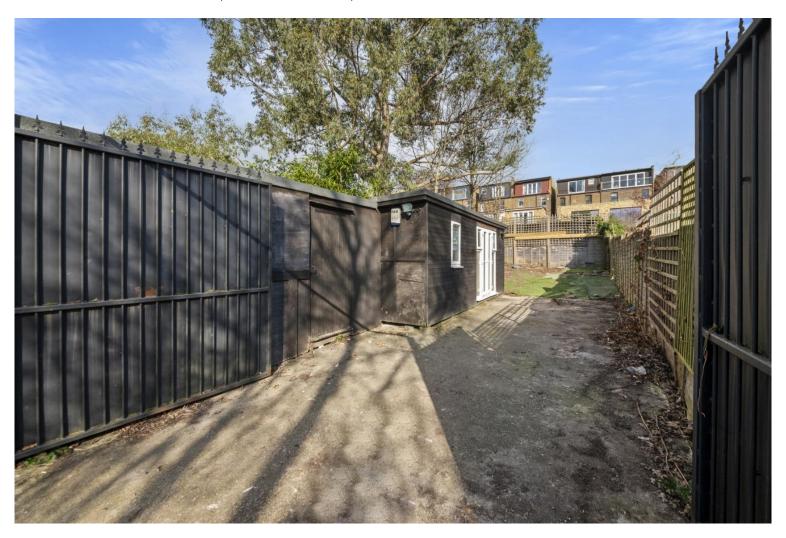

## £140,000 Grove Avenue, Hanwell, W7

- · Parcel Of Land
- Plot Size Over 1,400 Sq Ft
- Unit With Toilet & Shower
- Offic With Tollet & Offower
- Running Water & Electricity
- · Access From Elmwood Gardens · Chain Free

A rarely available, freehold, plot of land at the rear of Grove Avenue, Hanwell, backing onto Brent Valley Golf Club. The plot itself is over 1,400 sq ft and benefits from its own electricity and waste and running water. Currently on the site there is a garden unit with shower room and a separate store room. This parcel of land is conveniently located off Grove Avenue and accessed via Elmwood Gardens, close to Hanwell station (Elizabeth line), bus routes, road networks and shops on Greenford Avenue.