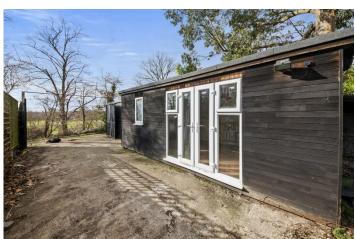

## £140,000 Grove Avenue, Hanwell, W7

- · Parcel Of Land
- Plot Size Over 1,400 Sq Ft
- Unit With Toilet & Shower
- Offic With Tollet & Offower
- Running Water & Electricity
- · Access From Elmwood Gardens · Chain Free

A rarely available, freehold, plot of land at the rear of Grove Avenue, Hanwell, backing onto Brent Valley Golf Club. The plot itself is over 1,400 sq ft and benefits from its own electricity and waste and running water. Currently on the site there is a garden unit with shower room and a separate store room. This parcel of land is conveniently located off Grove Avenue and accessed via Elmwood Gardens, close to Hanwell station (Elizabeth line), bus routes, road networks and shops on Greenford Avenue.