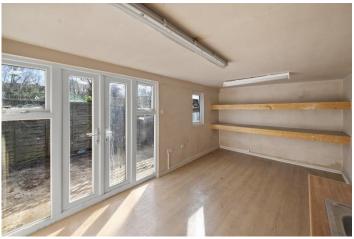

A rarely available, freehold, plot of land at the rear of Grove Avenue, Hanwell, backing onto Brent Valley Golf Club. The plot itself is over 1,400 sq ft and benefits from its own electricity and waste and running water. Currently on the site there is a garden unit with shower room and a separate store room. This parcel of land is conveniently located off Grove Avenue and accessed via Elmwood Gardens, close to Hanwell station (Elizabeth line), bus routes, road networks and shops on Greenford Avenue.

## **Parcel Of Land Grove Avenue**

Approximate Gross Internal Area = 17.98 sq m / 194 sq ft Store = 10.46 sq m / 113 sq ft Total = 28.44 sq m / 307 sq ft

Whilst every attempt has been made to ensure the accuracy of the floor plan contained here, measurements of doors, windows, rooms and any other items are approximate and no responsibility is taken for any error, omission, or mis-statement.