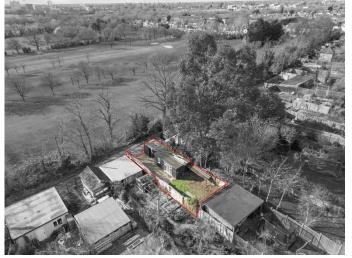

## £140,000 Grove Avenue, Hanwell, W7

- · Parcel Of Land
- Plot Size Over 1,400 Sq Ft
- Unit With Toilet & Shower
- Offic With Tollet & Offower
- Running Water & Electricity
- · Access From Elmwood Gardens · Chain Free

A rarely available, freehold, plot of land at the rear of Grove Avenue, Hanwell, backing onto Brent Valley Golf Club. The plot itself is over 1,400 sq ft and benefits from its own electricity and waste and running water. Currently on the site there is a garden unit with shower room and a separate store room. This parcel of land is conveniently located off Grove Avenue and accessed via Elmwood Gardens, close to Hanwell station (Elizabeth line), bus routes, road networks and shops on Greenford Avenue.