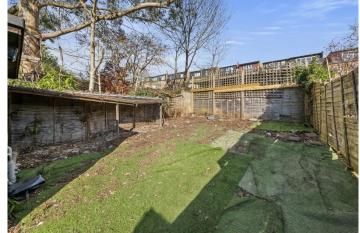

## £140,000 Grove Avenue, Hanwell, W7

- · Parcel Of Land
- Plot Size Over 1,400 Sq Ft
- Unit With Toilet & Shower
- Offic With Tollet & Offower
- Running Water & Electricity
- · Access From Elmwood Gardens · Chain Free

A rarely available, freehold, plot of land at the rear of Grove Avenue, Hanwell, backing onto Brent Valley Golf Club. The plot itself is over 1,400 sq ft and benefits from its own electricity and waste and running water. Currently on the site there is a garden unit with shower room and a separate store room. This parcel of land is conveniently located off Grove Avenue and accessed via Elmwood Gardens, close to Hanwell station (Elizabeth line), bus routes, road networks and shops on Greenford Avenue.