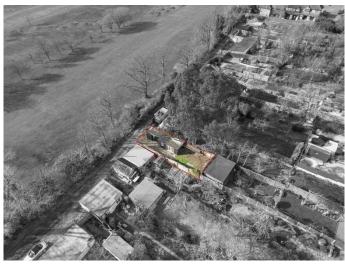

## £140,000 Grove Avenue, Hanwell, W7

- · Parcel Of Land
- Plot Size Over 1,400 Sq Ft
- Unit With Toilet & Shower
- Offic With Tollet & Offower
- Running Water & Electricity
- · Access From Elmwood Gardens · Chain Free

A rarely available, freehold, plot of land at the rear of Grove Avenue, Hanwell, backing onto Brent Valley Golf Club. The plot itself is over 1,400 sq ft and benefits from its own electricity and waste and running water. Currently on the site there is a garden unit with shower room and a separate store room. This parcel of land is conveniently located off Grove Avenue and accessed via Elmwood Gardens, close to Hanwell station (Elizabeth line), bus routes, road networks and shops on Greenford Avenue.