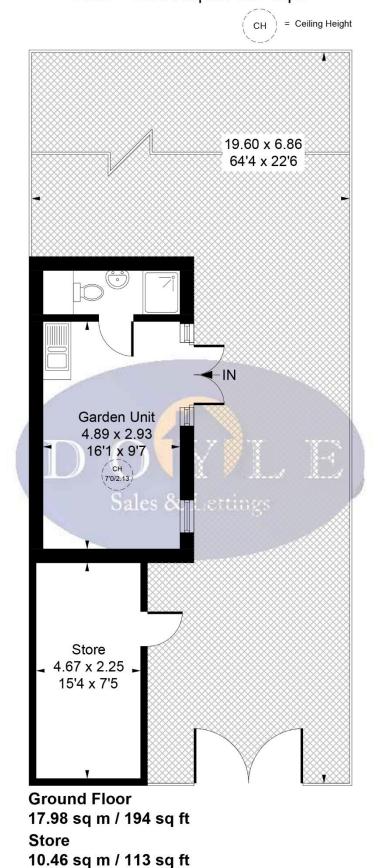

## **Parcel Of Land Grove Avenue**

Approximate Gross Internal Area = 17.98 sq m / 194 sq ft Store = 10.46 sq m / 113 sq ft Total = 28.44 sq m / 307 sq ft

Whilst every attempt has been made to ensure the accuracy of the floor plan contained here, measurements of doors, windows, rooms and any other items are approximate and no responsibility is taken for any error, omission, or mis-statement.

This plan is for illustrative purposes only and should be used as such by any prospective purchaser.