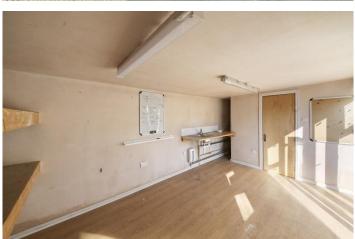

A rarely available, freehold, plot of land at the rear of Grove Avenue, Hanwell, backing onto Brent Valley Golf Club. The plot itself is over 1,400 sq ft and benefits from its own electricity and waste and running water. Currently on the site there is a garden unit with shower room and a separate store room. This parcel of land is conveniently located off Grove Avenue and accessed via Elmwood Gardens, close to Hanwell station (Elizabeth line), bus routes, road networks and shops on Greenford Avenue.

## **Parcel Of Land Grove Avenue**

Approximate Gross Internal Area = 17.98 sq m / 194 sq ft Store = 10.46 sq m / 113 sq ft Total = 28.44 sq m / 307 sq ft

Whilst every attempt has been made to ensure the accuracy of the floor plan contained here, measurements of doors, windows, rooms and any other items are approximate and no responsibility is taken for any error, omission, or mis-statement.