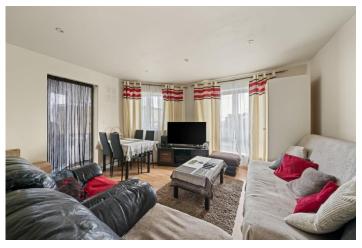

## £390,000 Diamond Court, Cherington Road, Hanwell, W7

- 2 Double Bedrooms
- Secure Off Street Parking
- Balcony & Good StorageClose To Elizabeth Line
- 659 Sq Ft
- Chain Free

A chain free, 2 double bedroom, 2nd floor apartment with secure parking and only a short walk to the Elizabeth line and Hanwell Broadway. The accommodation comprises entrance hallway with entry phone system, semi open plan kitchen / lounge, 2 double bedrooms, family bathroom and balcony. The property falls into popular school catchments such as St Josephs, Hobbayne, Drayton Manor High school and the renowned Andre Malraux French school in Laurie Road. Perfect for Hanwell (Elizabeth line) and Boston Manor (Piccadilly line) stations, the A40/M4 are within easy reach, good local amenities on your doorstop, bus routes to Ealing and the popular Bunny Park and offered chain free. Council Tax band D