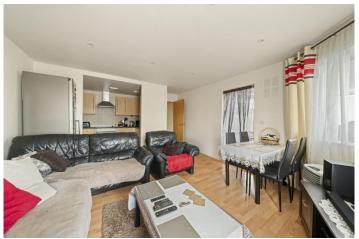

## £390,000 Diamond Court, Cherington Road, Hanwell, W7

- 2 Double Bedrooms
- Secure Off Street Parking
- Balcony & Good StorageClose To Elizabeth Line
- 659 Sq Ft
- Chain Free

A chain free, 2 double bedroom, 2nd floor apartment with secure parking and only a short walk to the Elizabeth line and Hanwell Broadway. The accommodation comprises entrance hallway with entry phone system, semi open plan kitchen / lounge, 2 double bedrooms, family bathroom and balcony. The property falls into popular school catchments such as St Josephs, Hobbayne, Drayton Manor High school and the renowned Andre Malraux French school in Laurie Road. Perfect for Hanwell (Elizabeth line) and Boston Manor (Piccadilly line) stations, the A40/M4 are within easy reach, good local amenities on your doorstop, bus routes to Ealing and the popular Bunny Park and offered chain free. Council Tax band D