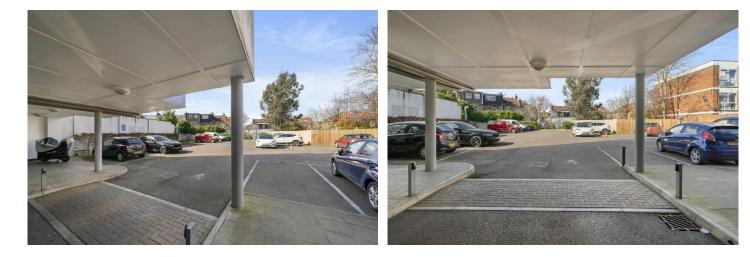

## £390,000 Diamond Court, Cherington Road, Hanwell, W7

- 2 Double Bedrooms
- Secure Off Street Parking
- Balcony & Good StorageClose To Elizabeth Line
- 659 Sq Ft
- Chain Free

A chain free, 2 double bedroom, 2nd floor apartment with secure parking and only a short walk to the Elizabeth line and Hanwell Broadway. The accommodation comprises entrance hallway with entry phone system, semi open plan kitchen / lounge, 2 double bedrooms, family bathroom and balcony. The property falls into popular school catchments such as St Josephs, Hobbayne, Drayton Manor High school and the renowned Andre Malraux French school in Laurie Road. Perfect for Hanwell (Elizabeth line) and Boston Manor (Piccadilly line) stations, the A40/M4 are within easy reach, good local amenities on your doorstop, bus routes to Ealing and the popular Bunny Park and offered chain free. Council Tax band D