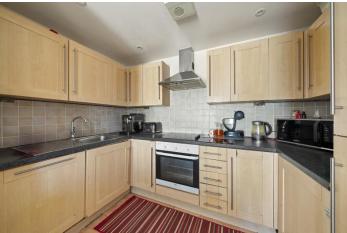

## £390,000 Diamond Court, Cherington Road, Hanwell, W7

- 2 Double Bedrooms
- Secure Off Street Parking
- Balcony & Good StorageClose To Elizabeth Line
- 659 Sq Ft
- Chain Free

A chain free, 2 double bedroom, 2nd floor apartment with secure parking and only a short walk to the Elizabeth line and Hanwell Broadway. The accommodation comprises entrance hallway with entry phone system, semi open plan kitchen / lounge, 2 double bedrooms, family bathroom and balcony. The property falls into popular school catchments such as St Josephs, Hobbayne, Drayton Manor High school and the renowned Andre Malraux French school in Laurie Road. Perfect for Hanwell (Elizabeth line) and Boston Manor (Piccadilly line) stations, the A40/M4 are within easy reach, good local amenities on your doorstop, bus routes to Ealing and the popular Bunny Park and offered chain free. Council Tax band D