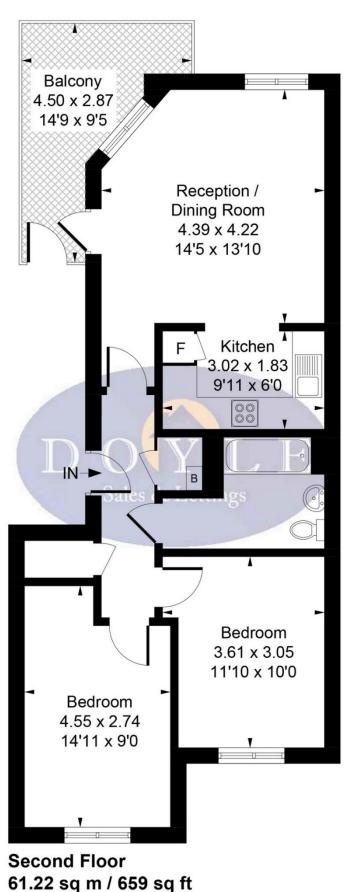

## £390,000 Diamond Court, Cherington Road, Hanwell, W7

- 2 Double Bedrooms
- Secure Off Street Parking
- Balcony & Good StorageClose To Elizabeth Line
- 659 Sq Ft
- Chain Free

A chain free, 2 double bedroom, 2nd floor apartment with secure parking and only a short walk to the Elizabeth line and Hanwell Broadway. The accommodation comprises entrance hallway with entry phone system, semi open plan kitchen / lounge, 2 double bedrooms, family bathroom and balcony. The property falls into popular school catchments such as St Josephs, Hobbayne, Drayton Manor High school and the renowned Andre Malraux French school in Laurie Road. Perfect for Hanwell (Elizabeth line) and Boston Manor (Piccadilly line) stations, the A40/M4 are within easy reach, good local amenities on your doorstop, bus routes to Ealing and the popular Bunny Park and offered chain free. Council Tax band D

## Cherington Road, London, W7

Approximate Gross Internal Area 61.22 sq m / 659 sq ft

Whilst every attempt has been made to ensure the accuracy of the floor plan contained here, measurements of doors, windows, rooms and any other items are approximate and no responsibility is taken for any error, omission, or mis-statement. This plan is for illustrative purposes only and should be used as such by any prospective purchaser.