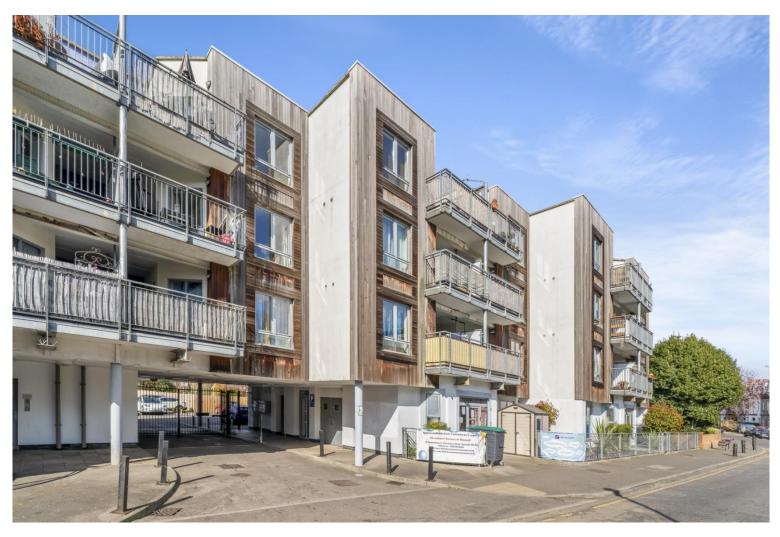

## £390,000 Diamond Court, Cherington Road, Hanwell, W7

- 2 Double Bedrooms
- Secure Off Street Parking
- Balcony & Good StorageClose To Elizabeth Line
- 659 Sq Ft
- Chain Free

A chain free, 2 double bedroom, 2nd floor apartment with secure parking and only a short walk to the Elizabeth line and Hanwell Broadway. The accommodation comprises entrance hallway with entry phone system, semi open plan kitchen / lounge, 2 double bedrooms, family bathroom and balcony. The property falls into popular school catchments such as St Josephs, Hobbayne, Drayton Manor High school and the renowned Andre Malraux French school in Laurie Road. Perfect for Hanwell (Elizabeth line) and Boston Manor (Piccadilly line) stations, the A40/M4 are within easy reach, good local amenities on your doorstop, bus routes to Ealing and the popular Bunny Park and offered chain free. Council Tax band D