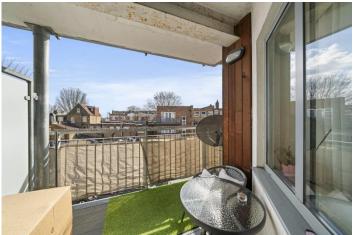

## £390,000 Diamond Court, Cherington Road, Hanwell, W7

- 2 Double Bedrooms
- Secure Off Street Parking
- Balcony & Good StorageClose To Elizabeth Line
- 659 Sq Ft
- Chain Free

A chain free, 2 double bedroom, 2nd floor apartment with secure parking and only a short walk to the Elizabeth line and Hanwell Broadway. The accommodation comprises entrance hallway with entry phone system, semi open plan kitchen / lounge, 2 double bedrooms, family bathroom and balcony. The property falls into popular school catchments such as St Josephs, Hobbayne, Drayton Manor High school and the renowned Andre Malraux French school in Laurie Road. Perfect for Hanwell (Elizabeth line) and Boston Manor (Piccadilly line) stations, the A40/M4 are within easy reach, good local amenities on your doorstop, bus routes to Ealing and the popular Bunny Park and offered chain free. Council Tax band D