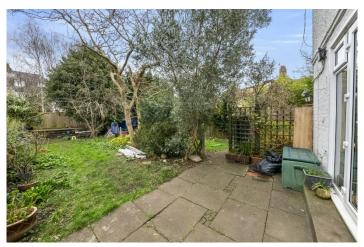

# £500,000 Offers Over Campbell Court, Hanwell, W7

- 2 Double Bedrooms
- Share Of Freehold
- Over 55 Ft Private Garden
- Beside The Elizabeth Line
- 823 Sq Ft
- Chain Free

A well-presented, chain free, 2 double bedroom, ground floor, purpose built, apartment with large garden in the sought after Golden Manor area, offered with share of freehold and moments from Hanwell station and its invaluable Elizabeth line. The accommodation comprises own entrance, long hallway with storage, spacious reception room, 2 generous double bedrooms, family bathroom and a lovely eat in kitchen. Campbell Court, on Campbell Road is in the popular school catchment of St Josephs, Hobbayne, Drayton Manor High School and the renowned Andre Malraux French School on Laurie Road. The A40/M4 are within easy reach, good local amenities on your doorstop, bus routes to Ealing and beyond and popular parks such as the Bunny Park situated in Church Road. Council tax band C. 932 year lease.