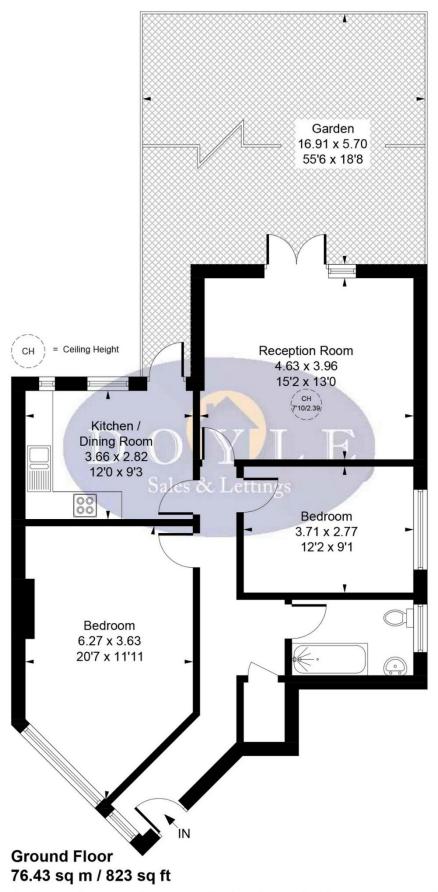

## Campbell Court, Campbell Road, London, W7 3E

Approximate Gross Internal Area 76.43 sq m / 823 sq ft

Whilst every attempt has been made to ensure the accuracy of the floor plan contained here, measurements of doors, windows, rooms and any other items are approximate and no responsibility is taken for any error, omission, or mis-statement.

This plan is for illustrative purposes only and should be used as such by any prospective purchaser.