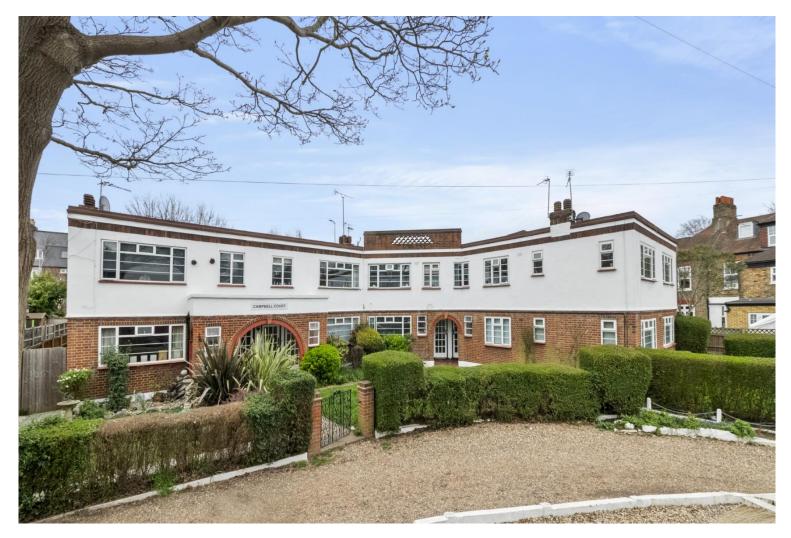

# £500,000 Offers Over Campbell Court, Hanwell, W7

- 2 Double Bedrooms
- Share Of Freehold
- Over 55 Ft Private Garden
- Beside The Elizabeth Line
- 823 Sq Ft
- Chain Free

A well-presented, chain free, 2 double bedroom, ground floor, purpose built, apartment with large garden in the sought after Golden Manor area, offered with share of freehold and moments from Hanwell station and its invaluable Elizabeth line. The accommodation comprises own entrance, long hallway with storage, spacious reception room, 2 generous double bedrooms, family bathroom and a lovely eat in kitchen. Campbell Court, on Campbell Road is in the popular school catchment of St Josephs, Hobbayne, Drayton Manor High School and the renowned Andre Malraux French School on Laurie Road. The A40/M4 are within easy reach, good local amenities on your doorstop, bus routes to Ealing and beyond and popular parks such as the Bunny Park situated in Church Road. Council tax band C. 932 year lease.