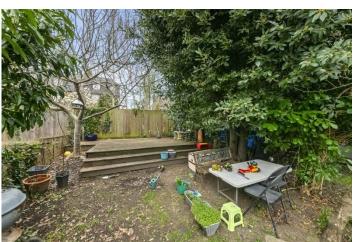

# £500,000 Offers Over Campbell Court, Hanwell, W7

- 2 Double Bedrooms
- Share Of Freehold
- Over 55 Ft Private Garden
- Beside The Elizabeth Line
- 823 Sq Ft
- Chain Free

A well-presented, chain free, 2 double bedroom, ground floor, purpose built, apartment with large garden in the sought after Golden Manor area, offered with share of freehold and moments from Hanwell station and its invaluable Elizabeth line. The accommodation comprises own entrance, long hallway with storage, spacious reception room, 2 generous double bedrooms, family bathroom and a lovely eat in kitchen. Campbell Court, on Campbell Road is in the popular school catchment of St Josephs, Hobbayne, Drayton Manor High School and the renowned Andre Malraux French School on Laurie Road. The A40/M4 are within easy reach, good local amenities on your doorstop, bus routes to Ealing and beyond and popular parks such as the Bunny Park situated in Church Road. Council tax band C. 932 year lease.