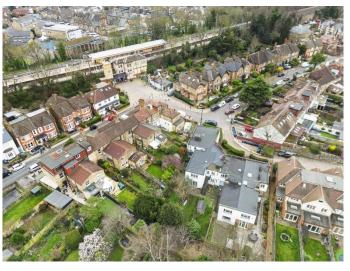

# £500,000 Offers Over Campbell Court, Hanwell, W7

- 2 Double Bedrooms
- Share Of Freehold
- Over 55 Ft Private Garden
- Beside The Elizabeth Line
- 823 Sq Ft
- Chain Free

A well-presented, chain free, 2 double bedroom, ground floor, purpose built, apartment with large garden in the sought after Golden Manor area, offered with share of freehold and moments from Hanwell station and its invaluable Elizabeth line. The accommodation comprises own entrance, long hallway with storage, spacious reception room, 2 generous double bedrooms, family bathroom and a lovely eat in kitchen. Campbell Court, on Campbell Road is in the popular school catchment of St Josephs, Hobbayne, Drayton Manor High School and the renowned Andre Malraux French School on Laurie Road. The A40/M4 are within easy reach, good local amenities on your doorstop, bus routes to Ealing and beyond and popular parks such as the Bunny Park situated in Church Road. Council tax band C. 932 year lease.