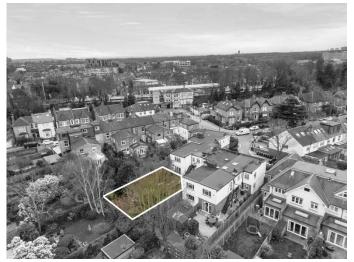

# £500,000 Offers Over Campbell Court, Hanwell, W7

- 2 Double Bedrooms
- Share Of Freehold
- Over 55 Ft Private Garden
- Beside The Elizabeth Line
- 823 Sq Ft
- Chain Free

A well-presented, chain free, 2 double bedroom, ground floor, purpose built, apartment with large garden in the sought after Golden Manor area, offered with share of freehold and moments from Hanwell station and its invaluable Elizabeth line. The accommodation comprises own entrance, long hallway with storage, spacious reception room, 2 generous double bedrooms, family bathroom and a lovely eat in kitchen. Campbell Court, on Campbell Road is in the popular school catchment of St Josephs, Hobbayne, Drayton Manor High School and the renowned Andre Malraux French School on Laurie Road. The A40/M4 are within easy reach, good local amenities on your doorstop, bus routes to Ealing and beyond and popular parks such as the Bunny Park situated in Church Road. Council tax band C. 932 year lease.