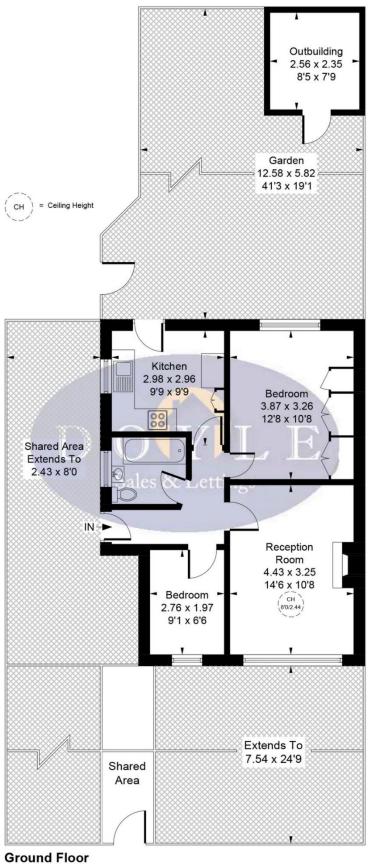

## Welland Gardens, Western Avenue, Perivale, Greenford, UB6 8TA

Approximate Gross Internal Area = 51.40 sq m / 553 sq ft
Outbuilding = 5.99 sq m / 65 sq ft
Total = 57.39 sq m / 618 sq ft

Ground Floor 51.40 sq m / 553 sq ft

Whilst every attempt has been made to ensure the accuracy of the floor plan contained here, measurements of doors, windows, rooms and any other items are approximate and no responsibility is taken for any error, omission, or mis-statement.

This plan is for illustrative purposes only and should be used as such by any prospective purchaser.