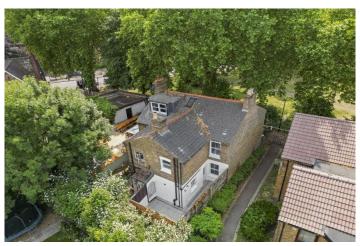

# £699,950 Frederick Villas, Hanwell, W7

- 2 Double Bedrooms
- Semi Detached

- 920 Sq Ft
- Opportunity To Extend
- Newly Refurbished
- Chain Free

Overlooking the green, is this stunning, newly refurbished, chain free, 2 double bedroom, Victorian, semi-detached house in a popular location. This family home has undergone a comprehensive refurbishment throughout and comprises entrance hallway, bay fronted reception room, dining room and fitted kitchen. On the first floor there are 2 double bedrooms and a spacious family bathroom with bath and separate shower. There is an opportunity to convert the loft space to create an extra bedroom if needed STPP. The property benefits from a position overlooking the green and front and rear gardens the latter easy to maintain. Frederick Villas is well located for Hanwell (Elizabeth line) and Boston Manor (Piccadilly line) stations, while also benefiting from good shopping facilities and bus routes and road networks. The property falls into a great school catchment area of St Marks, Oaklands and St Josephs and close to the Grand Union Canal and excellent parks such as the Sandy and Bunny Parks.