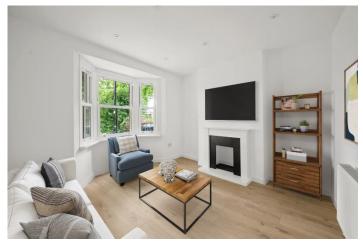

# £699,950 Frederick Villas, Hanwell, W7

- 2 Double Bedrooms
- Semi Detached

- 920 Sq Ft
- Opportunity To Extend
- Newly Refurbished
- Chain Free

Overlooking the green, is this stunning, newly refurbished, chain free, 2 double bedroom, Victorian, semi-detached house in a popular location. This family home has undergone a comprehensive refurbishment throughout and comprises entrance hallway, bay fronted reception room, dining room and fitted kitchen. On the first floor there are 2 double bedrooms and a spacious family bathroom with bath and separate shower. There is an opportunity to convert the loft space to create an extra bedroom if needed STPP. The property benefits from a position overlooking the green and front and rear gardens the latter easy to maintain. Frederick Villas is well located for Hanwell (Elizabeth line) and Boston Manor (Piccadilly line) stations, while also benefiting from good shopping facilities and bus routes and road networks. The property falls into a great school catchment area of St Marks, Oaklands and St Josephs and close to the Grand Union Canal and excellent parks such as the Sandy and Bunny Parks.