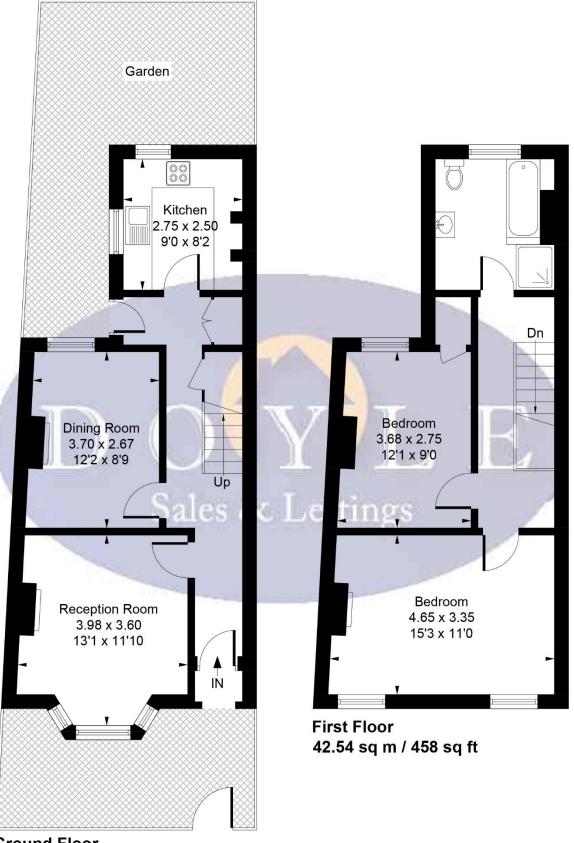

## Frederick Villas, London, W7 3UE

Approximate Gross Internal Area 85.5 sq m / 920 sq ft

**Ground Floor** 42.96 sq m / 462 sq ft

Whilst every attempt has been made to ensure the accuracy of the floor plan contained here, measurements of doors, windows, rooms and any other items are approximate and no responsibility is taken for any error, omission, or mis-statement. This plan is for illustrative purposes only and should be used as such by any prospective purchaser.