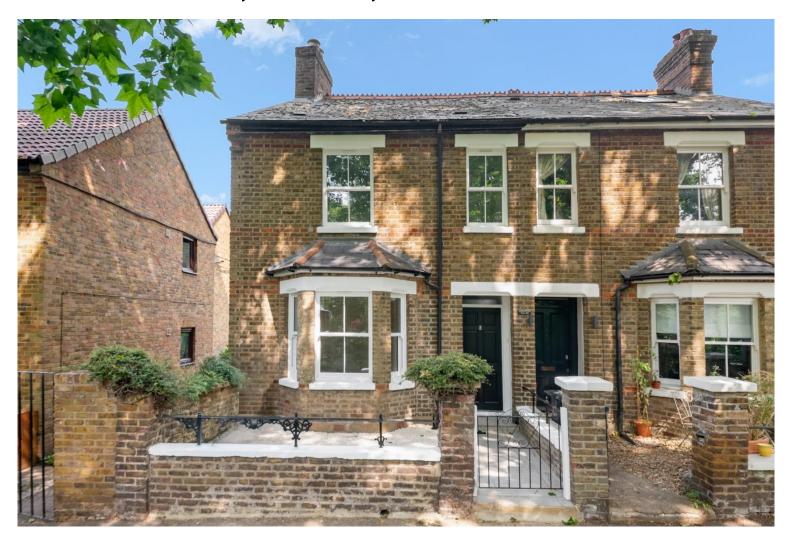

# £699,950 Frederick Villas, Hanwell, W7

- 2 Double Bedrooms
- Semi Detached

- 920 Sq Ft
- Opportunity To Extend
- Newly Refurbished
- Chain Free

Overlooking the green, is this stunning, newly refurbished, chain free, 2 double bedroom, Victorian, semi-detached house in a popular location. This family home has undergone a comprehensive refurbishment throughout and comprises entrance hallway, bay fronted reception room, dining room and fitted kitchen. On the first floor there are 2 double bedrooms and a spacious family bathroom with bath and separate shower. There is an opportunity to convert the loft space to create an extra bedroom if needed STPP. The property benefits from a position overlooking the green and front and rear gardens the latter easy to maintain. Frederick Villas is well located for Hanwell (Elizabeth line) and Boston Manor (Piccadilly line) stations, while also benefiting from good shopping facilities and bus routes and road networks. The property falls into a great school catchment area of St Marks, Oaklands and St Josephs and close to the Grand Union Canal and excellent parks such as the Sandy and Bunny Parks.