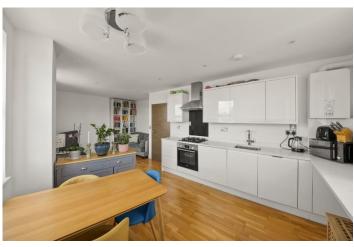

£350,000 Broadway, West Ealing, W13

- One Double Bedroom
- Excellent Condition
- Long Lease
- EPC Rating B

- 543 Sq Ft
- Close To Elizabeth Line

Offering both space and an abundance of natural light, is this stunning one bed apartment which forms part of a small block in a popular part of West Ealing. The accommodation, which is offered in excellent decretive order, comprises communal entrance with stairs to second floor, entrance hallway, triple aspect reception / dining room / kitchen, comfortable double bedroom with built in storage and spacious bathroom. Added benefits include, entry phone system, long lease, secure bike storage and use of communal balcony. Located moments from West Ealing shops, parks, buses and a short walk to West Ealing (Elizabeth line) station for easy access into Central London.