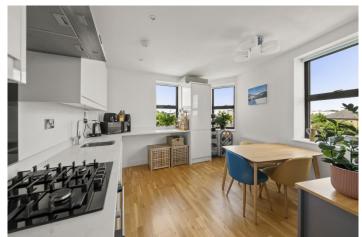

£350,000 Broadway, West Ealing, W13

- One Double Bedroom
- Excellent Condition
- Long Lease
- EPC Rating B

- 543 Sq Ft
- Close To Elizabeth Line

Offering both space and an abundance of natural light, is this stunning one bed apartment which forms part of a small block in a popular part of West Ealing. The accommodation, which is offered in excellent decretive order, comprises communal entrance with stairs to second floor, entrance hallway, triple aspect reception / dining room / kitchen, comfortable double bedroom with built in storage and spacious bathroom. Added benefits include, entry phone system, long lease, secure bike storage and use of communal balcony. Located moments from West Ealing shops, parks, buses and a short walk to West Ealing (Elizabeth line) station for easy access into Central London.