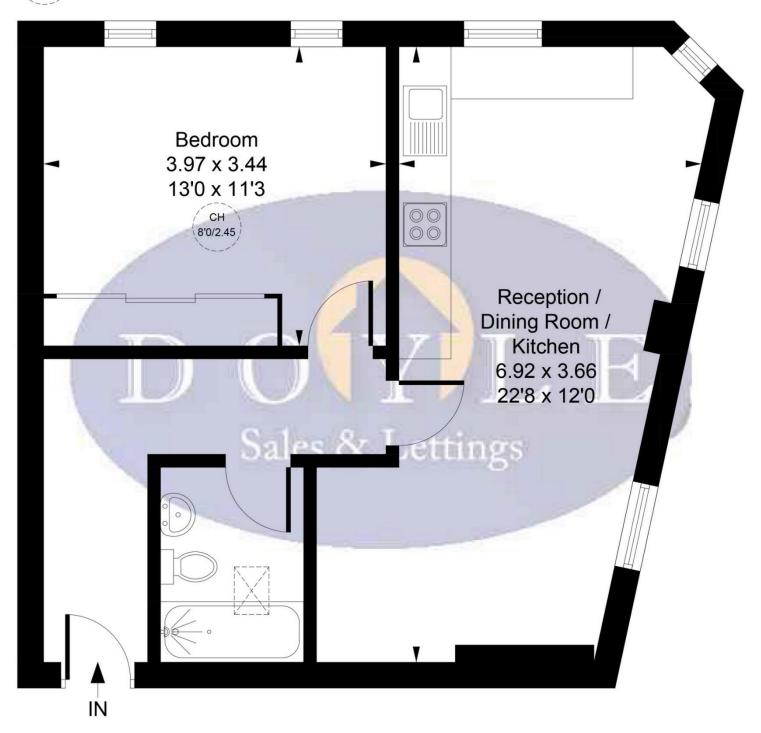

## Broadway, London, W13 0SU

Approximate Gross Internal Area 50.46 sq m / 543 sq ft

= Ceiling Height

CH

## **Second Floor** 50.46 sq m / 543 sq ft

Whilst every attempt has been made to ensure the accuracy of the floor plan contained here, measurements of doors, windows, rooms and any other items are approximate and no responsibility is taken for any error, omission, or mis-statement. This plan is for illustrative purposes only and should be used as such by any prospective purchaser. © Vizion Property Marketing Produced for Doyle Sales & Lettings