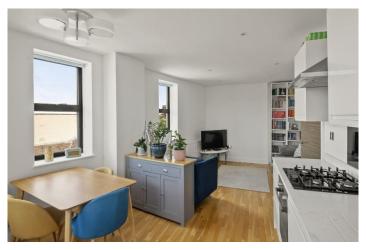

£350,000 Broadway, West Ealing, W13

- One Double Bedroom
- Excellent Condition
- Long Lease
- EPC Rating B

- 543 Sq Ft
- Close To Elizabeth Line

Offering both space and an abundance of natural light, is this stunning one bed apartment which forms part of a small block in a popular part of West Ealing. The accommodation, which is offered in excellent decretive order, comprises communal entrance with stairs to second floor, entrance hallway, triple aspect reception / dining room / kitchen, comfortable double bedroom with built in storage and spacious bathroom. Added benefits include, entry phone system, long lease, secure bike storage and use of communal balcony. Located moments from West Ealing shops, parks, buses and a short walk to West Ealing (Elizabeth line) station for easy access into Central London.