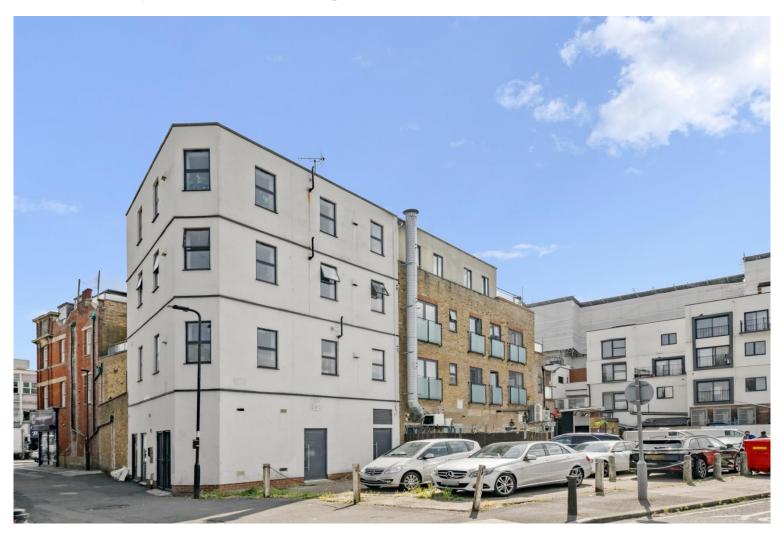

£350,000 Broadway, West Ealing, W13

- One Double Bedroom
- Excellent Condition
- Long Lease
- EPC Rating B

- 543 Sq Ft
- Close To Elizabeth Line

Offering both space and an abundance of natural light, is this stunning one bed apartment which forms part of a small block in a popular part of West Ealing. The accommodation, which is offered in excellent decretive order, comprises communal entrance with stairs to second floor, entrance hallway, triple aspect reception / dining room / kitchen, comfortable double bedroom with built in storage and spacious bathroom. Added benefits include, entry phone system, long lease, secure bike storage and use of communal balcony. Located moments from West Ealing shops, parks, buses and a short walk to West Ealing (Elizabeth line) station for easy access into Central London.