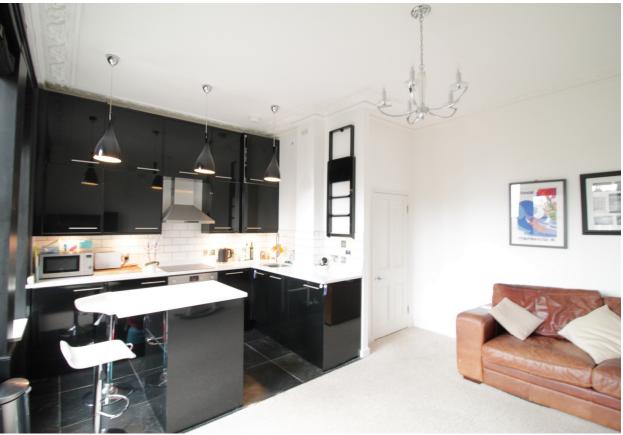

#### Overview

\*\*\*Available Early-Mid May, Part or Fully Furnished, Subject to Requirements\*\*\*This wellpresented two bedroom 1st floor period apartment is offered for let and is excellently located on Cromwell Road, just a few minutes-walk away from Teddington Station and local shops, restaurants and amenities. The property was refurbished approximately five years ago and finished to a high standard and benefits from gas central heating via a Worcester combination boiler. The pleasant accommodation briefly comprises; secure communal entrance and stairs to first floor, entrance hall with storage cupboard, a large light and airy lounge with an open plan kitchen with high-gloss units, a good selection of integrated appliances including fridge, freezer, washing machine, dishwasher, electric oven and grill, induction hob and island breakfast bar. There is a spacious master bedroom with double fitted wardrobes, a second bedroom and a fitted bathroom/w.c with a white suite and attractive tiling. Off-street parking is available to the side of the property, with additional onstreet parking also available. This apartment would be ideally suited to professionals and commuters who are looking for a comfortable home that boasts kerb appeal in a soughtafter location. London Waterloo, Vauxhall, Wimbledon, Kingston and Richmond are all easily accessible by train from Teddington Station. Bushy Park is also close by offering a wonderful outside green space, pleasant walks and wildlife. Viewing comes highly recommended. 1st Month's rent and 1 month's rent damage deposit required up front. Referencing fees and checks apply - please ask for further details.