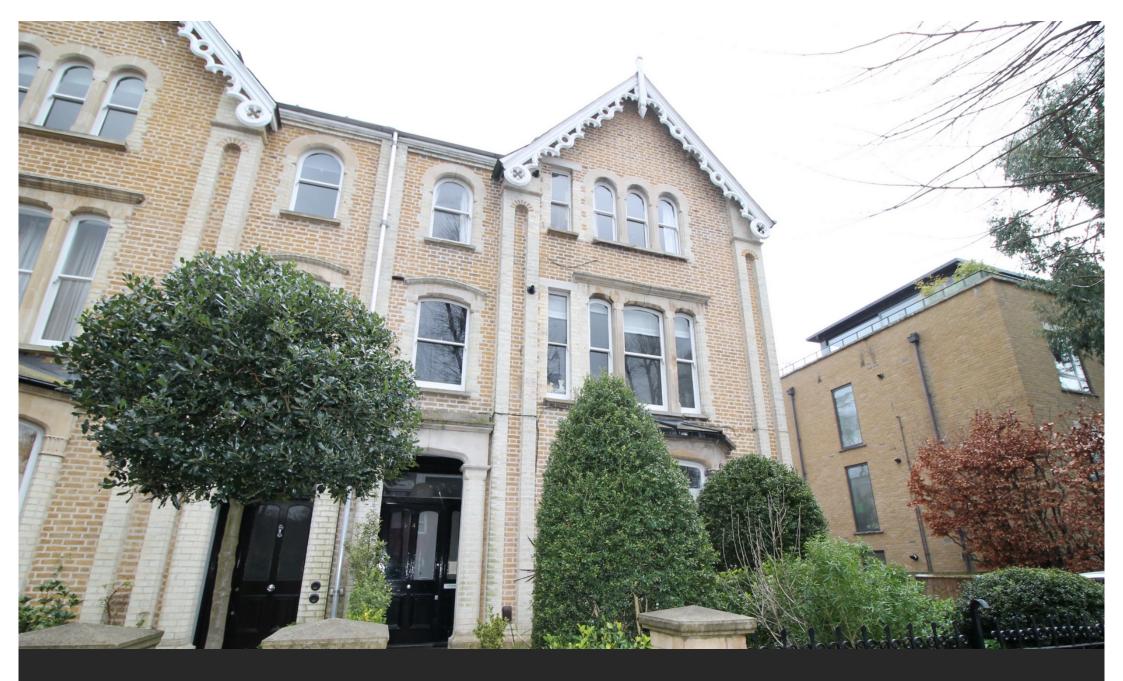

### Cromwell Road, Teddington, TW11

Estate & Agent

\*\*\*Available Early-Mid May, Part or Fully Furnished\*\*\* A stylish and impressive, two bedroom, first-floor period apartment ideally located close to transport links and amenities in Teddington.

#### Overview

\*\*\*Available Early-Mid May, Part or Fully Furnished, Subject to Requirements\*\*\*This wellpresented two bedroom 1st floor period apartment is offered for let and is excellently located on Cromwell Road, just a few minutes-walk away from Teddington Station and local shops, restaurants and amenities. The property was refurbished approximately five years ago and finished to a high standard and benefits from gas central heating via a Worcester combination boiler. The pleasant accommodation briefly comprises; secure communal entrance and stairs to first floor, entrance hall with storage cupboard, a large light and airy lounge with an open plan kitchen with high-gloss units, a good selection of integrated appliances including fridge, freezer, washing machine, dishwasher, electric oven and grill, induction hob and island breakfast bar. There is a spacious master bedroom with double fitted wardrobes, a second bedroom and a fitted bathroom/w.c with a white suite and attractive tiling. Off-street parking is available to the side of the property, with additional onstreet parking also available. This apartment would be ideally suited to professionals and commuters who are looking for a comfortable home that boasts kerb appeal in a soughtafter location. London Waterloo, Vauxhall, Wimbledon, Kingston and Richmond are all easily accessible by train from Teddington Station. Bushy Park is also close by offering a wonderful outside green space, pleasant walks and wildlife. Viewing comes highly recommended. 1st Month's rent and 1 month's rent damage deposit required up front. Referencing fees and checks apply - please ask for further details.