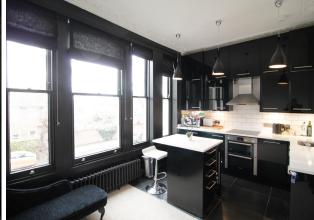

#### Overview

\*\*\*Available Early-Mid May, Part or Fully Furnished, Subject to Requirements\*\*\*This wellpresented two bedroom 1st floor period apartment is offered for let and is excellently located on Cromwell Road, just a few minutes-walk away from Teddington Station and local shops, restaurants and amenities. The property was refurbished approximately five years ago and finished to a high standard and benefits from gas central heating via a Worcester combination boiler. The pleasant accommodation briefly comprises; secure communal entrance and stairs to first floor, entrance hall with storage cupboard, a large light and airy lounge with an open plan kitchen with high-gloss units, a good selection of integrated appliances including fridge, freezer, washing machine, dishwasher, electric oven and grill, induction hob and island breakfast bar. There is a spacious master bedroom with double fitted wardrobes, a second bedroom and a fitted bathroom/w.c with a white suite and attractive tiling. Off-street parking is available to the side of the property, with additional onstreet parking also available. This apartment would be ideally suited to professionals and commuters who are looking for a comfortable home that boasts kerb appeal in a soughtafter location. London Waterloo, Vauxhall, Wimbledon, Kingston and Richmond are all easily accessible by train from Teddington Station. Bushy Park is also close by offering a wonderful outside green space, pleasant walks and wildlife. Viewing comes highly recommended. 1st Month's rent and 1 month's rent damage deposit required up front. Referencing fees and checks apply - please ask for further details.