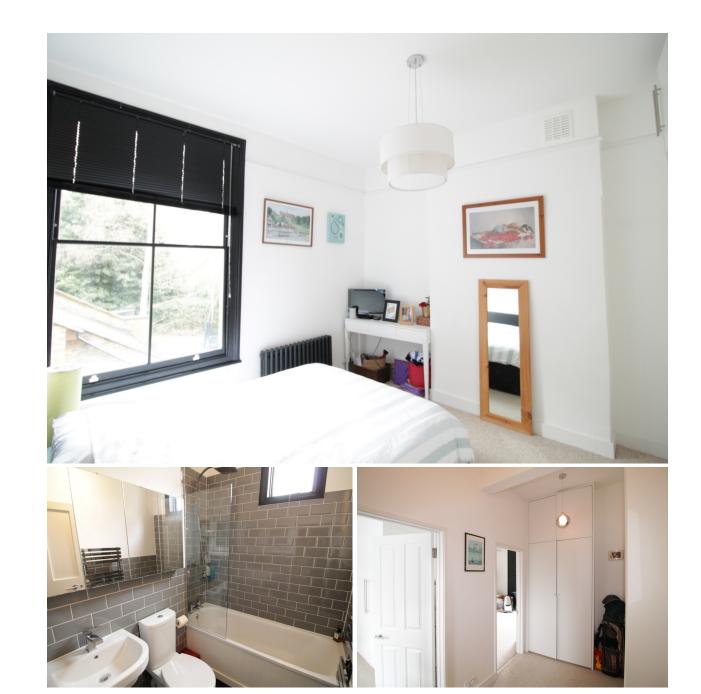

#### Overview

\*\*\*Available Early-Mid May, Part or Fully Furnished, Subject to Requirements\*\*\*This wellpresented two bedroom 1st floor period apartment is offered for let and is excellently located on Cromwell Road, just a few minutes-walk away from Teddington Station and local shops, restaurants and amenities. The property was refurbished approximately five years ago and finished to a high standard and benefits from gas central heating via a Worcester combination boiler. The pleasant accommodation briefly comprises; secure communal entrance and stairs to first floor, entrance hall with storage cupboard, a large light and airy lounge with an open plan kitchen with high-gloss units, a good selection of integrated appliances including fridge, freezer, washing machine, dishwasher, electric oven and grill, induction hob and island breakfast bar. There is a spacious master bedroom with double fitted wardrobes, a second bedroom and a fitted bathroom/w.c with a white suite and attractive tiling. Off-street parking is available to the side of the property, with additional onstreet parking also available. This apartment would be ideally suited to professionals and commuters who are looking for a comfortable home that boasts kerb appeal in a soughtafter location. London Waterloo, Vauxhall, Wimbledon, Kingston and Richmond are all easily accessible by train from Teddington Station. Bushy Park is also close by offering a wonderful outside green space, pleasant walks and wildlife. Viewing comes highly recommended. 1st Month's rent and 1 month's rent damage deposit required up front. Referencing fees and checks apply - please ask for further details.