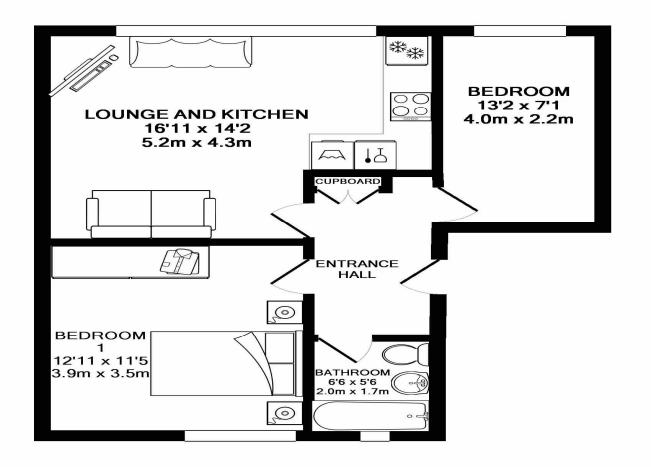

#### TOTAL APPROX. FLOOR AREA 553 SQ.FT. (51.3 SQ.M.)

Whilst every attempt has been made to ensure the accuracy of the floor plan contained here, measurements of doors, windows, rooms and any other items are approximate and no responsibility is taken for any error, omission, or mis-statement. This plan is for illustrative purposes only and should be used as such by any prospective purchaser. The services, systems and appliances shown have not been tested and no guarantee as to their operability or efficiency can be given