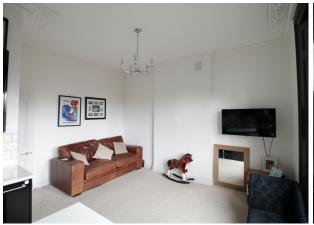

#### Overview

\*\*\*Available Early-Mid May, Part or Fully Furnished, Subject to Requirements\*\*\*This wellpresented two bedroom 1st floor period apartment is offered for let and is excellently located on Cromwell Road, just a few minutes-walk away from Teddington Station and local shops, restaurants and amenities. The property was refurbished approximately five years ago and finished to a high standard and benefits from gas central heating via a Worcester combination boiler. The pleasant accommodation briefly comprises; secure communal entrance and stairs to first floor, entrance hall with storage cupboard, a large light and airy lounge with an open plan kitchen with high-gloss units, a good selection of integrated appliances including fridge, freezer, washing machine, dishwasher, electric oven and grill, induction hob and island breakfast bar. There is a spacious master bedroom with double fitted wardrobes, a second bedroom and a fitted bathroom/w.c with a white suite and attractive tiling. Off-street parking is available to the side of the property, with additional onstreet parking also available. This apartment would be ideally suited to professionals and commuters who are looking for a comfortable home that boasts kerb appeal in a soughtafter location. London Waterloo, Vauxhall, Wimbledon, Kingston and Richmond are all easily accessible by train from Teddington Station. Bushy Park is also close by offering a wonderful outside green space, pleasant walks and wildlife. Viewing comes highly recommended. 1st Month's rent and 1 month's rent damage deposit required up front. Referencing fees and checks apply - please ask for further details.