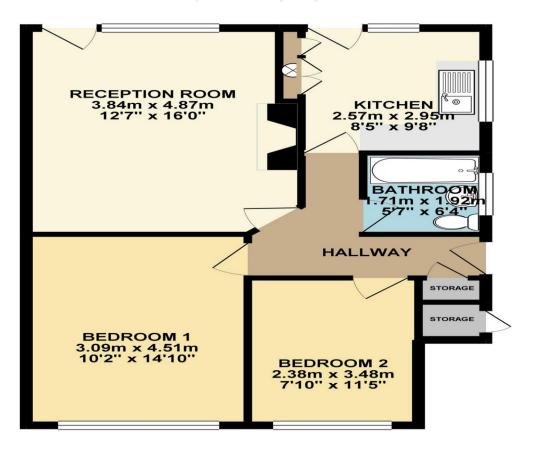

### GROUND FLOOR 58.17 sq. m. (626.15 sq. ft.)

#### TOTAL FLOOR AREA: 58.17 sq. m. (626.15 sq. ft.) approx.

Whilst every attempt has been made to ensure the accuracy of the floorplan contained here, measurements of doors, windows, rooms and any other items are approximate and no responsibility is taken for any error, prospective purchaser. The services, systems and appliances shown have not been tested and no guarantee as to their operability or efficiency can be given.