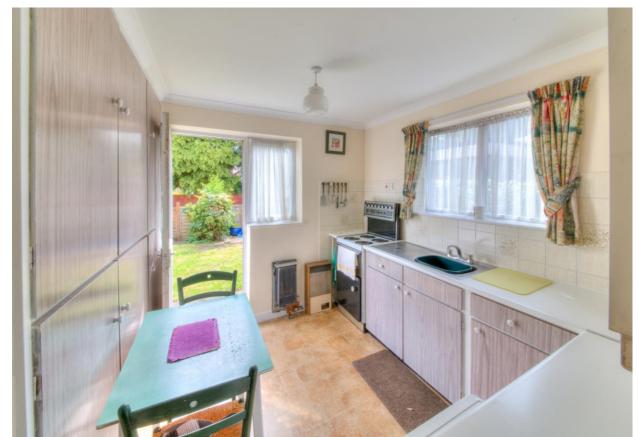

The accommodation briefly comprises; entrance hallway with storage cupboard, a spacious living room with door leading directly to the rear garden, a well-proportioned double bedroom, a good sized second bedroom/dining room, bathroom/w.c. and kitchen with fitted wall and base units, storage cupboards and door leading to the rear garden.