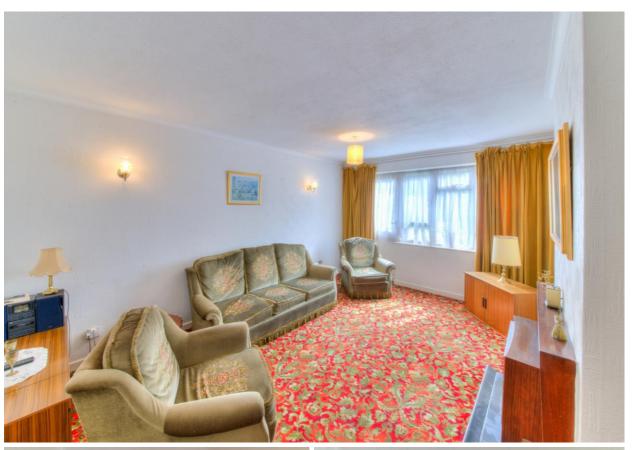

The accommodation briefly comprises; entrance hallway with storage cupboard, a spacious living room with door leading directly to the rear garden, a well-proportioned double bedroom, a good sized second bedroom/dining room, bathroom/w.c. and kitchen with fitted wall and base units, storage cupboards and door leading to the rear garden.