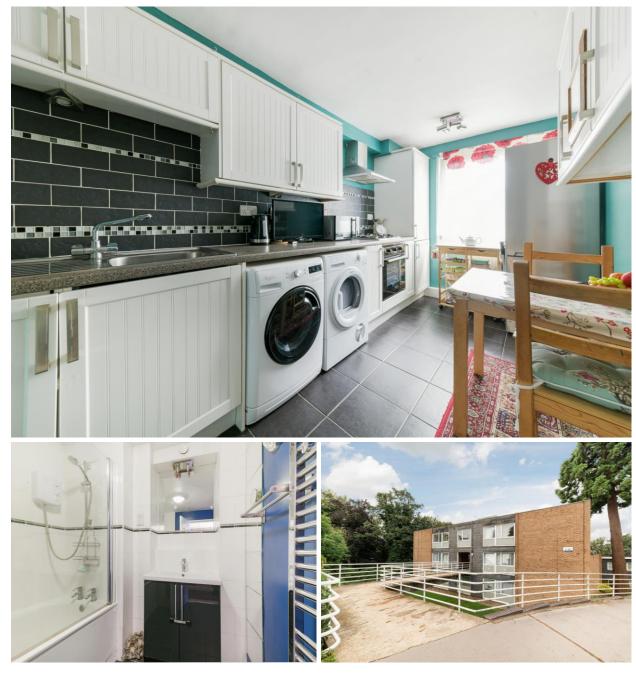

Entrance hall with storage cupboards, modern fitted kitchen with space for a table and chairs, a spacious lounge/reception room with large window, two good-sized bedrooms with ample space for double beds, a fitted bathroom with white suite and a separate W.C.

The property also benefits from gas fired central heating via combination boiler and radiators, double glazing and secure entrance telecom system.

Externally the property has access to a communal garden and there is on-street resident's permit parking. A garage is available for residents to rent subject to availability and a charge.