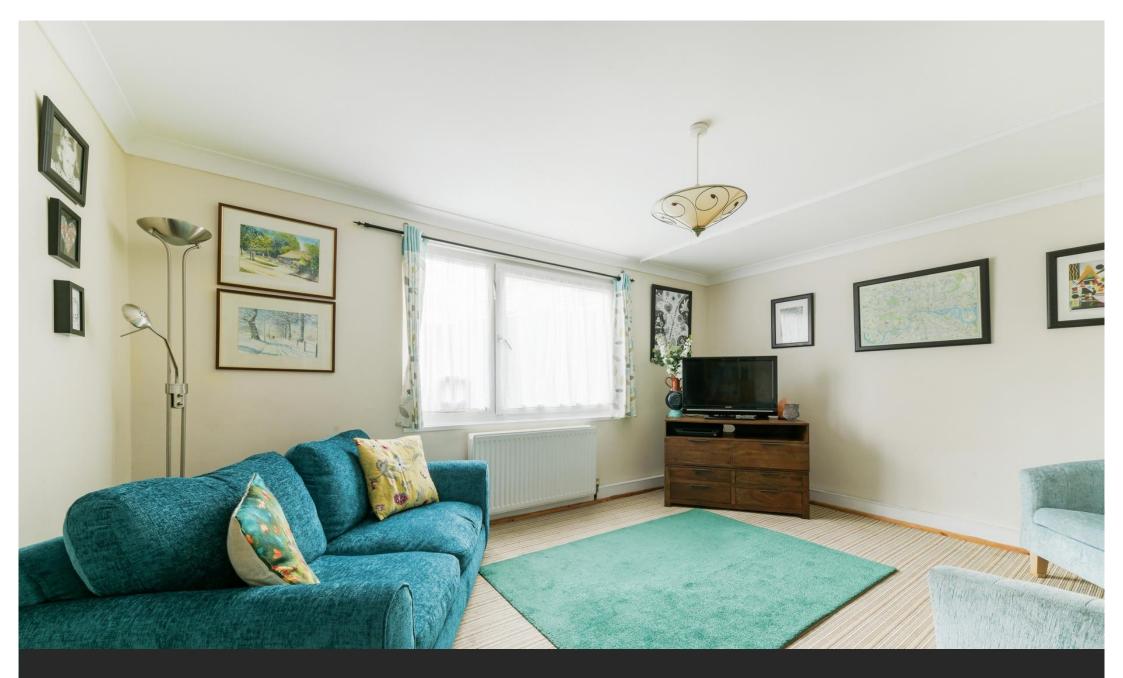

Entrance hall with storage cupboards, modern fitted kitchen with space for a table and chairs, a spacious lounge/reception room with large window, two good-sized bedrooms with ample space for double beds, a fitted bathroom with white suite and a separate W.C.

## Well Presented

Fitted Kitchen

Two Good Sized Bedrooms

Spacious Lounge

Light & Airy

Communal Garden

Gas Fired Central Heating

**Double Glazing** 