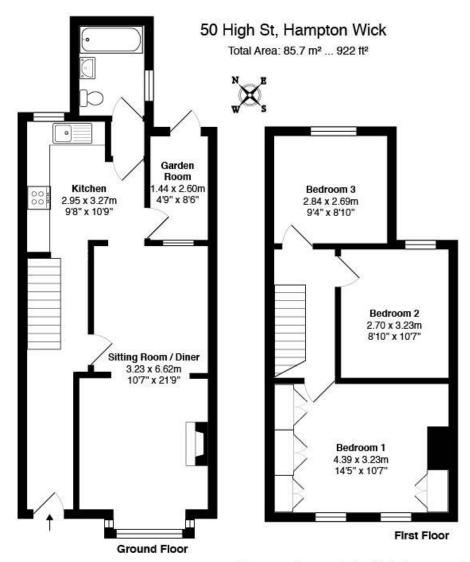

The accommodation briefly comprises: entrance hall with stairs to first floor with storage cupboard underneath, a spacious open plan reception providing a comfortable living room and dining room, the living room comprises of bay window with attractive white shutters, fitted shelves and cupboard to alcove, high ceilings, fireplace and attractive wood style laminate flooring, kitchen with white fitted wall and base units with complementing worktops, bathroom/WC comprising white three piece suite and heated towel rail and a utility/garden room area providing useful storage space leading onto the rear garden.

To the first floor, there is a landing area with loft access, the loft could be converted to create an additional bedroom (STPP), master double bedroom to the front of the property with built-in storage cupboard, shelves to alcove and white shutters to windows, a second good sized double bedroom and a third bedroom to the rear of the property.

The property benefits from upvc double glazing and gas fired central heating via a combination (combi) boiler.

Externally there is a small garden area to the front and there is a private enclosed courtyard garden in the rear of the property comprising of patio, astro-turf and shrubs. Hampton Wick is ideally situated with trainline services running to London Waterloo via Wimbledon, Clapham Junction and Vauxhall in approximately 35 minutes. Good schools and a variety of leisure activities are on-hand making this an ideal location for families and commuters. Viewing comes highly recommended.