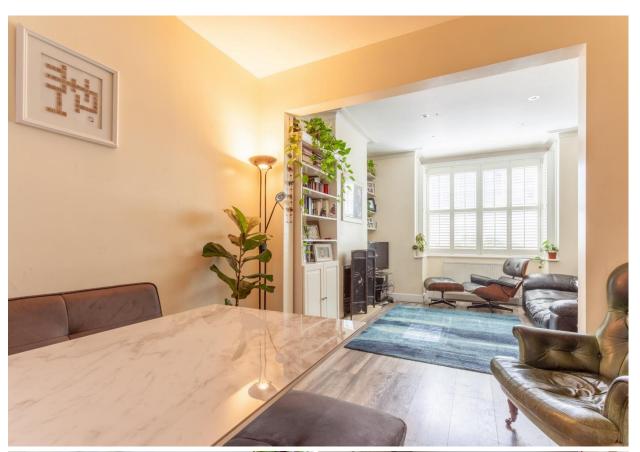

The accommodation briefly comprises: entrance hall with stairs to first floor with storage cupboard underneath, a spacious open plan reception providing a comfortable living room and dining room, the living room comprises of bay window with attractive white shutters, fitted shelves and cupboard to alcove, high ceilings, fireplace and attractive wood style laminate flooring, kitchen with white fitted wall and base units with complementing worktops, bathroom/WC comprising white three piece suite and heated towel rail and a utility/garden room area providing useful storage space leading onto the rear garden.