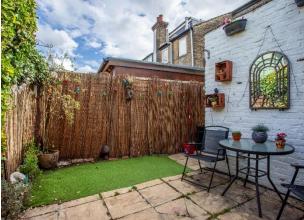

The property benefits from upvc double glazing and gas fired central heating via a combination (combi) boiler.

Externally there is a small garden area to the front and there is a private enclosed courtyard garden in the rear of the property comprising of patio, astro-turf and shrubs. Hampton Wick is ideally situated with trainline services running to London Waterloo via Wimbledon, Clapham Junction and Vauxhall in approximately 35 minutes. Good schools and a variety of leisure activities are on-hand making this an ideal location for families and commuters. Viewing comes highly recommended.