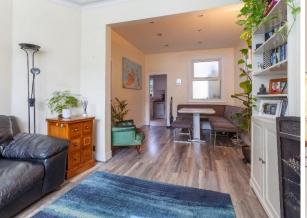

The accommodation briefly comprises: entrance hall with stairs to first floor with storage cupboard underneath, a spacious open plan reception providing a comfortable living room and dining room, the living room comprises of bay window with attractive white shutters, fitted shelves and cupboard to alcove, high ceilings, fireplace and attractive wood style laminate flooring, kitchen with white fitted wall and base units with complementing worktops, bathroom/WC comprising white three piece suite and heated towel rail and a utility/garden room area providing useful storage space leading onto the rear garden.