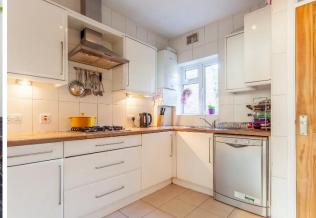

The accommodation briefly comprises: entrance hall with stairs to first floor with storage cupboard underneath, a spacious open plan reception providing a comfortable living room and dining room, the living room comprises of bay window with attractive white shutters, fitted shelves and cupboard to alcove, high ceilings, fireplace and attractive wood style laminate flooring, kitchen with white fitted wall and base units with complementing worktops, bathroom/WC comprising white three piece suite and heated towel rail and a utility/garden room area providing useful storage space leading onto the rear garden.