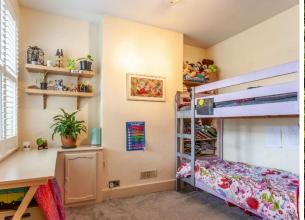

To the first floor, there is a landing area with loft access, the loft could be converted to create an additional bedroom (STPP), master double bedroom to the front of the property with built-in storage cupboard, shelves to alcove and white shutters to windows, a second good sized double bedroom and a third bedroom to the rear of the property.