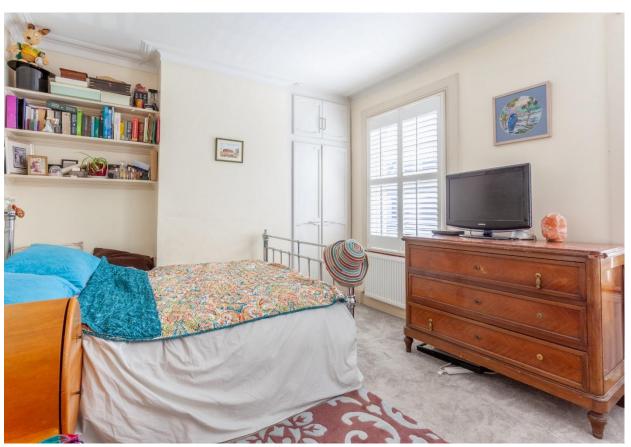

To the first floor, there is a landing area with loft access, the loft could be converted to create an additional bedroom (STPP), master double bedroom to the front of the property with built-in storage cupboard, shelves to alcove and white shutters to windows, a second good sized double bedroom and a third bedroom to the rear of the property.