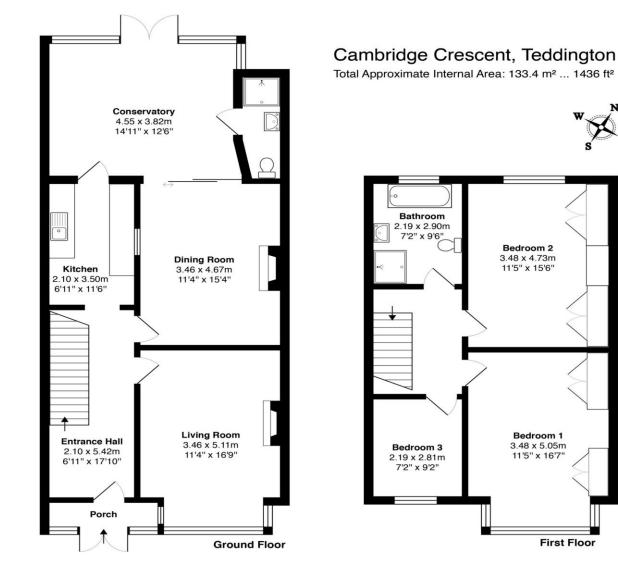

#### **Overview**

Located just 0.2 miles (approx.) from Teddington Town is this three bedroom, three reception room mid terrace house with 1436 Sq. Ft. of accommodation.

The property is offered to the market with vacant possession and requires a programme of refurbishment. It is an ideal investment for a buyer in search of a project or a home on which they can put their own stamp.

The accommodation briefly comprises; entrance porch, entrance hallway with stairs to the first floor, lounge with bay window, dining room with patio doors leading to the full width conservatory extension, kitchen with fitted wall and base units also leading to the conservatory and finally a ground floor shower room/w.c.

To the first floor there are two good sized double bedrooms, a third bedroom, bathroom/w.c. and a landing area with loft access. The loft could provide the potential to extend the property (STPP) to create a fourth bedroom.

- Requiring refurbishment
- Potential to extend (STPP)
- Vacant possession
- Close to Teddington High Street
- Mature garden
- Three receptions including conservatory
- Bathroom and shower room
- Walking distance Teddington Station
- 1436 Sq Ft. / 133.4 Sq M.
- Virtual tour available