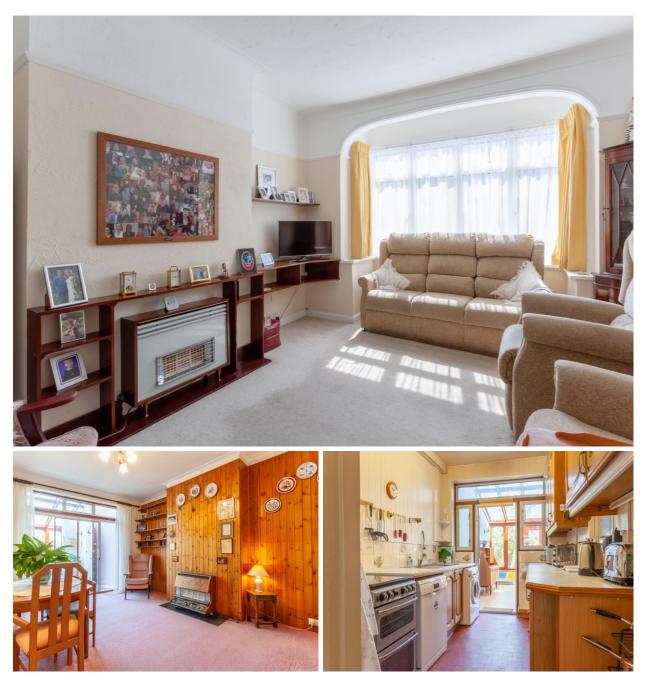

The accommodation briefly comprises; entrance porch, entrance hallway with stairs to the first floor, lounge with bay window, dining room with patio doors leading to the full width conservatory extension, kitchen with fitted wall and base units also leading to the conservatory and finally a ground floor shower room/w.c.