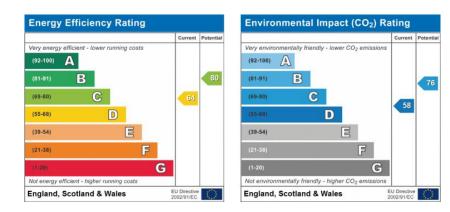

The property benefits from double glazing and gas fired central heating and the energy performance rating (EPC) is currently D.

Cambridge Crescent is ideally located in popular Teddington, close to a variety of good schools, local shops, amenities and restaurants. Royal Bushy Park is also nearby - an ideal green space for all to enjoy. Trains from Teddington Station (0.5 miles approx.) run to London Waterloo in 38 minutes and also provide connections to Twickenham, Richmond, Kingston, Wimbledon, Clapham Junction and Vauxhall. A 3D virtual tour is available upon request.