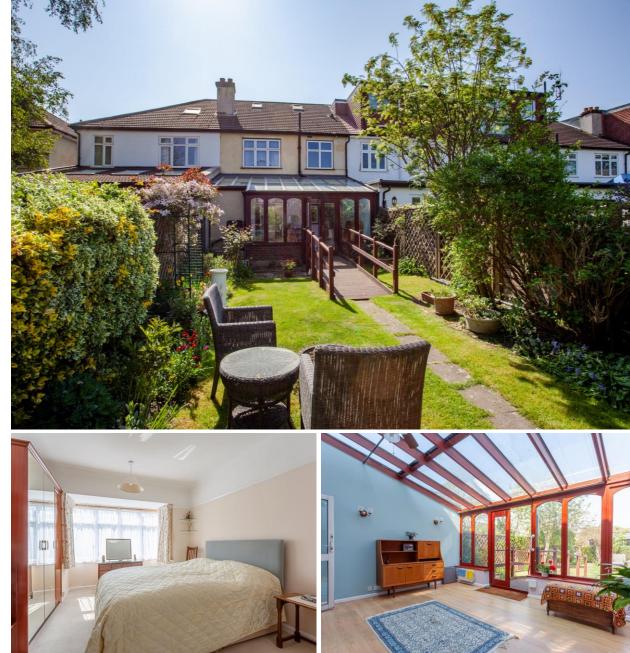

To the first floor there are two good sized double bedrooms, a third bedroom, bathroom/w.c. and a landing area with loft access. The loft could provide the potential to extend the property (STPP) to create a fourth bedroom.

Externally, there is gated garden area to the front and a pleasant garden to the rear comprising of a wooden ramp leading from the conservatory, mature shrubs and trees, lawn, flower beds and garden shed. On street parking is available.