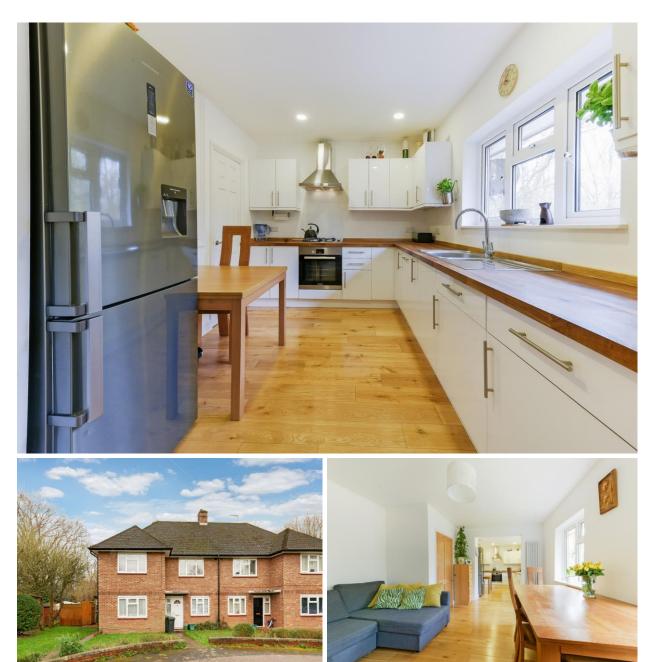

The spacious and welcoming accommodation briefly comprises; entrance with stairs to first floor, landing area with loft access, partly boarded for extra storage, an impressive open-plan kitchen/diner and reception room with modern fitted units and oak flooring, two generous double bedrooms with built in cupboards, a bathroom/w.c. with a modern white three piece suite.

The property benefits from gas fired central heating via a combination boiler and upvc double glazing throughout.

Externally the property enjoys a good sized private rear garden, a front garden area that the vendor has advised has the potential for off-street parking for up to two cars (STPP/consents), outhouse providing ideal storage and on street parking is available.

- Impressive open-plan kitchen and reception
- Modern bathroom
- Good sized private rear garden
- Two double bedrooms
- Upvc double glazing
- Combi-boiler
- Cul-de-Sac location
- Well-presented throughout
- Outhouse/storage
- Close to Horton Country Park