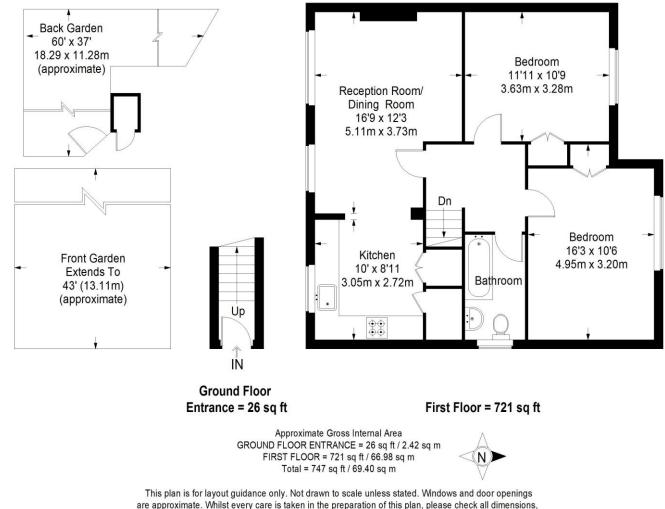

## Overview

We are delighted to offer to the market this very well presented two double bedroom first floor maisonette.

Occupying a cul-de-sac location the property enjoys a pleasant situation with its own private back garden, backing onto Horton Country Park – perfect for enjoying nature and relaxing walks.

The spacious and welcoming accommodation briefly comprises; entrance with stairs to first floor, landing area with loft access, partly boarded for extra storage, an impressive open-plan kitchen/diner and reception room with modern fitted units and oak flooring, two generous double bedrooms with built in cupboards, a bathroom/w.c. with a modern white three piece suite.

The property benefits from gas fired central heating via a combination boiler and upvc double glazing throughout.

Externally the property enjoys a good sized private rear garden, a front garden area that the vendor has advised has the potential for off-street parking for up to two cars (STPP/consents), outhouse providing ideal storage and on street parking is available.

## **Colliers** Close

Viewing strictly by appointment via **Estate and Agent** 

shapes and compass bearings before making any decisions reliant upon them. (ID357409)

Estate and Agent wish to advise prospective purchasers that we have not checked the services or appliances. The sales particulars have been prepared as guide only; any floor plan or map is for illustrative purposes only. Estates IT, for themselves and for the vendors or lessors of this property whose agents they are given that the particulars have been produced in good faith; do not constitute any part of a contract; no person in the employment of Pomp Properties has any authority to make or give any representation of warranty in relation to this property.