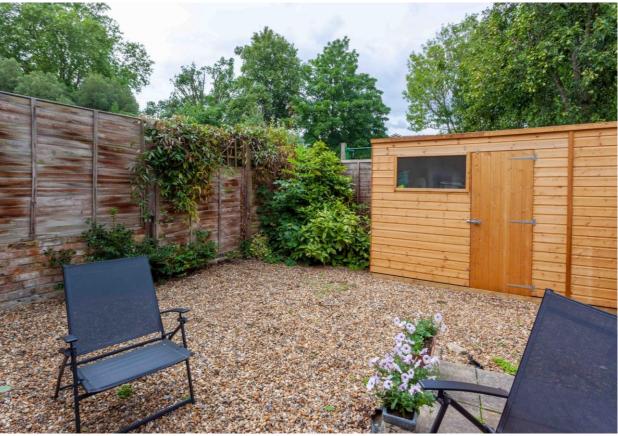

The property benefits from gas fired central heating via a combination (combi) boiler and double glazing.

Externally there is a private rear garden with sunny aspect and shed, providing a pleasant and very much sought after, low-maintenance outside space. On-street resident's permit parking is available.