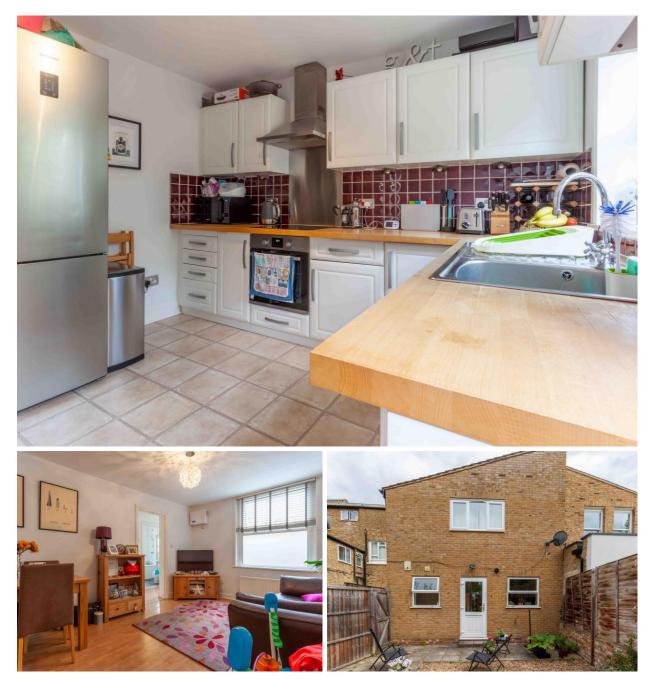

The welcoming and recently redecorated accommodation briefly comprises; entrance hall, via private side access, a light and airy reception room with space for a sofa and dining table and chairs, fitted kitchen with attractive fitted wall and base units and complimenting worktops with door to garden, a good sized double bedroom with fitted wardrobes providing plenty of storage and bathroom/w.c. with a modern white three piece suite.

The property benefits from gas fired central heating via a combination (combi) boiler and double glazing.

Externally there is a private rear garden with sunny aspect and shed, providing a pleasant and very much sought after, low-maintenance outside space. On-street resident's permit parking is available.