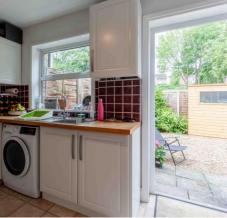

The welcoming and recently redecorated accommodation briefly comprises; entrance hall, via private side access, a light and airy reception room with space for a sofa and dining table and chairs, fitted kitchen with attractive fitted wall and base units and complimenting worktops with door to garden, a good sized double bedroom with fitted wardrobes providing plenty of storage and bathroom/w.c. with a modern white three piece suite.

- Ground floor
- Private garden with sunny aspect
- Own front door
- Double bedroom with fitted wardrobes
- Attractive fitted kitchen
- Modern white bathroom suite
- Well-presented throughout
- Share of freehold
- Close to Station & Bushy Park
- 50 Square Metres / 541 Sq. Ft (approx.)