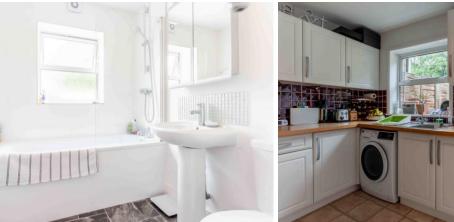

The welcoming and recently redecorated accommodation briefly comprises; entrance hall, via private side access, a light and airy reception room with space for a sofa and dining table and chairs, fitted kitchen with attractive fitted wall and base units and complimenting worktops with door to garden, a good sized double bedroom with fitted wardrobes providing plenty of storage and bathroom/w.c. with a modern white three piece suite.

- Ground floor
- Private garden with sunny aspect
- Own front door
- Double bedroom with fitted wardrobes
- Attractive fitted kitchen
- Modern white bathroom suite
- Well-presented throughout
- Share of freehold
- Close to Station & Bushy Park
- 50 Square Metres / 541 Sq. Ft (approx.)