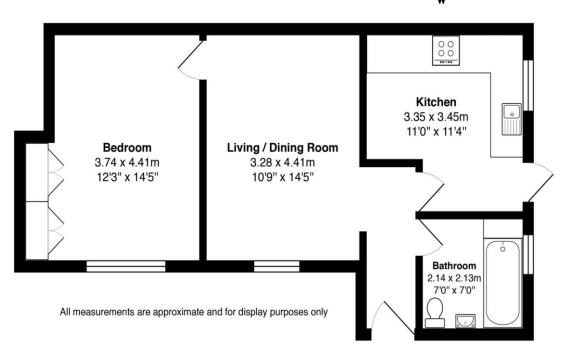

## Glamorgan Road, Hampton Wick

Total Area: 50.2 m<sup>2</sup> ... 541 ft<sup>2</sup>