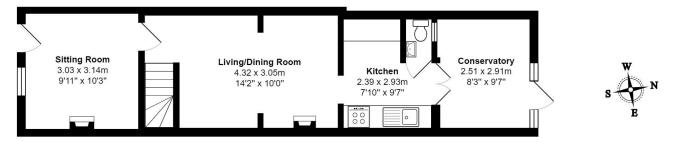

### Park Road, Hampton Wick

Total Area: 88.6 m<sup>2</sup> ... 953 ft<sup>2</sup>

#### **Ground Floor**

First Floor

All measurements are approximate and for display purposes only