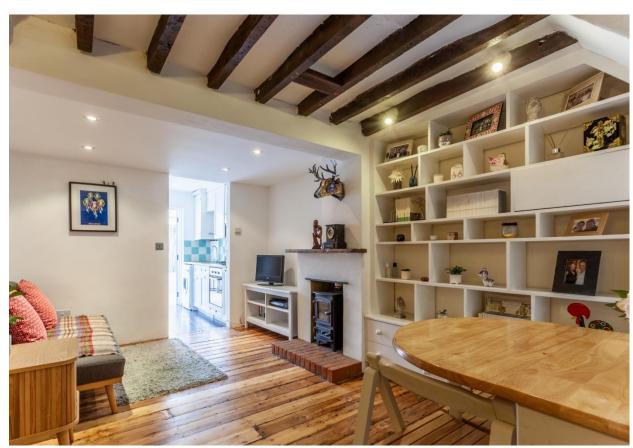

The well-presented accommodation briefly comprises; a welcoming snug with log burning stove, exposed beams and flagstone floor, a second reception room with dining and sitting areas, stairs to first floor with storage cupboard underneath, fireplace with stove, stylish fitted shelves and drawers and rustic wood flooring, kitchen with fitted wall and base units and complimenting beach block worktops, a convenient ground floor W.C. and a conservatory providing an additional dinning space and the potential to extend to the rear of the property (STPP).