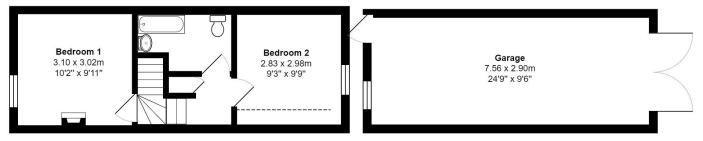

To the first floor there's a small landing area with storage cupboard and loft access, two bedrooms; the master to the front with period fireplace, wood floors and space for a double bed, to the rear is a pleasant second bedroom with a built in cupboard, high ceiling and finally a bathroom/w.c. with a modern white suite.

Externally the property is set back from the street with a long front garden and to the rear there is a private garden with patio and lawn leading to a large garage (7.7M in length) providing ideal storage and off-street parking. The property benefits from gas fired central heating via a combination (combi) boiler.

### Park Road, Hampton Wick

Total Area: 88.6 m<sup>2</sup> ... 953 ft<sup>2</sup>

#### **Ground Floor**

First Floor

All measurements are approximate and for display purposes only