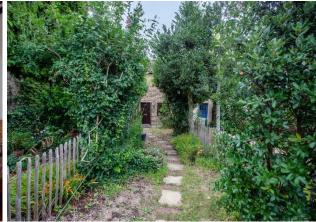

Externally the property is set back from the street with a long front garden and to the rear there is a private garden with patio and lawn leading to a large garage (7.7M in length) providing ideal storage and off-street parking. The property benefits from gas fired central heating via a combination (combi) boiler.