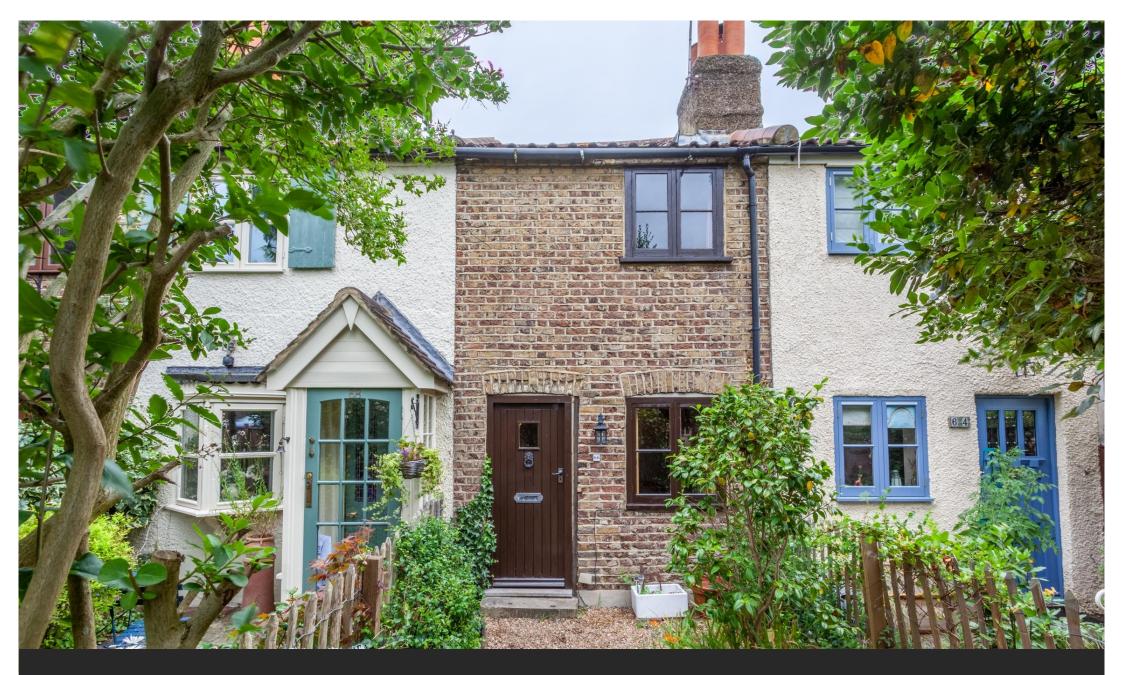

## Park Road, Hampton Wick, KT1 £584,950

A charming two bedroom cottage with garden and garage, located moments from Bushy Park is offered for sale. This period, cosy house is situated in the sought after area of Hampton Wick, nestled between Teddington and Kingston upon Thames, just over half an hour from Central London by train.

Externally the property is set back from the street with a long front garden and to the rear there is a private garden with patio and lawn leading to a large garage (7.7M in length) providing ideal storage and off-street parking. The property benefits from gas fired central heating via a combination (combi) boiler.

Park Road is ideally situated, a stone's throw from Bushy Park, moments from Hampton Wick High Street with Hampton Wick Station and a variety of local shops and amenities on hand. Kingston town centre and the riverside walk can be reached by foot in approximately ten minutes. Viewing comes highly recommended.