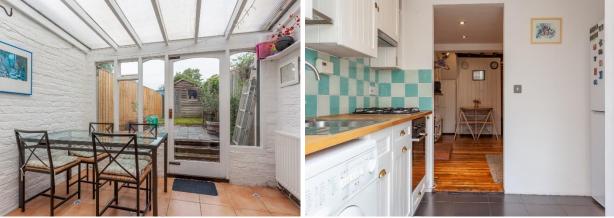

The well-presented accommodation briefly comprises; a welcoming snug with log burning stove, exposed beams and flagstone floor, a second reception room with dining and sitting areas, stairs to first floor with storage cupboard underneath, fireplace with stove, stylish fitted shelves and drawers and rustic wood flooring, kitchen with fitted wall and base units and complimenting beach block worktops, a convenient ground floor W.C. and a conservatory providing an additional dinning space and the potential to extend to the rear of the property (STPP).