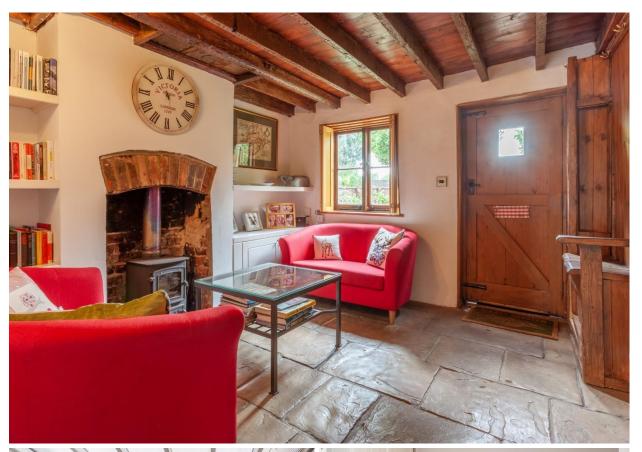

The well-presented accommodation briefly comprises; a welcoming snug with log burning stove, exposed beams and flagstone floor, a second reception room with dining and sitting areas, stairs to first floor with storage cupboard underneath, fireplace with stove, stylish fitted shelves and drawers and rustic wood flooring, kitchen with fitted wall and base units and complimenting beach block worktops, a convenient ground floor W.C. and a conservatory providing an additional dinning space and the potential to extend to the rear of the property (STPP).