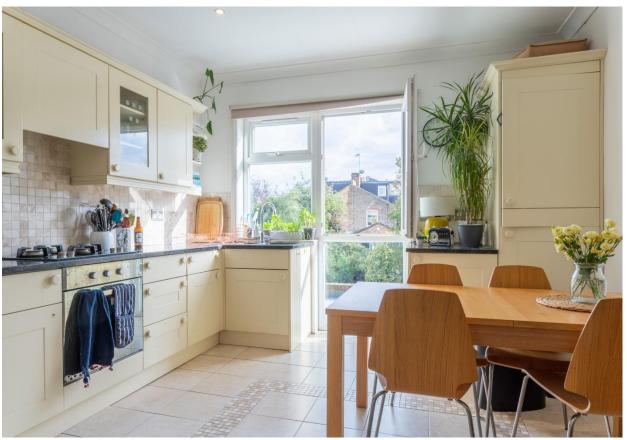

The well-presented and welcoming accommodation briefly comprises: own front door, entrance vestibule and stairs to first floor landing with storage cupboards. a spacious and comfortable living room/dining room with large bay window, attractive feature fireplace, built-in shelves and cupboards to alcove, breakfasting kitchen/diner with attractive fitted wall and base units with complementing granite worktops. Bedroom one (or additional reception room) comprising of fitted cupboards, shelves to alcove and period feature fireplace, bathroom/wc, with attractive tiling, bath with shower over, fitted vanity sink and w.c. unit, stairs leading to second floor with a light and airy landing, bedroom two - a spacious double bedroom with dual aspect, fitted wardrobes and shelves, eaves storage, bedroom three with dual aspect and finally a shower room/wc comprising of a contemporary white suite. The property benefits from partial double glazing, gas fired central heating via a combination (combi) boiler. Externally on-street resident parking is available and is located moments from the river and Bishops Park. This versatile property would be suited to a first-time buyer, family or investor. Viewing comes highly recommended.