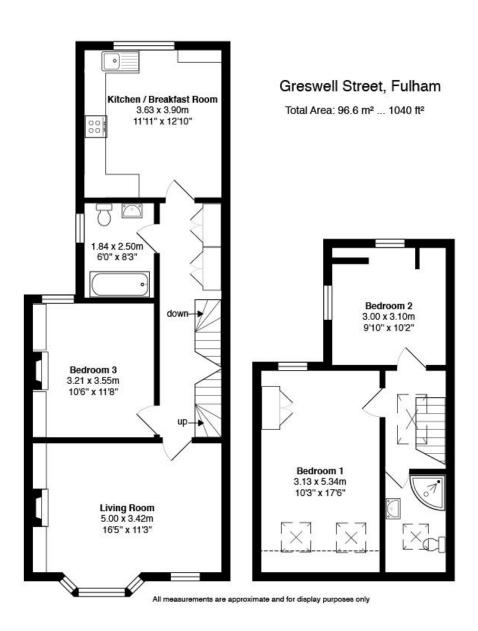

The well-presented and welcoming accommodation briefly comprises: own front door, entrance vestibule and stairs to first floor landing with storage cupboards. a spacious and comfortable living room/dining room with large bay window, attractive feature fireplace, built-in shelves and cupboards to alcove, breakfasting kitchen/diner with attractive fitted wall and base units with complementing granite worktops. Bedroom one (or additional reception room) comprising of fitted cupboards, shelves to alcove and period feature fireplace, bathroom/wc, with attractive tiling, bath with shower over, fitted vanity sink and w.c. unit, stairs leading to second floor with a light and airy landing, bedroom two - a spacious double bedroom with dual aspect, fitted wardrobes and shelves, eaves storage, bedroom three with dual aspect and finally a shower room/wc comprising of a contemporary white suite. The property benefits from partial double glazing, gas fired central heating via a combination (combi) boiler. Externally on-street resident parking is available and is located moments from the river and Bishops Park. This versatile property would be suited to a first-time buyer, family or investor. Viewing comes highly recommended.

Estate and Agent wish to advise prospective purchasers that we have not checked the services or appliances. The sales particulars have been prepared as guide only; any floor plan or map is for illustrative purposes only. Estates IT, for themselves and for the vendors or lessors of this property whose agents they are given that the particulars have been produced in good faith; do not constitute any part of a contract; no person in the employment of Pomp Properties has any authority to make or give any representation of warranty in relation to this property.