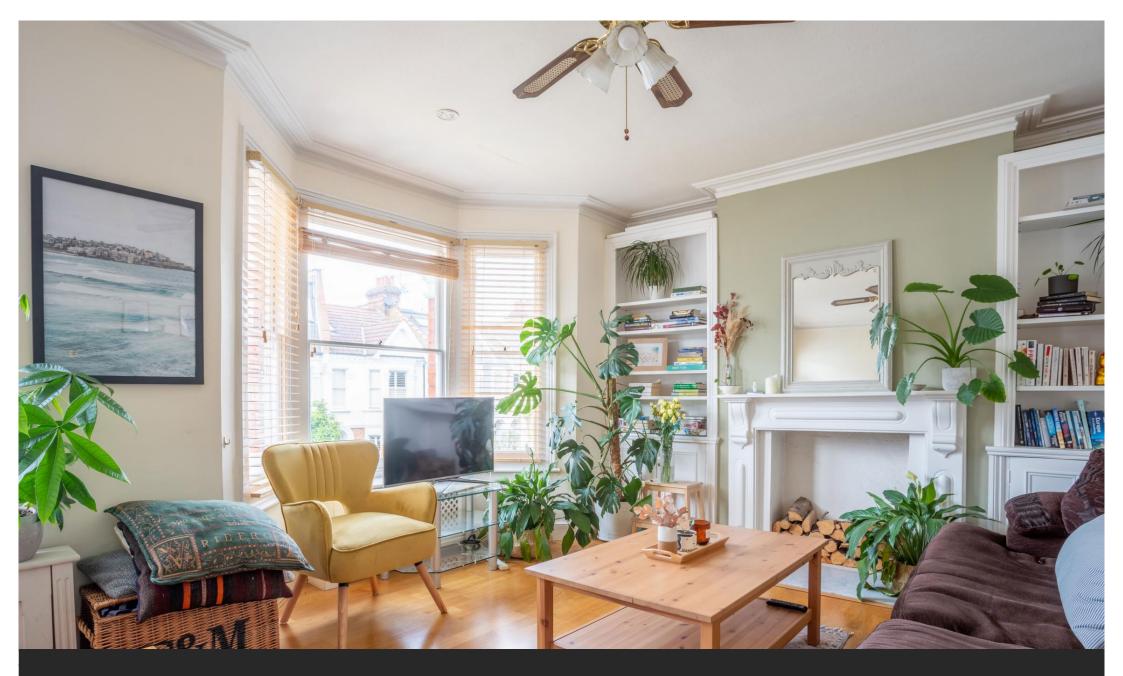

The well-presented and welcoming accommodation briefly comprises: own front door, entrance vestibule and stairs to first floor landing with storage cupboards. a spacious and comfortable living room/dining room with large bay window, attractive feature fireplace, built-in shelves and cupboards to alcove, breakfasting kitchen/diner with attractive fitted wall and base units with complementing granite worktops. Bedroom one (or additional reception room) comprising of fitted cupboards, shelves to alcove and period feature fireplace, bathroom/wc, with attractive tiling, bath with shower over, fitted vanity sink and w.c. unit, stairs leading to second floor with a light and airy landing, bedroom two - a spacious double bedroom with dual aspect, fitted wardrobes and shelves, eaves storage, bedroom three with dual aspect and finally a shower room/wc comprising of a contemporary white suite. The property benefits from partial double glazing, gas fired central heating via a combination (combi) boiler. Externally on-street resident parking is available and is located moments from the river and Bishops Park. This versatile property would be suited to a first-time buyer, family or investor. Viewing comes highly recommended.

- Three double bedrooms
- Split-level apartment
- Two bathrooms
- Excellent location
- Period features
- Excellent storage
- Spacious accommodation
- 3D virtual tour available
- Moments from the River Thames
- Moments from Bishops Park